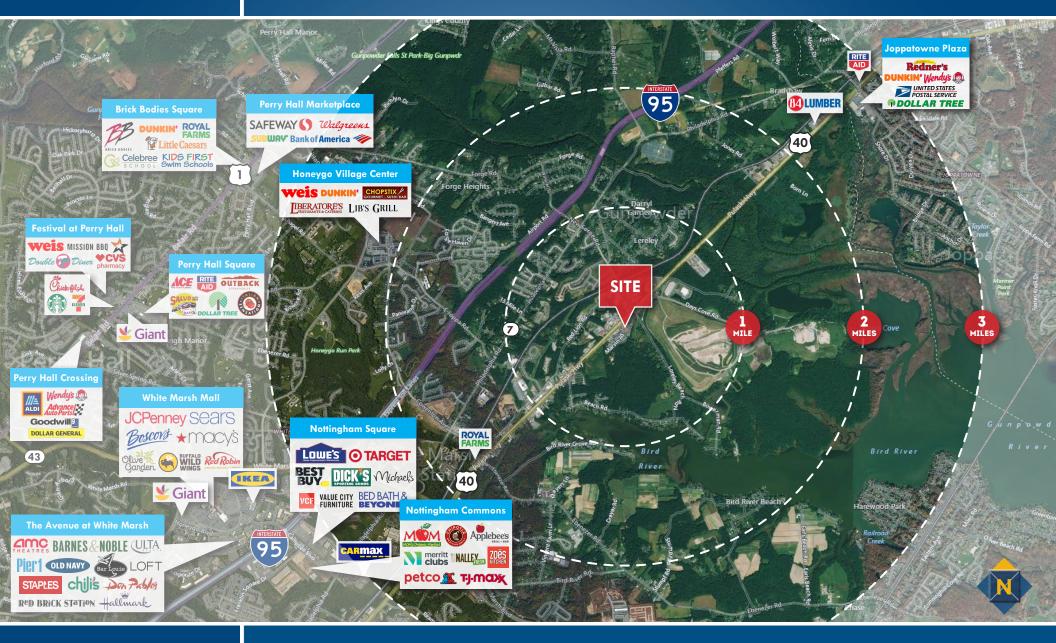

### TRADE AREA 11411 PULASKI HIGHWAY | WHITE MARSH, MARYLAND 21162

Andrew Meeder | Senior Real Estate AdvisorMike Ruocco | Vice President☎ 410.494.4881 ameeder@mackenziecommercial.com☎ 443.798.9338 mruocco@mackenziecommercial.comMacKenzie Commercial Real Estate Services, LLC • 410-821-8585 • 2328 W. Joppa Road, Suite 200 | Lutherville-Timonium, Maryland 21093 • www.MACKENZIECOMMERCIAL.com