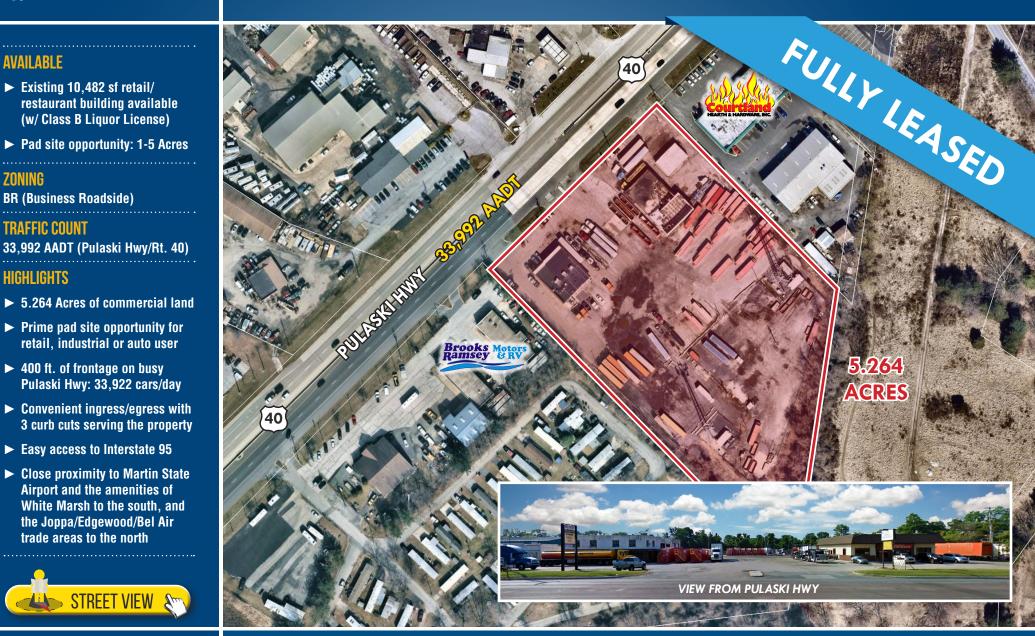

# FOR LEASE Baltimore County, MD

► Existing 10,482 sf retail/

**BR** (Business Roadside)

► 400 ft. of frontage on busy

trade areas to the north

**TRAFFIC COUNT** 

HIGHLIGHTS

(w/ Class B Liquor License)

**AVAILABLE** 

ZONING