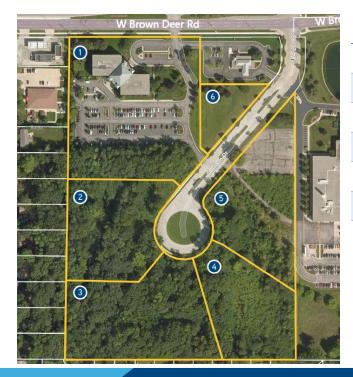

#### PARCEL OVERVIEW

| # | Parcel   | Size    |
|---|----------|---------|
| 1 | 047-0204 | 6.53 AC |
| 2 | 047-0205 | 3.22 AC |
| 3 | 047-0206 | 4.30 AC |
| 4 | 047-0207 | 2.92 AC |
| 5 | 047-0208 | 3.63 AC |
| 6 | 047-0210 | 0.92 AC |

#### **PROPERTY INFORMATION**

This office building is approximately 60,000 square feet and previously housed Bank Mutual's Operational Headquarters. The sale includes the five adjacent land parcels, but excludes the bank branch that is located northeast of the headquarters building.