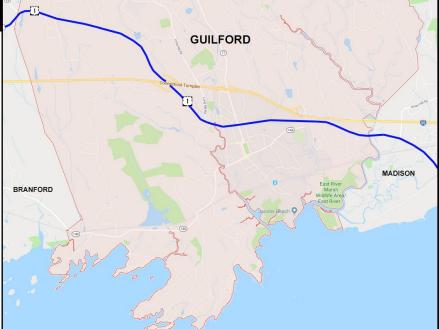

## RESTAURANT, BOSTON POST RD, GUILFORD, CT Popular Restaurant on Route 1

## FOR SALE: \$1,590,000

- 5,200 SF
- Heating: Gas
- Public Water & Septic
- Seating: 200 +
- Zone: TS2
- Taxes: \$15,076
- Traffic Count: 11,600
- Close to I-95
- Built in 1970

This well-known, popular restaurant and bar has seating for over 200 in multiple dining areas. There are event rooms for groups or small weddings. Outdoor dining in-season. The owner is retiring after growing the business for the past 15 years.