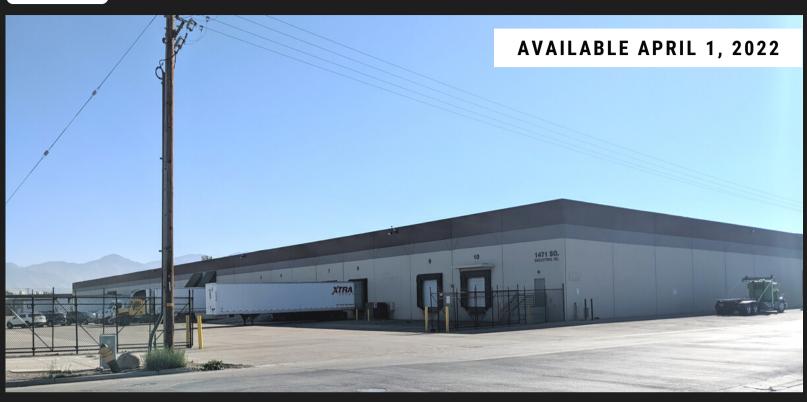

## RAIL SERVED INDUSTRIAL BUILDING FOR SUBLEASE

1471 S. INDUSTRIAL ROAD, SALT LAKE CITY, UTAH 84104

## **Property Information**

- Unit 1471: 80,771 SF
- (15) Dock High Doors
- (1) GL Door;
- (4) Rail Doors with Direct Building Access
- 4,500 SF Office
- 10,000 SF Cooler
- Sublease Opportunity in Excellent Condition
- Lease Expiration Date: 9/30/2027
- CAM: \$0.13/SF
- (6) Rear Rail Doors with Rail Access
- In-Fill Location
- Clearance Height: 22'
- Easy Access to I-215, S.R. 201 & I-15