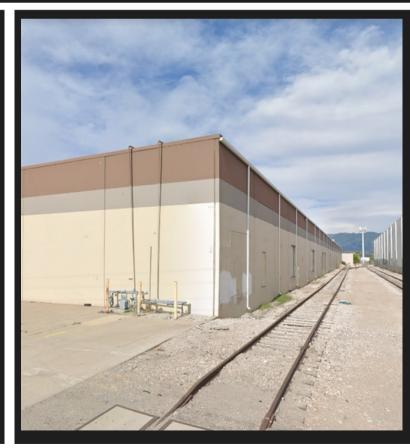

## RAIL SERVED INDUSTRIAL BUILDING FOR SUBLEASE

1471 S. INDUSTRIAL ROAD, SALT LAKE CITY, UTAH 84104

## **Property Information**

- Unit 1471: 80,771 SF
- (15) Dock High Doors
- (1) GL Door;
- (4) Rail Doors with Direct Building Access
- 4,500 SF Office
- 10,000 SF Cooler
- Sublease Opportunity in Excellent Condition
- Lease Expiration Date: 9/30/2027
- CAM: \$0.13/SF
- (6) Rear Rail Doors with Rail Access
- In-Fill Location
- Clearance Height: 22'
- Easy Access to I-215, S.R. 201 & I-15