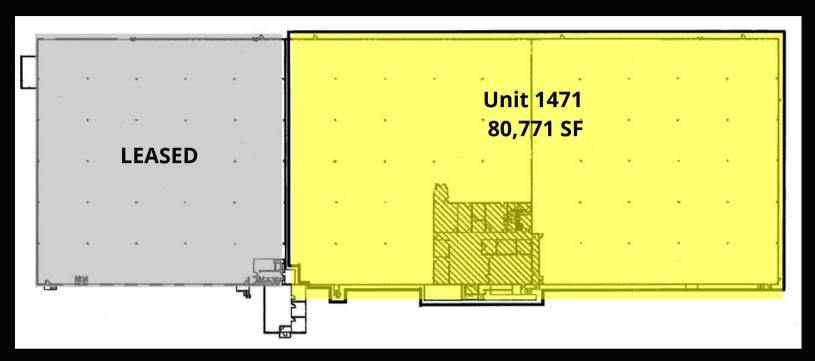

## **Property Information**

- Unit 1471: 80,771 SF
- (15) Dock High Doors
- (1) GL Door;
- (4) Rail Doors with Direct Building Access
- 4,500 SF Office
- 10,000 SF Cooler
- Sublease Opportunity in Excellent Condition
- Lease Expiration Date: 9/30/2027
- CAM: \$0.13/SF
- (6) Rear Rail Doors with Rail Access
- In-Fill Location
- Clearance Height: 22'
- Easy Access to I-215, S.R. 201 & I-15