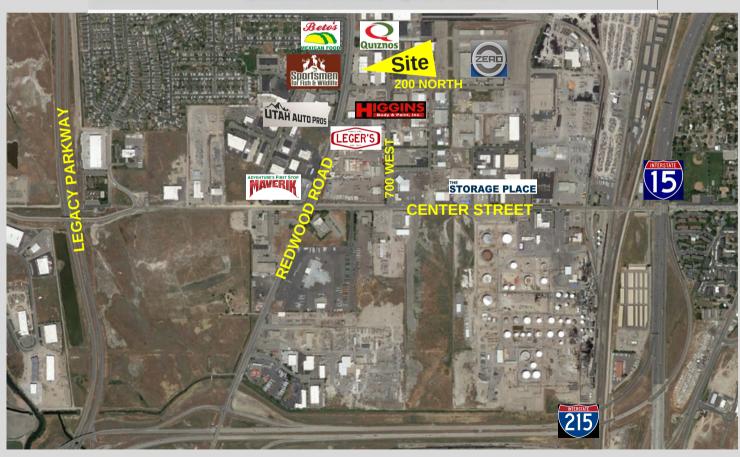

#### **PROPERTY INFORMATION**

- Office Suites Available for Lease
- Suite 110: 3,960 SF Total 2,460 SF Office; 1,500 SF Warehouse
- Suite 120: 2,410 SF
- Suite 210: 728 SF
- Suite 220: 1,393 SF
- Signage Available
- **Tenant Improvements Available**
- Zoning: Manufacturing Distribution (MD)
- Prime Location with Redwood Road Frontage
- Easy Access to I-15, I-215 and Legacy Parkway

### 210-290 NORTH REDWOOD ROAD, NORTH SALT LAKE 84054

This information is given with the understanding that all negotiations and/or real estate activity related to the property described above shall be conducted through this cRc Nationwide office. The above information while not guaranteed, was obtained from sources we believe to be reliable.