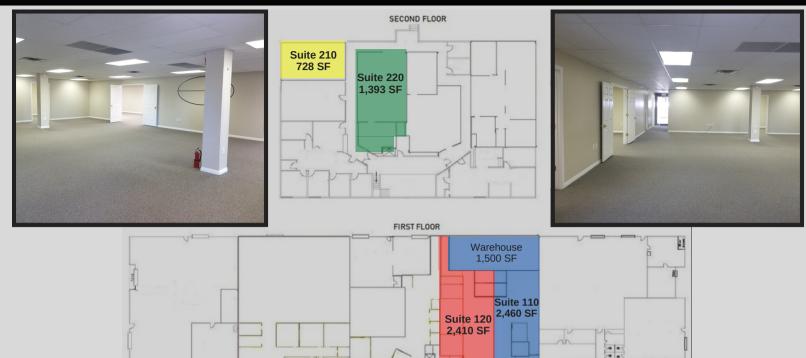

#### **PROPERTY INFORMATION**

- Office Suites Available for Lease
- Suite 110: 3,960 SF Total 2,460 SF Office; 1,500 SF Warehouse
- Suite 120: 2,410 SF
- Suite 210: 728 SF
- Suite 220: 1,393 SF
- Signage Available
- **Tenant Improvements Available**
- Zoning: Manufacturing Distribution (MD)
- Prime Location with Redwood Road Frontage
- Easy Access to I-15, I-215 and Legacy Parkway