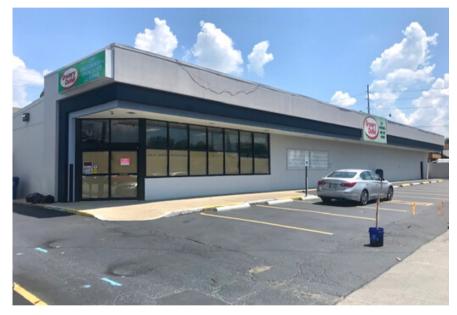

## **RETAIL FOR LEASE** 4741 ROCKFORD PLAZA, LOUISVILLE, KY 40216

All information contained in this brochure is for general information purposes only. While from sources deemed reliable, all detail is subject to errors, omissions and modifications without notice. Tenant is responsible for verification of all detail provided prior to entering into a lease transaction.

- . 6,639 S.F.+/-
- . C-1 Zoning
- \$6.35 psf NNN Lease
- . Three phase electric
- . Automatic entrance doors
- . New flooring throughout space
- . Drive-up delivery door
- . Two new 5 ton HVAC units and primary duct systems
- . 15+ Newly surfaced, striped parking spaces
- . Signage available on building facade, the pylon sign located on the property on Rockford Plaza, and potential for multi-tenant signing on Rockford Lane.
- . Neighborhood center with multiple tenants in facing strip center, with adjacent coin laundry.
- . Restroom with new interior finishes.