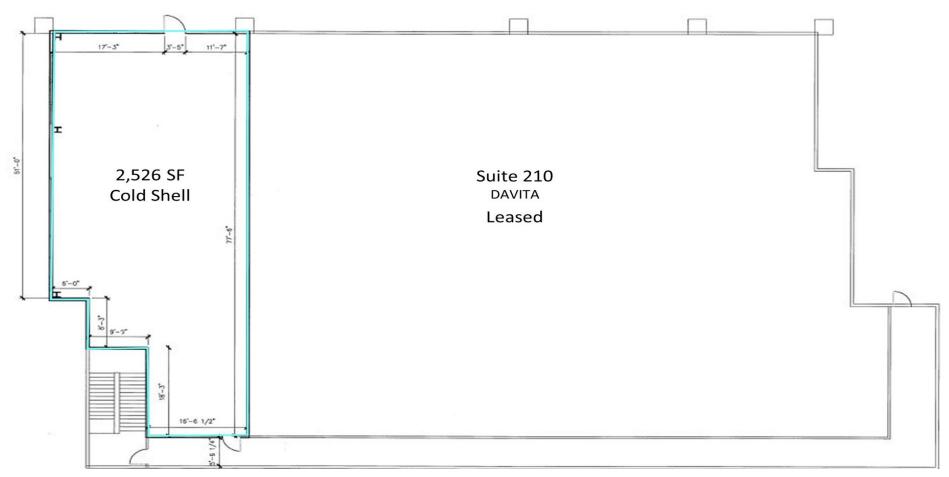

# 360 Crown Point Circle

360 CROWN POINT CIRCLE, GRASS VALLEY, CA 95945

### FOR LEASE Office Building

360 Crown Point Circle **Upper Level** 

www.SperryCGA.com

#### SPACE

| Lower Level Finished Office              | 3,435 SF | \$1.25 SF/mont |
|------------------------------------------|----------|----------------|
| Lower Level Cold Shell Space (Divisible) | 8,101 SF | \$1.25 SF/mont |
| Upper Level Cold Shell Suite             | 2,526 SF | \$1.45 SF/mont |