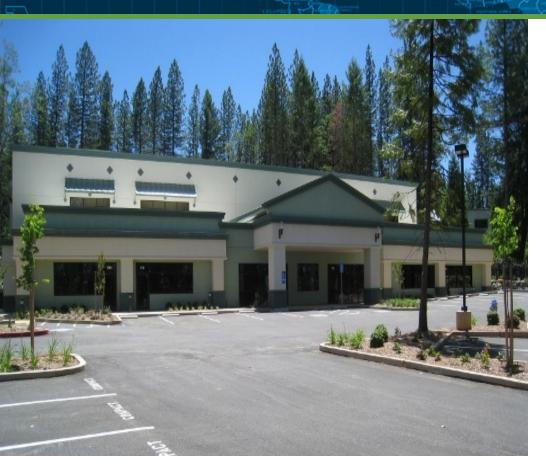

# 360 Crown Point Circle

360 CROWN POINT CIRCLE, GRASS VALLEY, CA 95945

### FOR LEASE Office Building

SIZE (SF) LEASE RATE

#### Features

- Newer construction class A office/R&D building.
- Combination of cold shell and finished office space
- Shell space custom-designed for each tenant with \$40/sf TI allowance.
- Abundant parking and gorgeous pine forest views.
- Whispering Pines Business Park location.
- Base rent ranges from \$1.25-\$1.45sf