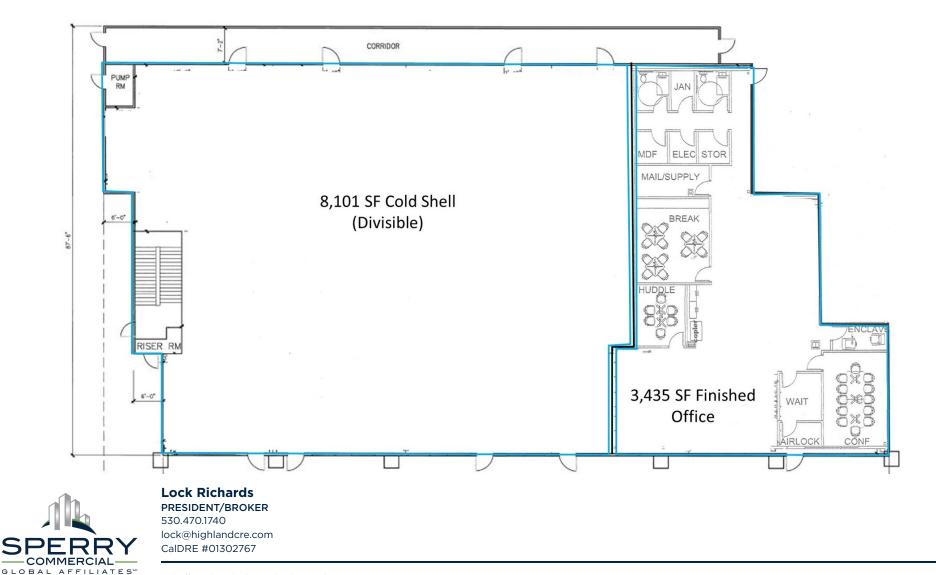

# 360 Crown Point Circle

360 CROWN POINT CIRCLE, GRASS VALLEY, CA 95945

### FOR LEASE

Office Building

360 Crown Point Circle Lower Level

Each office independently owned and operated.

HIGHLAND COMMERCIAL

We obtained the information above from sources we believe to be reliable. However, we have not verified its accuracy and make no guarantee, warranty or representation about it. It is submitted subject to the possibility of errors, omissions, change of price, rental or other conditions, prior sale, lease or financing, or withdrawal without notice. We include projections, opinions, assumptions or estimates for example only, and they may not represent current or future performance of the property. You and your tax and legal advisors should conduct your own investigation of the property and transaction.

#### SPACE

| Lower Level Finished Office              | 3,435 SF | \$1.25 SF/mont |
|------------------------------------------|----------|----------------|
| Lower Level Cold Shell Space (Divisible) | 8,101 SF | \$1.25 SF/mont |
| Upper Level Cold Shell Suite             | 2,526 SF | \$1.45 SF/mont |