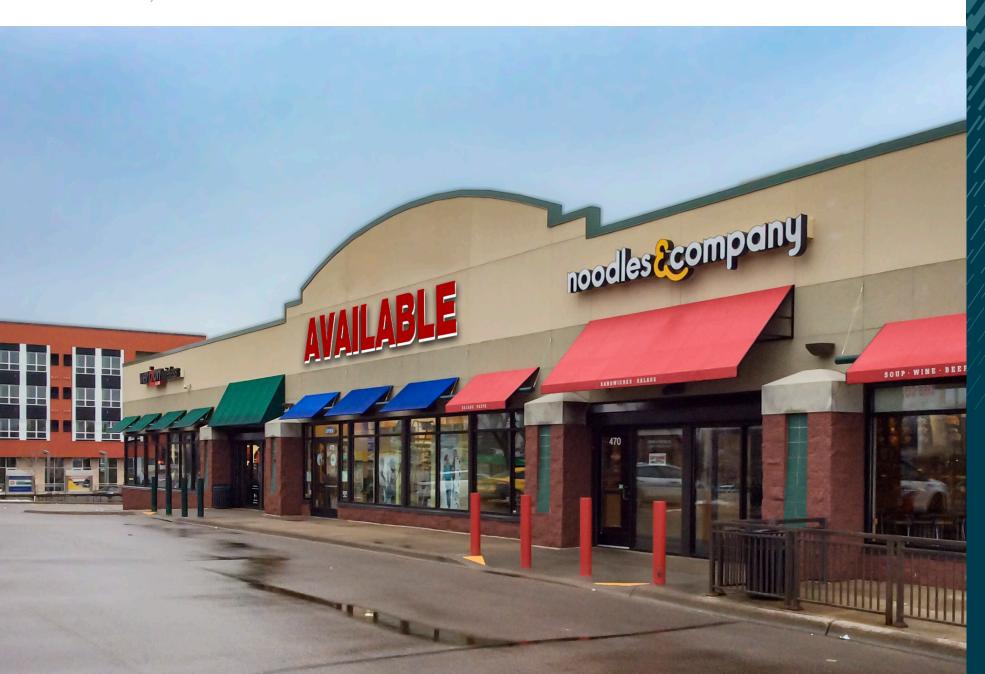

### HAMLINE AVENUE SHOPPING CENTER

#### address

470-474 Hamline Ave N St. Paul, MN 55104

#### availability

2,816 SF

#### features

- Small shop retail building located outside of strong performing Target store in the St. Paul/Midway trade area
- Less than 2 blocks from Allianz Field
- Located at the Hamline light rail station (Hamline Ave & University Ave)
- Close proximity to Hamline University and Concordia University St. Paul
- Strong daytime demographics