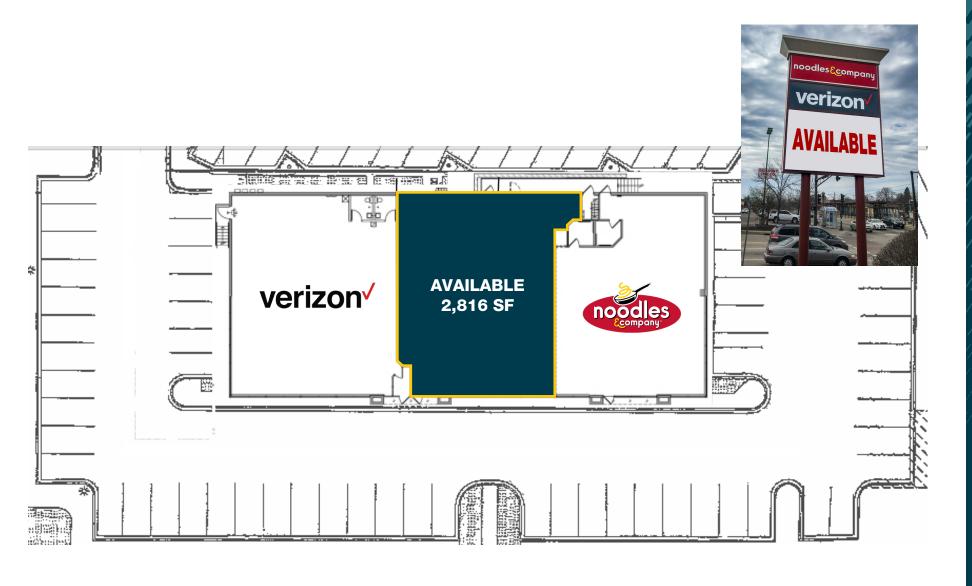

re in the St. Paul/Midway trade area
- Less than 2 blocks from Allianz Field
- Located at the Hamline light rail station (Hamline Ave & University Ave)
- Close proximity to Hamline University and Concordia University St. Paul
- Strong daytime demographics

#### traffic counts

- 18,900 VPD on Hamline Ave N
- 16,600 VPD on University Ave W

#### demographics

|                       | 1MILE    | 3MILE    | 5MILE    |
|-----------------------|----------|----------|----------|
| POPULATION            | 23,997   | 145,438  | 246,275  |
| HOUSEHOLDS            | 9,585    | 60,287   | 96,313   |
| AVG HOUSEHOLD INCOME  | \$55,623 | \$64,711 | \$53,302 |
| DAYTIME<br>POPULATION | 24,686   | 165,501  | 323,470  |

#### area retailers













# SITE PLAN

### HAMLINE AVENUE SHOPPING CENTER





# MAKKEI AEKIAL

## HAMLINE AVENUE SHOPPING CENTER



# CONTACT

## HAMLINE AVE SHOPPING CENTER



#### Brady Whalen

T: 952.563.6656

BWhalen@MidAmericaGrp.com



5353 Wayzayta Blvd, Suite 650 Minneapolis, Minnesota 55416 952.563.6600

MidAmericaGrp.com