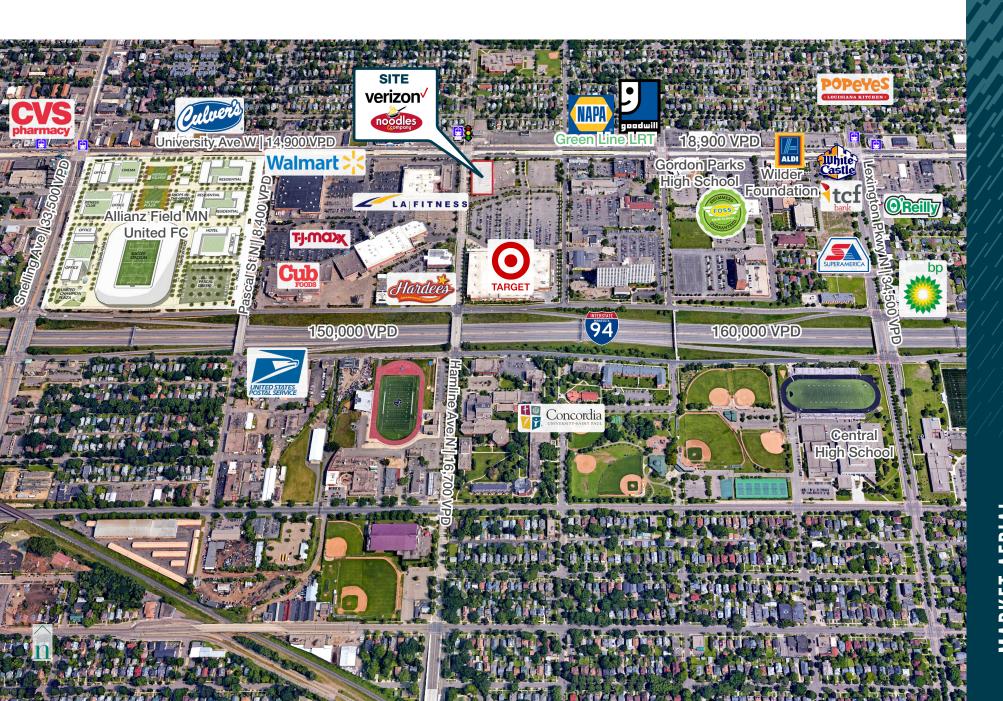

# MAKKEI AEKIAL

## HAMLINE AVENUE SHOPPING CENTER

#### traffic counts

- 18,900 VPD on Hamline Ave N
- 16,600 VPD on University Ave W

#### area retailers