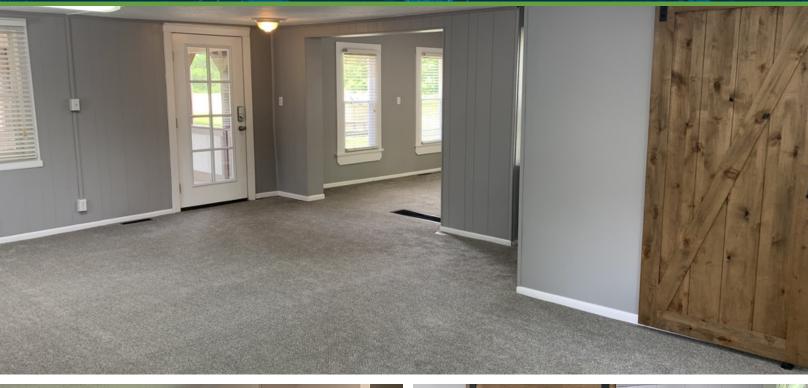

#### **PROPERTY DESCRIPTION**

1250 SF beautiful office space at a busy corner with 7,130 cars going by each day. A covered, screened porch welcomes you into the space that consists of 3 offices, kitchenette & restroom. There is access to the 2nd-floor storage area. The building was completely renovated in 2020 & has great parking. Additional land available for outside storage. Zoning allows many uses.