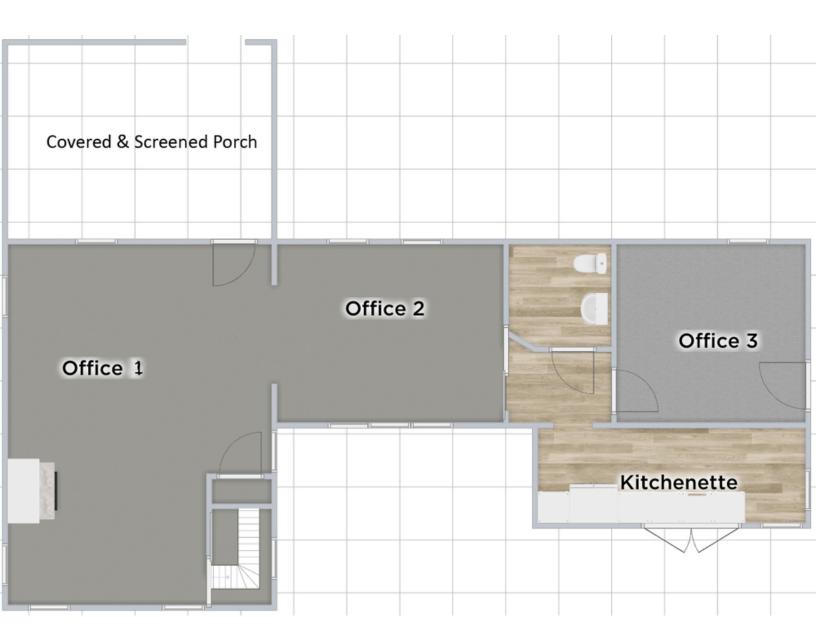

#### **PROPERTY DESCRIPTION**

1250 SF beautiful office space at a busy corner with 7,130 cars going by each day. A covered, screened porch welcomes you into the space that consists of 3 offices, kitchenette & restroom. There is access to the 2nd-floor storage area. The building was completely renovated in 2020 & has great parking. Additional land available for outside storage. Zoning allows many uses.

### **OFFERING SUMMARY**

| Lease Rate:    | \$985.00 per month (Gross) |
|----------------|----------------------------|
| Available SF:  | 1,250 SF                   |
| Lot Size:      | 1.3 Acres                  |
| Building Size: | 1,250 SF                   |