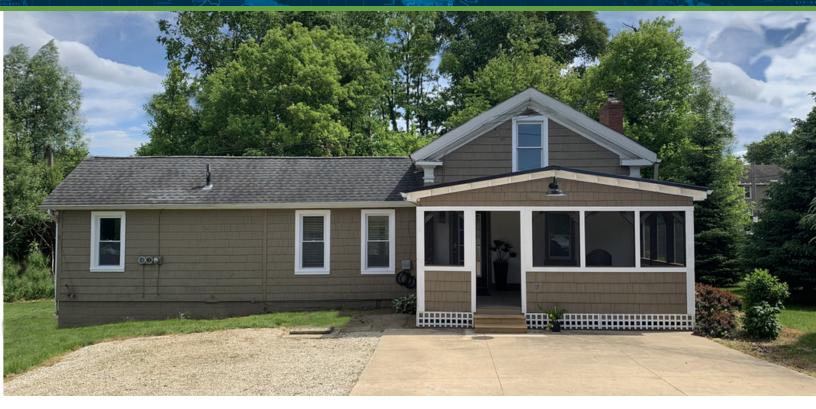

# 7947 Wadsworth Rd. FOR LEASE MEDINA, OH 44256 Office Building

#### **PROPERTY DESCRIPTION**

1250 SF beautiful office space at a busy corner with 7,130 cars going by each day. A covered, screened porch welcomes you into the space that consists of 3 offices, kitchenette & restroom. There is access to the 2nd-floor storage area. The building was completely renovated in 2020 & has great parking. Additional land available for outside storage. Zoning allows many uses.