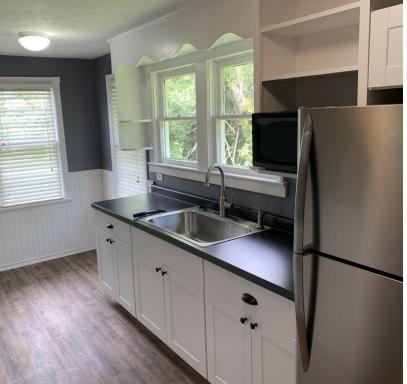

#### **PROPERTY DESCRIPTION**

1250 SF beautiful office space at a busy corner with 7,130 cars going by each day. A covered, screened porch welcomes you into the space that consists of 3 offices, kitchenette & restroom. There is access to the 2nd-floor storage area. The building was completely renovated in 2020 & has great parking. Additional land available for outside storage. Zoning allows many uses.