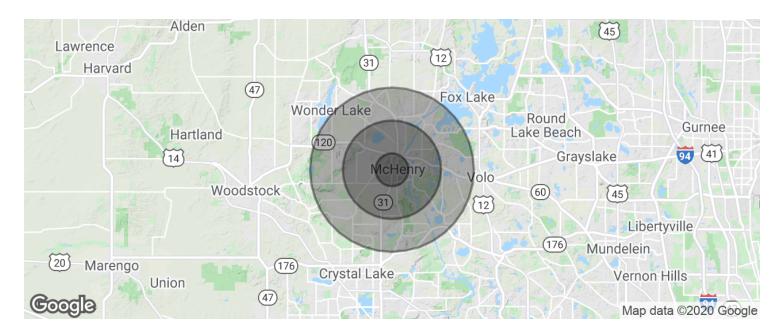

# **FOR LEASE**

Office Building

| POPULATION          | 1 MILE    | 3 MILES   | 5 MILES   |
|---------------------|-----------|-----------|-----------|
| Total population    | 6,131     | 33,984    | 68,784    |
| Median age          | 36.0      | 37.3      | 38.0      |
| Median age (Male)   | 35.6      | 36.2      | 37.2      |
| Median age (Female) | 36.9      | 38.1      | 38.6      |
| HOUSEHOLDS & INCOME | 1 MILE    | 3 MILES   | 5 MILES   |
| Total households    | 2,475     | 12,824    | 25,642    |
| # of persons per HH | 2.5       | 2.7       | 2.7       |
| Average HH income   | \$65,262  | \$78,532  | \$84,507  |
| Average house value | \$268,729 | \$299,151 | \$304,600 |

<sup>\*</sup> Demographic data derived from 2010 US Census

Wayne Kurchina, CCIM, CIPS

MANAGING BROKER/OWNER

815.344.8900

wayne.kurchina@sperrycga.com IL #471.000538 | WI #56313-090

Each office independently owned and operated.