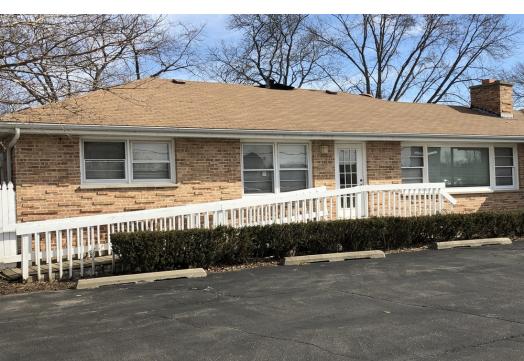

# 402 Front ST

MCHENRY, IL 60050

## **FOR LEASE**

Office Building

### **UNITS AVAILABLE**

SIZE

**LEASE RATE** 

1,400 SF

\$10.00 SF/yr

### PROPERTY FEATURES

Excellent exposure on Route 31, 1400 sq ft Office Space with Reception Area, Four Private Offices and Bathroom. Monument Sign Available to Tenant Increasing Visibility. Great Gross Rent! Call Broker for More Details