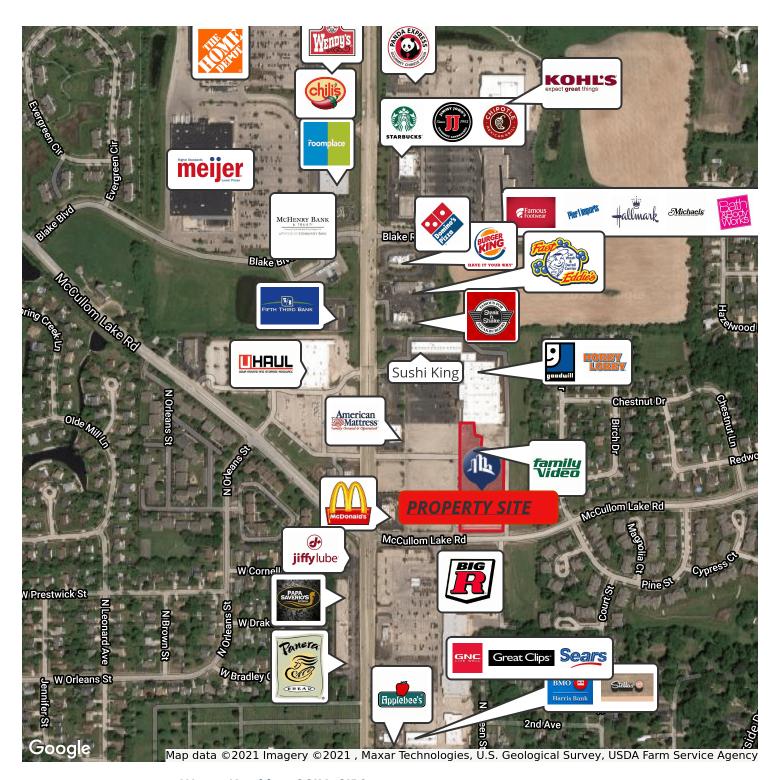

### **FOR LEASE**

1900 RICHMOND RD., MCHENRY, IL 60050

**Retail Property** 

#### PROPERTY FEATURES

Multiple units available 1,322 sf. - 86,109 sf. Lease Price: \$12/sf, CAM: \$1.90/sf, Tax: \$1.25/sf Great Visibility, Richmond Rd (US Hwy 31) McDonald's, American Mattress, Hobby Lobby, Goodwill & Family Video all part of current Center Mix Call Broker for additional information& Incentives