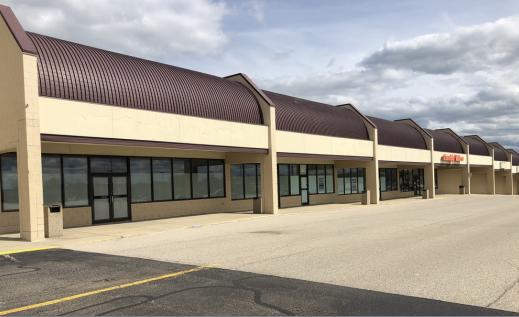

### **FOR LEASE**

1900 RICHMOND RD., MCHENRY, IL 60050

**Retail Property** 

#### PROPERTY FEATURES

Multiple units available 1,322 sf. - 86,109 sf. Lease Price: \$12/sf, CAM: \$1.90/sf, Tax: \$1.25/sf Great Visibility, Richmond Rd (US Hwy 31) McDonald's, American Mattress, Hobby Lobby, Goodwill & Family Video all part of current Center Mix Call Broker for additional information& Incentives