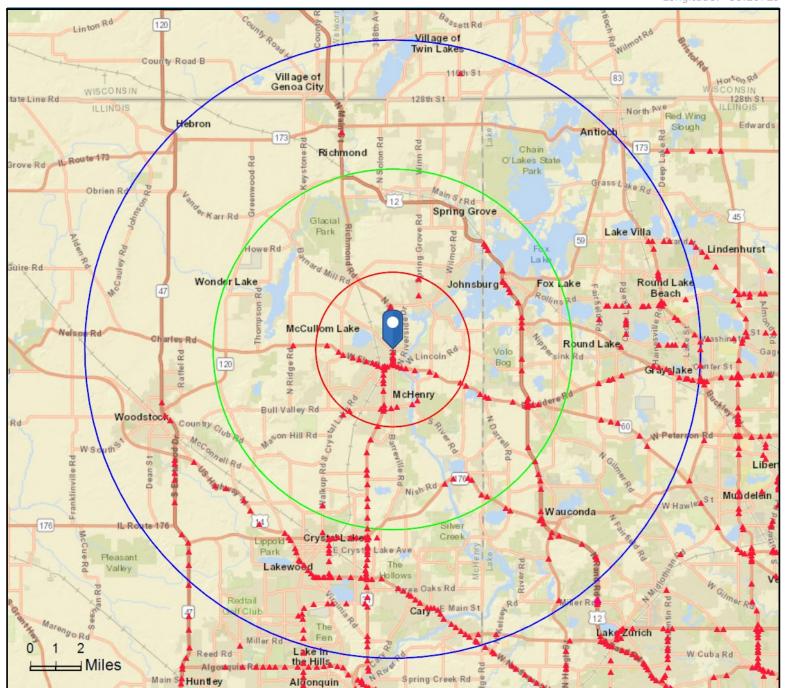

#### Traffic Count Map

1900 N Richmond Rd, Mchenry, Illinois, 60050 Rings: 3, 7, 12 mile radii

Prepared by Esri Latitude: 42.35446

Longitude: -88.26729

Source: ©2018 Kalibrate Technologies (Q3 2018).

Average Daily Traffic Volume

▲Up to 6,000 vehicles per day

**▲**6,001 - 15,000

**▲ 15,001 - 30,000** 

**▲** 30,001 - 50,000

▲50,001 - 100,000

▲More than 100,000 per day

February 07, 2019

© 2019 Esri Page 1 of 1