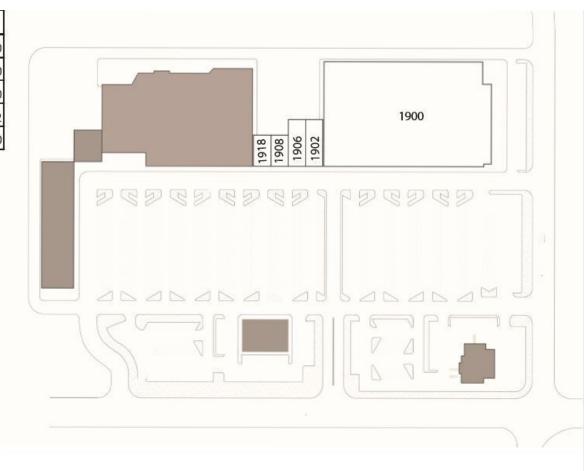

#### **NEIGHBORHOOD CENTER**

| UNITS              | SIZE      | LEASE RATE    |
|--------------------|-----------|---------------|
| 1900 Richmond Rd.  | 86,109 SF | \$12.00 SF/yr |
| 1906 Richmond Rd.  | 4,200 SF  | \$12.00 SF/yr |
| 1908 Richmond Rd.  | 1,322 SF  | \$12.00 SF/yr |
| 19 18 Richmond Rd. | 4.200 SF  | \$12.00 SF/vr |

#### PROPERTY FEATURES

Multiple units available 1,322 sf. - 86,109 sf. Lease Price: \$12/sf, CAM: \$1.90/sf, Tax: \$1.25/sf Great Visibility, Richmond Rd (US Hwy 31) McDonald's, American Mattress, Hobby Lobby, Goodwill & Family Video all part of current Center Mix Call Broker for additional information& Incentives

| Suite | Tenant       | SF     |
|-------|--------------|--------|
| 1900  | Available    | 86,550 |
| 1902  | Available    | 4,200  |
| 1906  | Family Video | 4,200  |
| 1908  | Available    | 1,322  |
| 1918  | Available    | 4,200  |