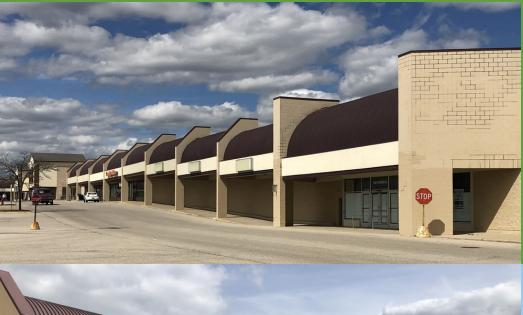

1900 RICHMOND RD., MCHENRY, IL 60050

### **FOR LEASE**

**Retail Property** 

#### PROPERTY FEATURES

Multiple units available 1,322 sf. - 86,109 sf. Lease Price: \$12/sf, CAM: \$1.90/sf, Tax: \$1.25/sf Great Visibility, Richmond Rd (US Hwy 31) McDonald's, American Mattress, Hobby Lobby, Goodwill & Family Video all part of current Center Mix Call Broker for additional information& Incentives