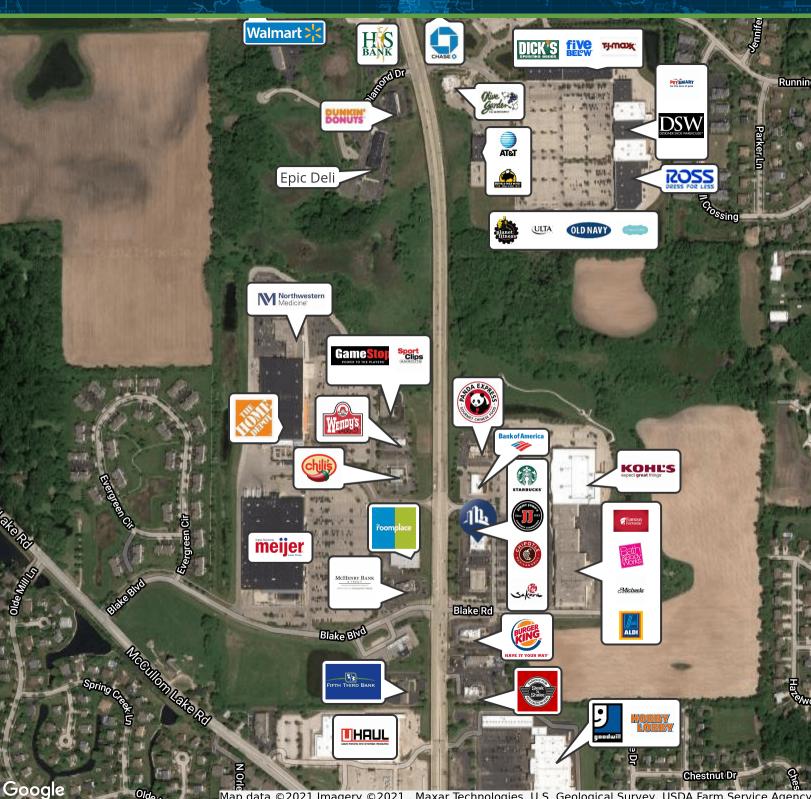

### 2302 N. Richmond Rd. FOR LEASE MCHENRY, IL 60050 **Retail Property**

Map data ©2021 Imagery ©2021 , Maxar Technologies, U.S. Geological Survey, USDA Farm Service Agency

Wayne Kurchina, CCIM, CIPS MANAGING BROKER/OWNER 815.344.8900