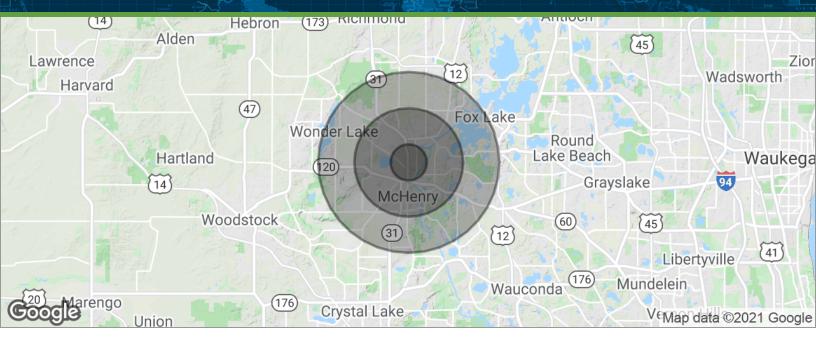

### 2302 N. Richmond Rd. FOR LEASE

#### MCHENRY, IL 60050

**Retail Property** 

| POPULATION                              | 1 MILE                 | 3 MILES                  | 5 MILES               |
|-----------------------------------------|------------------------|--------------------------|-----------------------|
| Total population                        | 3,779                  | 33,554                   | 69,276                |
| Median age                              | 39.1                   | 37.3                     | 37.9                  |
| Median age (Male)                       | 34.6                   | 35.6                     | 36.9                  |
| Median age (Female)                     | 40.8                   | 38.4                     | 38.7                  |
|                                         |                        |                          |                       |
| HOUSEHOLDS & INCOME                     | 1 MILE                 | 3 MILES                  | 5 MILES               |
| HOUSEHOLDS & INCOME<br>Total households | <b>1 MILE</b><br>1,503 | <b>3 MILES</b><br>12,916 | <b>5 MILES</b> 25,967 |
|                                         |                        |                          |                       |
| Total households                        | 1,503                  | 12,916                   | 25,967                |

\* Demographic data derived from 2010 US Census

Wayne Kurchina, CCIM, CIPS MANAGING BROKER/OWNER 815.344.8900 wayne.kurchina@sperrycga.com IL #471.000538 | WI #56313-090

Each office independently owned and operated.