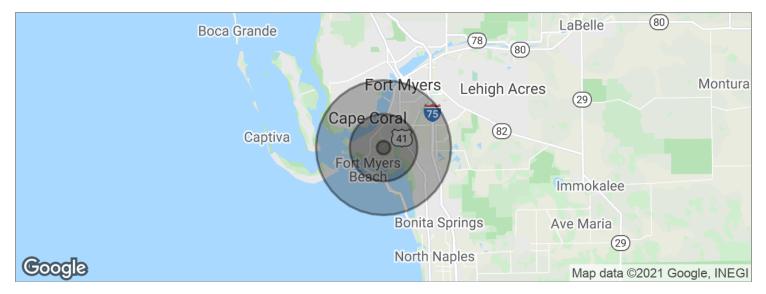

## **DEMOGRAPHICS MAP**

| POPULATION                            | 1 MILE              | 5 MILES               | 10 MILES                |
|---------------------------------------|---------------------|-----------------------|-------------------------|
| Total population                      | 2,441               | 82,018                | 298,044                 |
| Median age                            | 50.3                | 56.4                  | 47.9                    |
| Median age (male)                     | 48.1                | 55.1                  | 46.8                    |
| Median age (Female)                   | 50.5                | 56.8                  | 48.7                    |
|                                       |                     |                       |                         |
| HOUSEHOLDS & INCOME                   | 1 MILE              | 5 MILES               | 10 MILES                |
| HOUSEHOLDS & INCOME  Total households | <b>1 MILE</b> 1,025 | <b>5 MILES</b> 40,773 | <b>10 MILES</b> 130,447 |
|                                       |                     |                       |                         |
| Total households                      | 1,025               | 40,773                | 130,447                 |