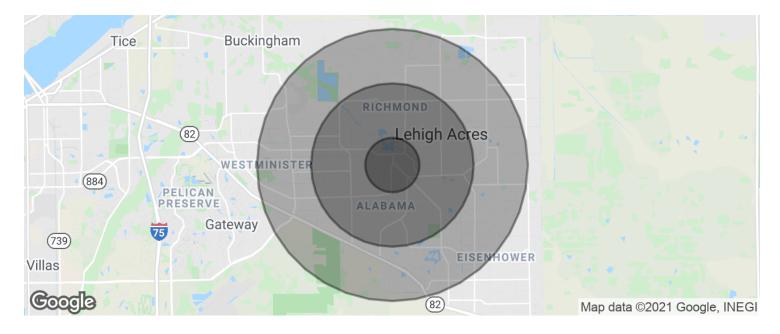

### **FOR SALE**

**Industrial Property** 

| POPULATION                           | 1 MILE | 3 MILES | 5 MILES |
|--------------------------------------|--------|---------|---------|
| Total population                     | 6,082  | 36,068  | 74,993  |
| Median age                           | 39.5   | 36.7    | 34.8    |
| Median age (Male)                    | 33.1   | 33.4    | 32.4    |
| Median age (Female)                  | 42.7   | 39.2    | 36.7    |
| HOUSEHOLDS & INCOME                  | 1 MILE | 3 MILES | 5 MILES |
|                                      |        | 0       | 0111220 |
| Total households                     | 2,148  | 12,255  | 24,520  |
| Total households # of persons per HH |        |         |         |
|                                      | 2,148  | 12,255  | 24,520  |

<sup>\*</sup> Demographic data derived from 2010 US Census

Theresa Blauch-Mitchell, CCIM

1922 VICTORIA AVE STE A FT MYERS, FL 33901

239.265.2628 theresa@ccim.net FL #BK3202944

Each office independently owned and operated.