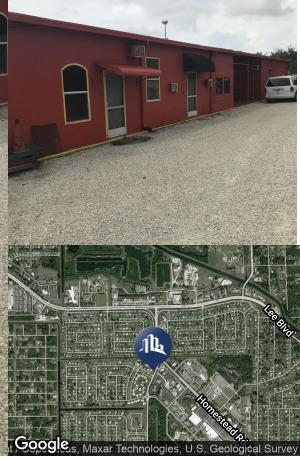

### Fully Leased Warehouse for Sale

270/272 BETH STACEY BLVD. LEHIGH ACRES, FL 33936

## Freestanding! 7,245 SF - Fenced! 270/272 BETH STACEY BLVD, LEHIGH ACRES, FL 33936

# Freestanding! 7,245 SF - Fenced! 270/272 BETH STACEY BLVD, LEHIGH ACRES, FL 33936