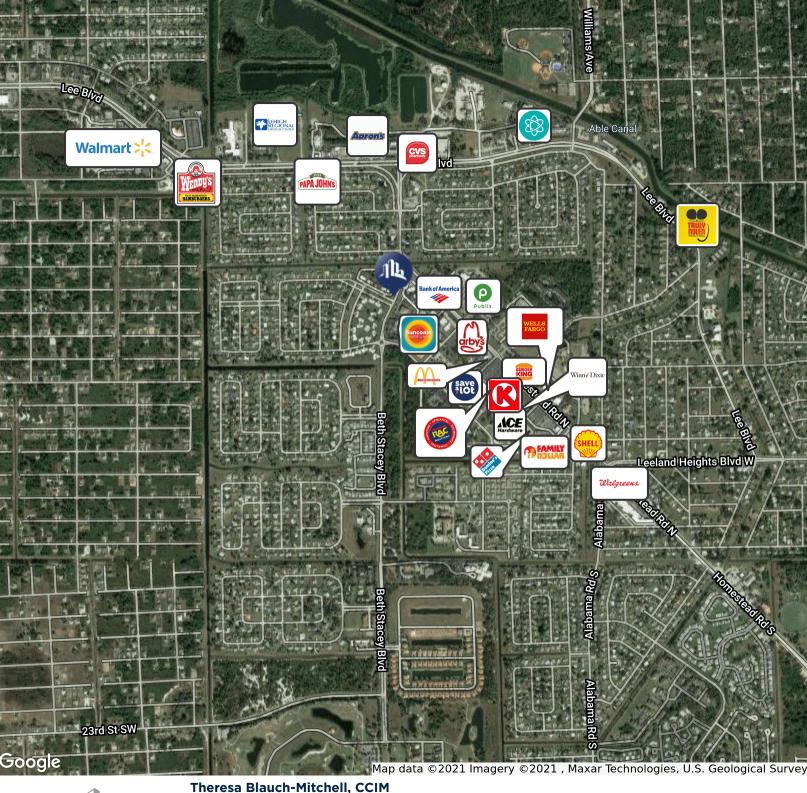

## Freestanding! 7,245 SF - Fenced! 270/272 BETH STACEY BLVD, LEHIGH ACRES, FL 33936

# Freestanding! 7,245 SF - Fenced! 270/272 BETH STACEY BLVD, LEHIGH ACRES, FL 33936

### **FOR SALE**

**Industrial Property** 

1922 VICTORIA AVE STE A FT MYERS, FL 33901

239.265.2628

theresa@ccim.net

FL #BK3202944

Each office independently owned and operated.

We obtained the information above from sources we believe to be reliable. However, we have not verified its accuracy and make no guarantee, warranty or representation about it. It is submitted subject to the possibility of errors, omissions, change of price, rental or other conditions, prior sale, lease or financing, or withdrawal without notice. We include projections, opinions, assumptions or estimates for example only, and they may not represent current or future performance of the property. You and your tax and legal advisors should conduct your own investigation of the property and transaction.