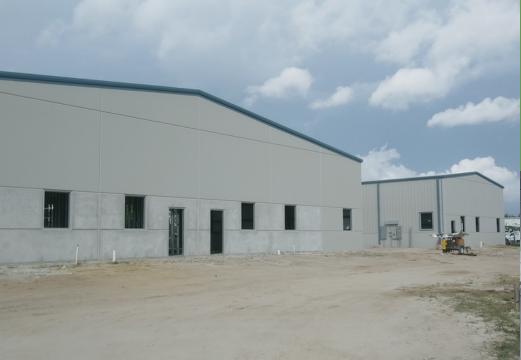

## Completed Construction! FOR LEASE

3350 PALM AVE, FORT MYERS, FL 33901

Brand New You!

## **UP TO 10K SF AVAILABLE**

- Divisible to 5,000/sf minimum
- \$11.50/SF/YR NNN
- Each side has 4 grade level rolling doors, 8 total.
- Light Industrial Zoning with The City of Ft Myers
- Centrally located! Call Theresa Today!
- !Habla Espanol!