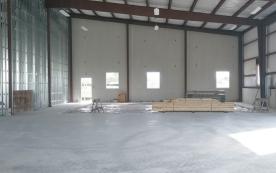

## Completed Construction! FOR LEASE

3350 PALM AVE, FORT MYERS, FL 33901

Brand New You!

## **UP TO 10K SF AVAILABLE**

- Divisible to 5,000/sf minimum
- \$11.50/SF/YR NNN
- Each side has 4 grade level rolling doors, 8 total.
- Light Industrial Zoning with The City of Ft Myers
- Centrally located! Call Theresa Today!
- !Habla Espanol!