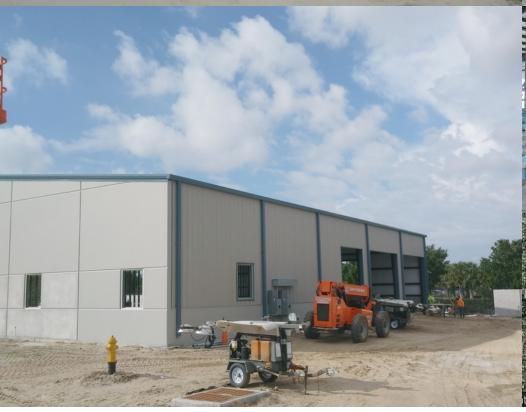

## Completed Construction! FOR LEASE

3350 PALM AVE, FORT MYERS, FL 33901

Brand New You!

## **UP TO 10K SF AVAILABLE**

- Divisible to 5,000/sf minimum
- \$11.50/SF/YR NNN
- Each side has 4 grade level rolling doors, 8 total.
- Light Industrial Zoning with The City of Ft Myers
- Centrally located! Call Theresa Today!
- !Habla Espanol!