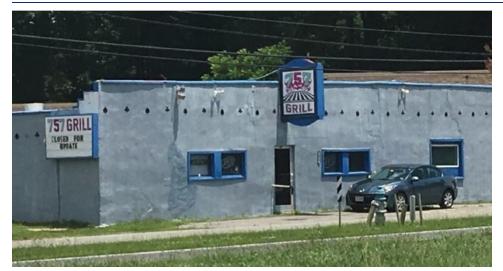

### **EXECUTIVE SUMMARY**

2917 S. MILITARY HIGHWAY, CHESAPEAKE, VA 23323

#### **PROPERTY OVERVIEW**

Fully-equipped 3,106 SF restaurant/bar building on 0.237 acres with all furniture, fixtures and equipment to convey. Located on heavily traveled Military Highway in highly desirable Deep Creek. Great visibility and access. Perfect for owner/occupant.