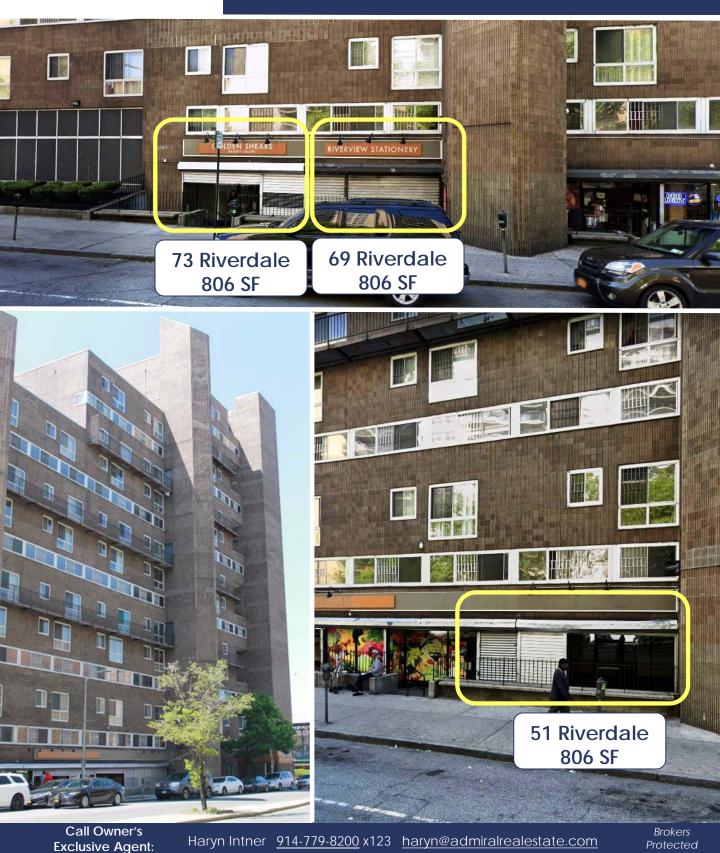

## YONKERS, NY 51, 69 & 73 Riverdale Avenue

## THREE (3) PRIME GROUND LEVEL SPACES FOR LEASE IN MULTI-FAMILY BUILDING

Each 806 Sq. Ft. | \$2,200/Month Modified Gross

- Building Features 343
   Apartments with More than
   1,000 Residents
- Across from CVS & ShopRite
- Close Proximity to St. Joseph's Medical Center
- Retail, Office, Bank, Medical & Urgent Care Uses Allowed
- Close to Getty Square and Hudson River Waterfront
- On Busy Riverdale Avenue Connecting Yonkers to Riverdale
- Fantastic Signage Visibility