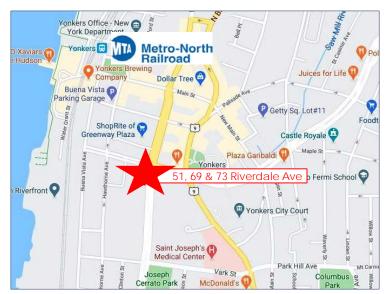

## YONKERS, NY 51, 69 & 73 Riverdale Avenue

## THREE (3) PRIME GROUND LEVEL SPACES FOR LEASE IN MULTI-FAMILY BUILDING

Each 806 Sq. Ft. | \$2,200/Month Modified Gross

- Building Features 343
   Apartments with More than
   1,000 Residents
- Across from CVS & ShopRite
- Close Proximity to St. Joseph's Medical Center
- Retail, Office, Bank, Medical & Urgent Care Uses Allowed
- Close to Getty Square and Hudson River Waterfront
- On Busy Riverdale Avenue Connecting Yonkers to Riverdale
- Fantastic Signage Visibility