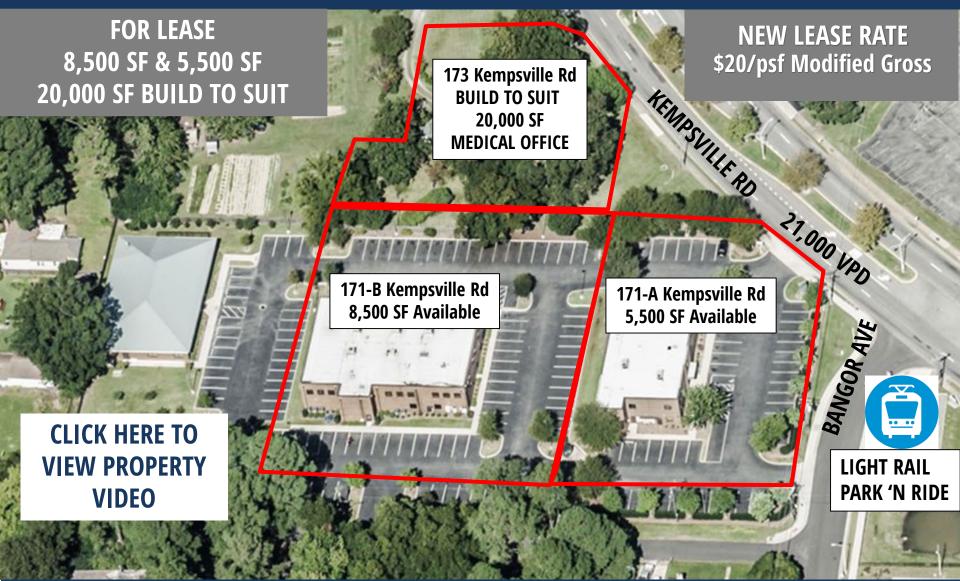

### **PROPERTY HIGHLIGHTS**

- Close proximity to Sentara Leigh Hospital and Sentara and Virginia Oncology's new 170,000 SF cancer center
- Centrally located with immediate proximity to I-64 and I-264, Newtown Rd Light Rail and HRBT stop
- Two Spaces Available for Lease -8,500SF and 5,500SF
- 20,000 SF Available Built to Suit w/ 3 Points of Ingress/Egress & Median Break on Kempsville
- 181 Surface Parking Spaces -5.3 per 1000
- Generous Construction Allowance
- Monument and Building Signage Available

173 Kempsville Rd Build to Suit 20,000 SF

171-B Kempsville Rd 8,500 SF Available 171-A Kempsville Rd 5,500 SF Available 264

#### **BUILDING A – 5,500 SF AVAILABLE**

#### **BUILDING B – 8,500 SF AVAILABLE**