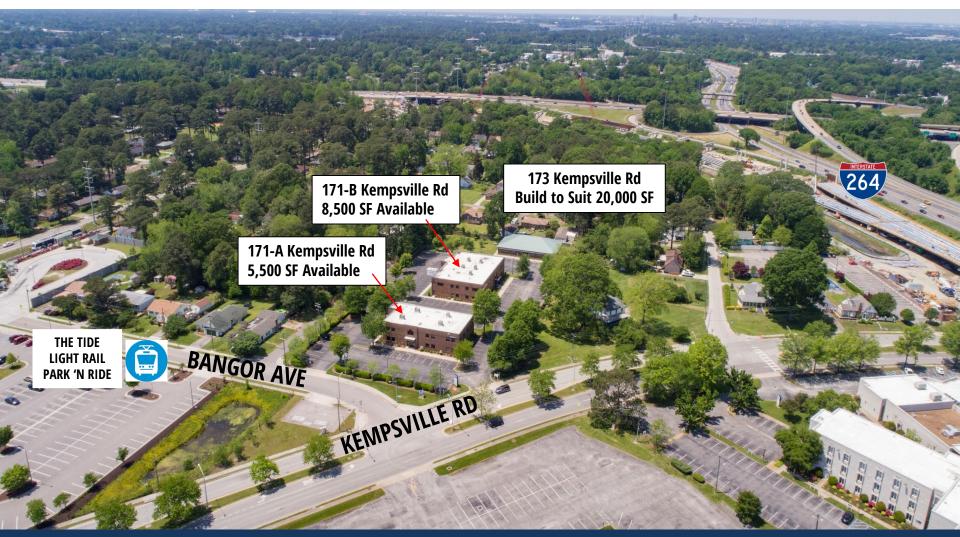

### 171-173 KEMPSVILLE RD, NORFOLK, VA 23502

S.L. Nusbaum Realty Co. | 1700 Wells Fargo Center | 440 Monticello Avenue | Norfolk, VA 23510 | 757.627.8611 | slnusbaum.com

264

SENTARA LEIGH MEDICAL CENTER

173,849 VPD

173 Kempsville Rd Build to Suit 20,000 SF

171-B Kempsville Rd 8,500 SF Available 171-A Kempsville Rd 5,500 SF Available 264