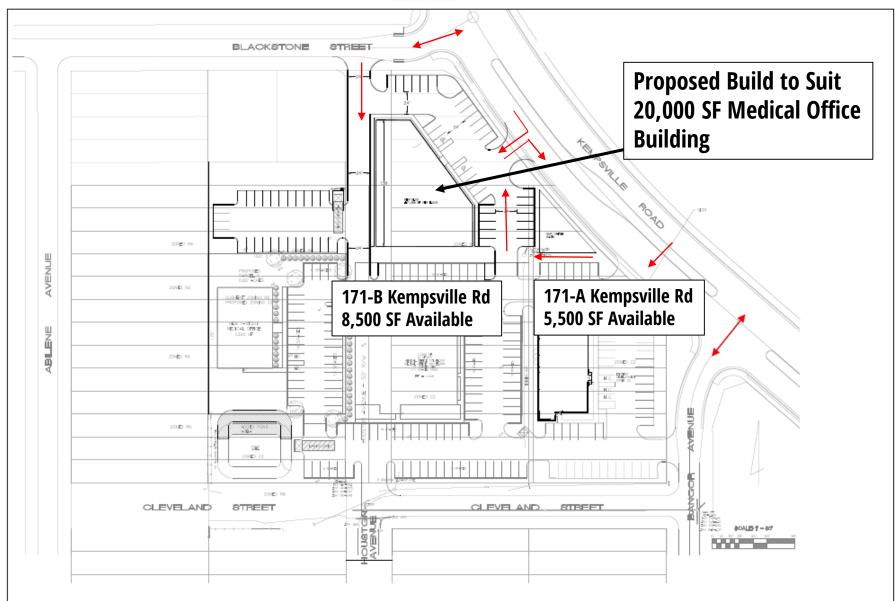

### **PROPERTY HIGHLIGHTS**

- Close proximity to Sentara Leigh Hospital and Sentara and Virginia Oncology's new 170,000 SF cancer center
- Centrally located with immediate proximity to I-64 and I-264, Newtown Rd Light Rail and HRBT stop
- Two Spaces Available for Lease -8,500SF and 5,500SF
- 20,000 SF Available Built to Suit w/ 3 Points of Ingress/Egress & Median Break on Kempsville
- 181 Surface Parking Spaces -5.3 per 1000
- Generous Construction Allowance
- Monument and Building Signage Available

173 Kempsville Rd Build to Suit 20,000 SF

171-B Kempsville Rd 8,500 SF Available 171-A Kempsville Rd 5,500 SF Available 264