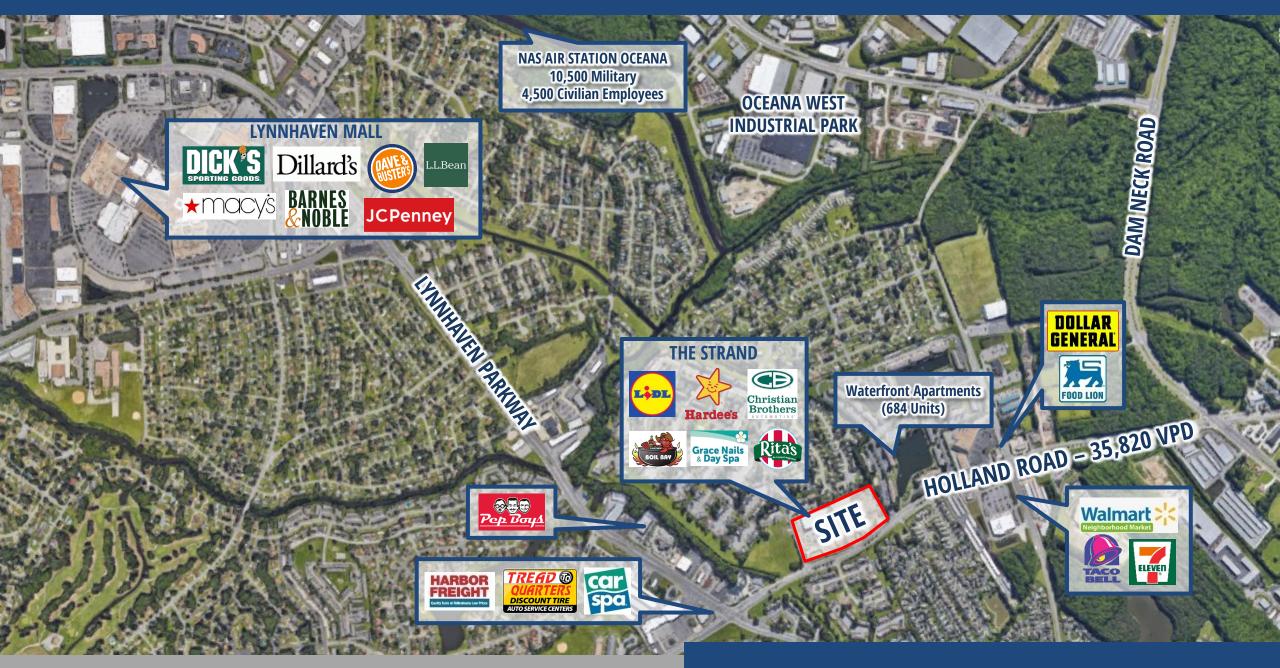

### FOR SALE





#### **Doug Aronson**

Senior Managing Director SLN Capital Markets

757.282.6510 (Virginia) | 561.220.5750 (Florida) daronson@slnusbaum.com

# THE STRAND | PAD SITES

(Condominium Ownership)

3244 HOLLAND ROAD VIRGINIA BEACH, VA 23453

# AERIAL MAP



S.L. NUSBAUM Realty Co.
Since 1906.

# DEMOGRAPHICS AND LOCATOR MAP

| POPULATION           | 1 MILE | 3 MILE  | 5 MILE  |
|----------------------|--------|---------|---------|
| 2020 Total           | 17,291 | 101,396 | 236,830 |
| 2025 Projected Total | 17,408 | 102,482 | 239,823 |

| HOUSEHOLDS           | 1 MILE | 3 MILE | 5 MILE |
|----------------------|--------|--------|--------|
| 2020 Total           | 5,755  | 35,755 | 86,317 |
| 2025 Projected Total | 5,779  | 36,151 | 87,450 |

| AVG HH INCOME        | 1 MILE   | 3 MILE   | 5 MILE    |
|----------------------|----------|----------|-----------|
| 2020 Total           | \$79,166 | \$87,215 | \$94,190  |
| 2025 Projected Total | \$87,192 | \$95,617 | \$102,837 |

| LOCATION       | DISTANCE  | DRIVING TIME         |
|-----------