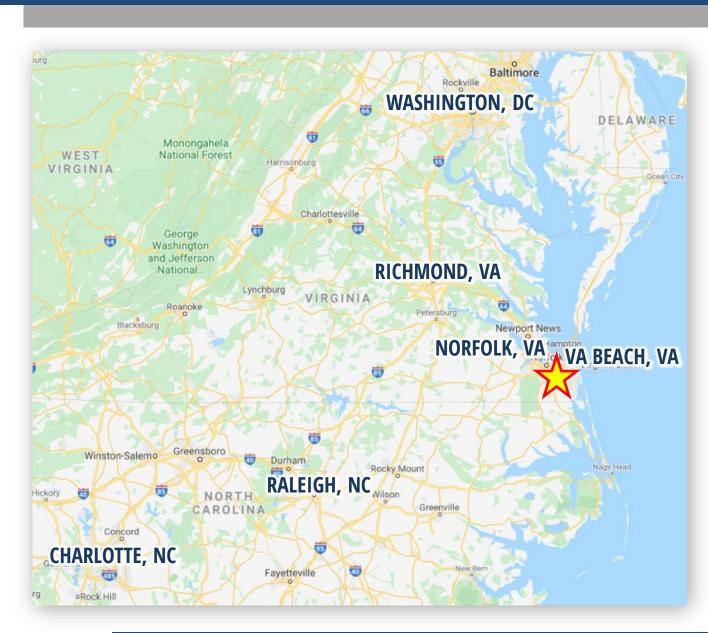

# DEMOGRAPHICS AND LOCATOR MAP

| POPULATION           | 1 MILE | 3 MILE  | 5 MILE  |
|----------------------|--------|---------|---------|
| 2020 Total           | 17,291 | 101,396 | 236,830 |
| 2025 Projected Total | 17,408 | 102,482 | 239,823 |

| LOCATION       | DISTANCE  | DRIVING TIME         |
|----------------|-----------|----------------------|
| Richmond, VA   | 107 miles | 1 hour : 30 minutes  |
| Washington, DC | 209 miles | 3 hours : 30 minutes |
| Raleigh, NC    | 202 miles | 3 hours              |
| Charlotte, NC  | 344 miles | 5 hours : 30 minutes |