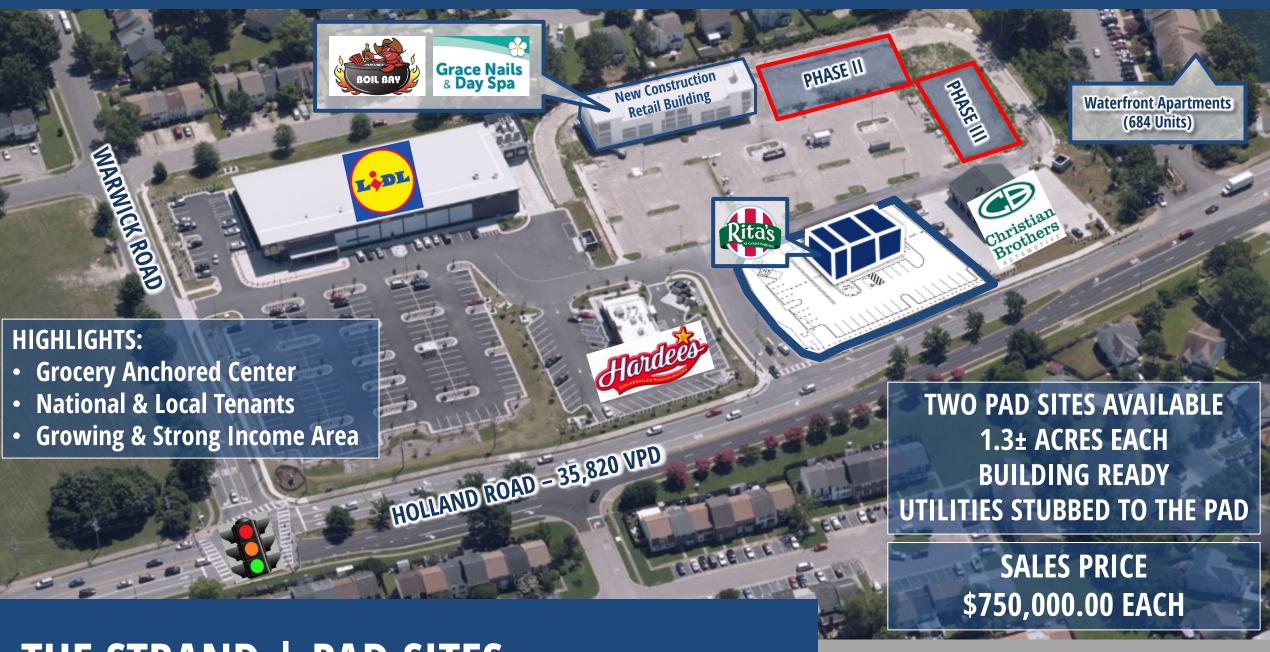

# THE STRAND | PAD SITES

(Condominium Ownership)

3244 HOLLAND ROAD VIRGINIA BEACH, VA 23453