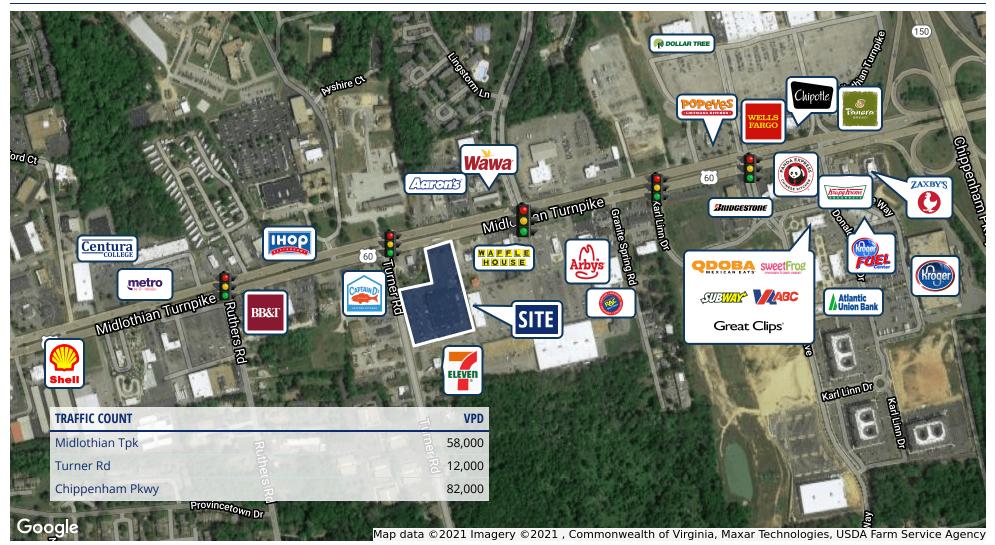

# AREA RETAIL

S.L. NUSBAUM Realty Co.

7545 MIDLOTHIAN TURNPIKE, RICHMOND, VA 23225

S.L. NUSBAUM REALTY CO. | 7200 GLEN FOREST DRIVE, SUITE 300, RICHMOND, VA 23226 | 804.320.7600 | SLNUSBAUM.COM

AREA RETAIL | 5

### **PROPERTY HIGHLIGHTS**

- Highly visible location with outstanding accessibility
- Abundant natural light
- Located within an Enterprise Zone
- 290 parking spaces 6.9/1,000 SF
- Located on GRTC bus line
- Flexible zoning allows for a wide array of uses
- Outstanding accessibility