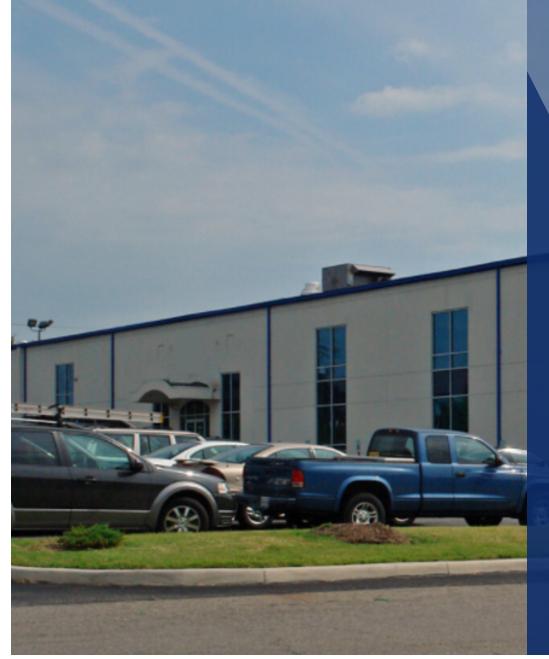

# **PROPERTY SUMMARY**

7545 MIDLOTHIAN TURNPIKE, RICHMOND, VA 23225

### **PROPERTY OVERVIEW**

42,213 SF Former Insurance Call Center and Retail Building

### **PROPERTY HIGHLIGHTS**

- Highly visible location with outstanding accessibility
- Abundant natural light
- Located within an Enterprise Zone
- 290 parking spaces 6.9/1,000 SF
- Located on GRTC bus line
- Flexible zoning allows for a wide array of uses
- Outstanding accessibility