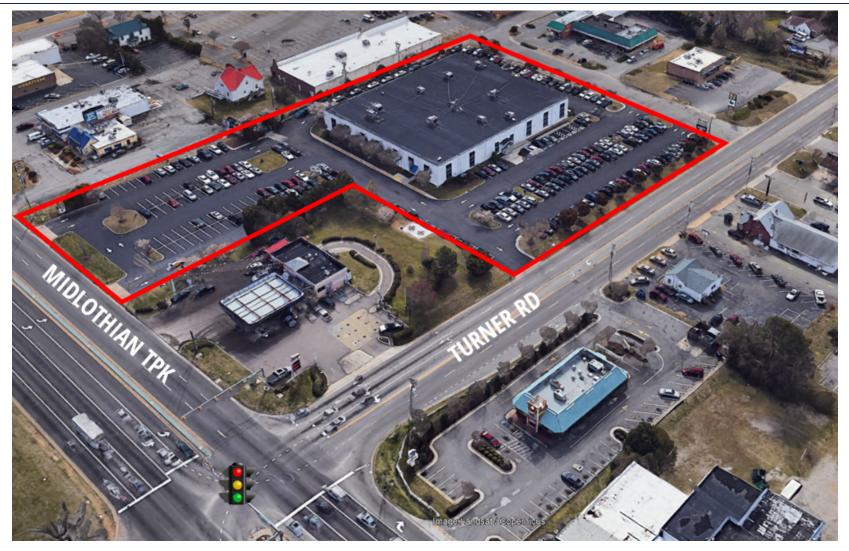

## AERIAL

### 7545 MIDLOTHIAN TURNPIKE, RICHMOND, VA 23225

S.L. NUSBAUM REALTY CO. | 7200 GLEN FOREST DRIVE, SUITE 300, RICHMOND, VA 23226 | 804.320.7600 | SLNUSBAUM.COM

FOR MORE INFORMATION, PLEASE CONTACT:

 AUSTIN NEWMAN, SIOR
 NATHAN SHOR