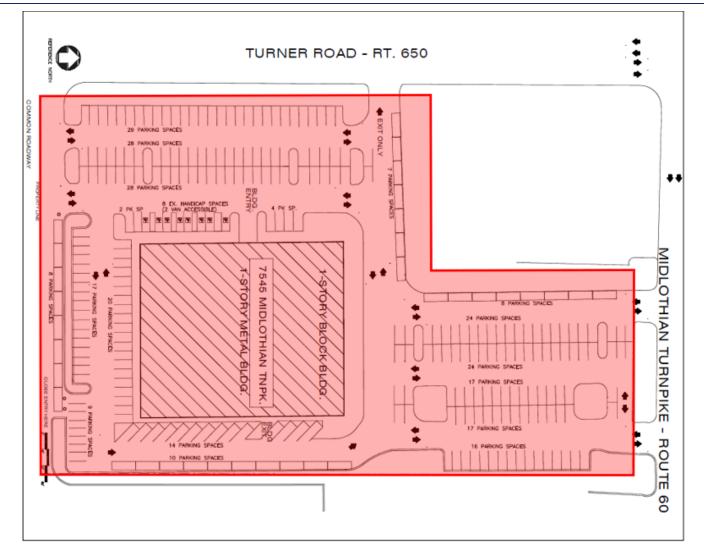

|
|-----------------------|-----------------------|
| VICE PRESIDENT        | SENIOR VICE PRESIDENT |
| 804.944.9270          | 804.944.2399          |
| C. 804.869.3492       | C. 804.539.7404       |
| ANEWMAN@SLNUSBAUM.COM | NSHOR@SLNUSBAUM.COM   |



PROPERTY SUMMARY | 2

S.L. NUSBAUM Realty Co. Since 1906.

## AERIAL



### 7545 MIDLOTHIAN TURNPIKE, RICHMOND, VA 23225



S.L. NUSBAUM REALTY CO. | 7200 GLEN FOREST DRIVE, SUITE 300, RICHMOND, VA 23226 | 804.320.7600 | SLNUSBAUM.COM

FOR MORE INFORMATION, PLEASE CONTACT:

 AUSTIN NEWMAN, SIOR
 NATHAN SHOR

 VICE PRESIDENT
 SENIOR VICE PRESIDENT

 804.944.9270
 804.944.2399

 C. 804.869.3492
 C. 804.539.7404

 ANEWMAN@SLNUSBAUM.COM
 NSHOR@SLNUSBAUM.COM



AERIAL | 3

# SITE PLAN



7545 MIDLOTHIAN TURNPIKE, RICHMOND, VA 23225



### S.L. NUSBAUM REALTY CO. | 7200 GLEN FOREST DRIVE, SUITE 300, RICHMOND, VA 23226 | 804.320.7600 | SLNUSBAUM.COM

FOR MORE INFORMATION, PLEASE CONTACT:

| AUSTIN NEWMAN, SIOR   | NATHAN SHOR           |
|-----------------------|-----------------------|
| VICE PRESIDENT        | SENIOR VICE PRESIDENT |
| 804.944.9270          | 804.944.2399          |
| C. 804.869.3492       | C. 804.539.7404       |
| ANEWMAN@SLNUSBAUM.COM | NSHOR@SLNUSBAUM.COM   |



SITE PLAN | 4

# AREA RETAIL

S.L. NUSBAUM Realty Co.

7545 MIDLOTHIAN TURNPIKE, RICHMOND, VA 23225



S.L. NUSBAUM REALTY CO. | 7200 GLEN FOREST DRIVE, SUITE 300, RICHMOND, VA 23226 | 804.320.7600 | SLNUSBAUM.COM

AREA RETAIL | 5

FOR MORE INFORMATION, PLEASE CONTACT:

| AUSTIN NEWMAN, SIOR   | NATHAN SHOR           |
|------------------