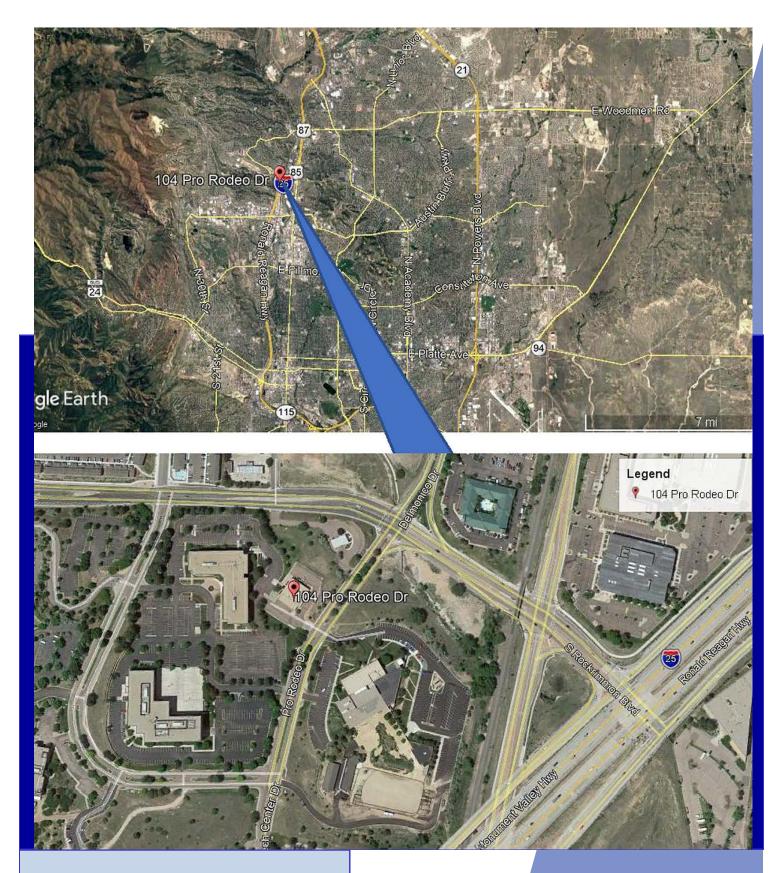

## **FOR LEASE OR SALE**

**104 Pro Rodeo Drive** Colorado Springs, CO 80919

**Features** 

- Located off Rockrimmon Drive and I-25
- Great access to the interstate
- Building monument signage
- Brand new 2,000 square foot, 10-year lease
  with Synergy Manual Physical Therapy

Ted T. Link / David H. Schroeder II Cascade Commercial Group 625 North Cascade Avenue #120 Colorado Springs, CO 80903 Office: 719-442-6500 Fax: 719-442-6509 Ted@CascadeCommercial.net David@CascadeCommercial.net www.cascadecommercial.net