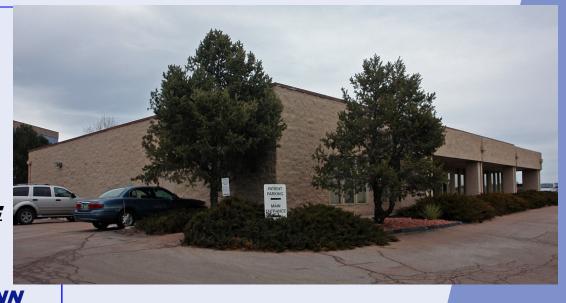

## **FOR LEASE OR SALE**

**104 Pro Rodeo Drive** Colorado Springs, CO 80919

## **Class B Medical Office Building Located** in the Colorado Springs Tech Center

<u>Year Built:</u> 1979

Building: 8,000 SF

Purchase Price \$1,600,000 Available Space: 5,000 SF Lease Rate: \$15-16/Sq. Ft., NNN NNN Expense: \$8.00/Sq. Ft. Lease Term: 3-10Years Parking: 4.5 spaces per 1,000 Sq. Ft. Signage: Building Signage

**Features** 

- Located off Rockrimmon Drive and I-25
- Great access to the interstate
- Building monument signage
- Brand new 2,000 square foot, 10-year lease
  with Synergy Manual Physical Therapy

Ted T. Link / David H. Schroeder II Cascade Commercial Group 625 North Cascade Avenue #120 Colorado Springs, CO 80903 Office: 719-442-6500 Fax: 719-442-6509 Ted@CascadeCommercial.net David@CascadeCommercial.net www.cascadecommercial.net