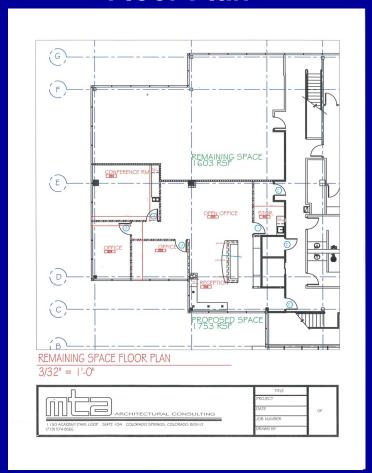

# Floor Plan

## **Features**

- 1,603 SF Second Floor (shell)
- Ideal for insurance, law, accounting, medical/dental, real estate & many others
- Several windows with great views
- **Great location and access**
- **Generous parking**