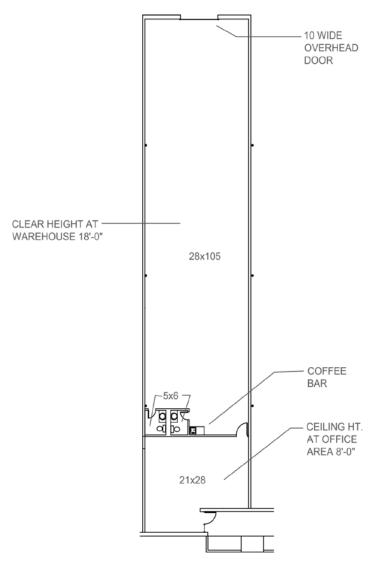

#### **FLOOR PLAN**

Suite 7238B 3,694 S.F. Total / 645 S.F. Office Area

## **PROPERTY HIGHLIGHTS**

Available Space: 3,694 SF
Office Space: 645 SF
Submarket: CBD
Ceiling Height: 16
Dock Doors: 1 Semi-Dock
Sprinkler: N/A
Parking Spaces: 1/per 1,000 SF