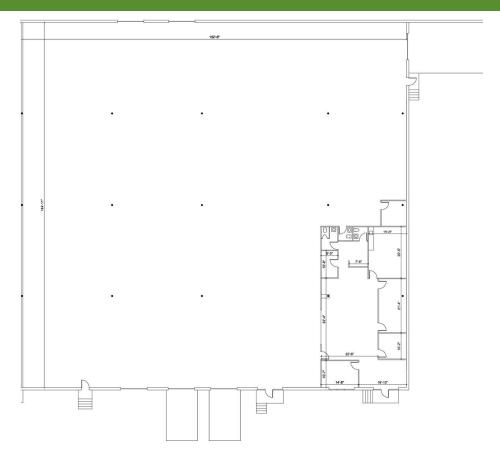

#### **PROPERTY SPECIFICATIONS**

Available Space: 20,155 SF Office Space: 2,274 **Total Building Size:** 213,638 SF Submarket: Northwest Houston Ceiling Height: 22 Dock High Doors: 1 2 Ramps Sprinkler: NonESFR Zoning: N/A