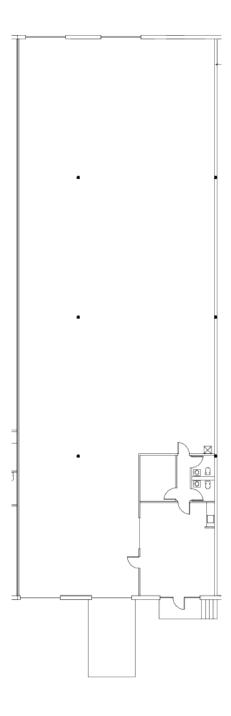

### **FLOOR PLAN**

#### **PROPERTY SPECIFICATIONS**

Available Space: 7,455 SF Office Space: 767 **Total Building Size:** 213,638 SF Submarket: Northwest Houston Ceiling Height: Dock High Doors: 1 Ramps 1 Sprinkler: NonESFR Zoning: N/A