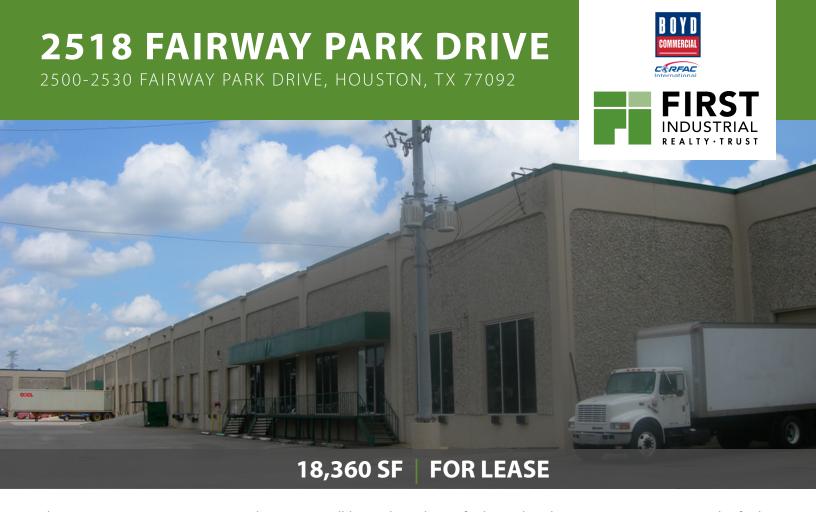

# **2518 FAIRWAY PARK DRIVE**

18,360 SF | FOR LEASE

The property 2500 - 2530 Fairway Park Drive is a well-located warehouse facility within close proximity to Loop 610. This facility is situated between 290 and Hempstead Highway and is ideal for distribution in Houston's northwest corridor.

## **PROPERTY HIGHLIGHTS**

Available Space: 18,360 SF
Office Space: 1,268 SF
Submarket: Northwest Houston
Ceiling Height: 22'
Dock High Doors: 4
Sprinkler: NonESFR