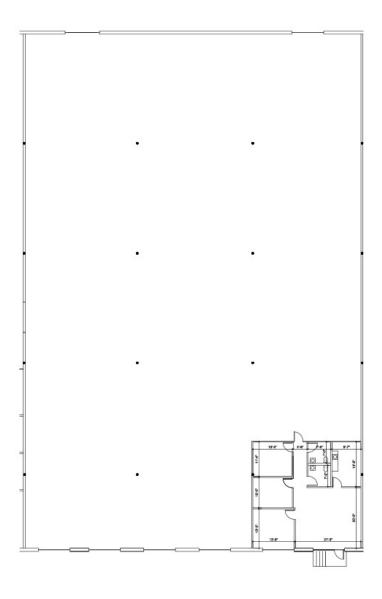

### **FLOOR PLAN**

## **PROPERTY HIGHLIGHTS**

Available Space: 18,360 SF
Office Space: 1,268 SF
Submarket: Northwest Houston
Ceiling Height: 22'
Dock High Doors: 4
Sprinkler: NonESFR