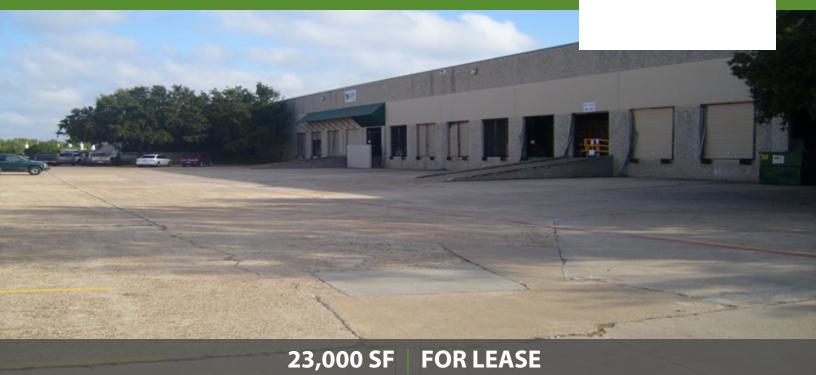

# 6550 LONG POINT, SUITE 204 23,000 SF | FOR LEASE

## **PROPERTY SPECIFICATIONS**

| Available Space:     | 23,000 SF         |
|----------------------|-------------------|
| Office Space:        | 2,540             |
| Total Building Size: | 97,700 SF         |
| Submarket:           | Northwest Houston |
| Ceiling Height:      | 20                |
| Dock High Doors:     | 7                 |
| Ramps:               | 1                 |
| Sprinkler:           | NonESFR           |