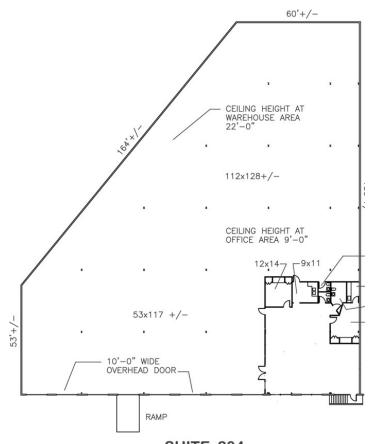

50 LONG POINT, SUITE 204

# HOUSTON, TX 77055





The property 6550 Long Point is a well located warehouse facility in Houston's Northwest submarket. This building is a dock high, front load facility in close proximity to the 610 Loop, Highway 290, Interstate-10 and Hempstead Highway.

## **PROPERTY SPECIFICATIONS**

| Available Space:     | 23,000 SF         |
|----------------------|-------------------|
| Office Space:        | 2,540             |
| Total Building Size: | 97,700 SF         |
| Submarket:           | Northwest Houston |
| Ceiling Height:      | 20                |
| Dock High Doors:     | 7                 |
| Ramps:               | 1                 |
| Sprinkler:           | NonESFR           |



# 6550 LONG POINT, SUITE 204 23,000 SF | FOR LEASE

### **FLOOR PLAN**



SUITE 204 23,000 S.F. TOTAL / 2,540 S.F. OFFICE AREA

#### **BROKER CONTACT**

David Munson Boyd Commercial 713.599.3438 dmunson@boydcommercial.net

#### **Greg Barra**

Boyd Commercial 713.599.3406 gbarra@boydcommercial.net



**C**RFAC International

#### **OWNER CONTACT**

**Brad Kluever** Regional Director 312.344.4347 bkluever@firstindustrial.com



1225 North Loop West, Suite 700

Houston, TX 77008

713.681.0885

All information furnished regarding the property for sale, rental or financing is obtained from sources deemed reliable. No representation is made to the accuracy thereof and is submitted subject to errors, omissions, change of price rental or other conditions, prior sale, lease, or financing, or withdrawal without notice. First Industrial Realty Trust, Inc. represents the