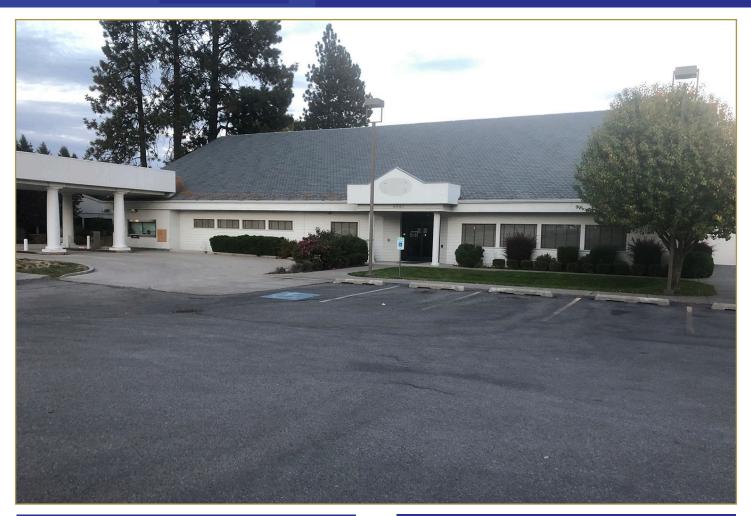

# Office Condos For Sale or For Lease 8882 N. Government Way

Hayden, Idaho 83835

#### **PROPERTY INFORMATION:**

- Location: NEC of Honeysuckle Ave and Government Way in Hayden, ID
- Acres: ± 1.58
- Zoning: C-1
- Price:
   2nd Floor Condo: ± 9,732 SF

   For Sale: \$1,150,000

1st Floor Condo: ± 6,796 SF For Lease: \$10,312/mo. (\$18.20/SF)

#### COMMENTS:

- Excellent access to Government Way & I-95
- Just one block away from I-95

- Potential drive through option for first floor space

- Property is located at high traffic intersection in Downtown Hayden just outside of Coeur d' Alene