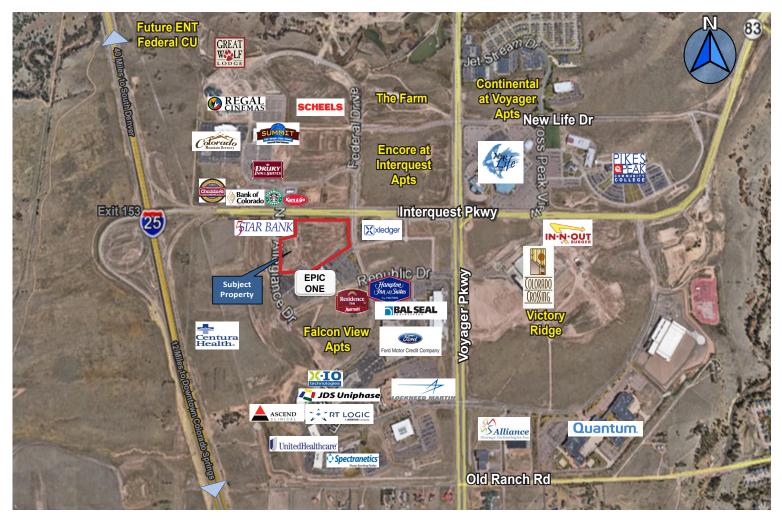

### <u>+ 15.296 Acres of Pad Sites For Sale</u>

The InterQuest Town Center, 19.523 total acres, is located in InterQuest Development, a mixed-use park of office, retail, lodging, entertainment and living. Situated on the southwest corner of InterQuest Parkway and Federal Drive, the site enjoys significant frontage along InterQuest Parkway and access from both the east and west from Federal Drive and New Allegiance Drive, respectively. Unparalleled freeway access via the I-25/ Interquest Parkway interchange, exit 153, and unobstructed mountain views round out the site's ideal location. There are also three separate access roads to and from Interquest Parkway into the site. A broad range of uses are allowed on this parcel including office, medical, retail, food sales and restaurants, certain automotive, daycare and schools. Senior living, apartments and townhomes are also permitted uses.