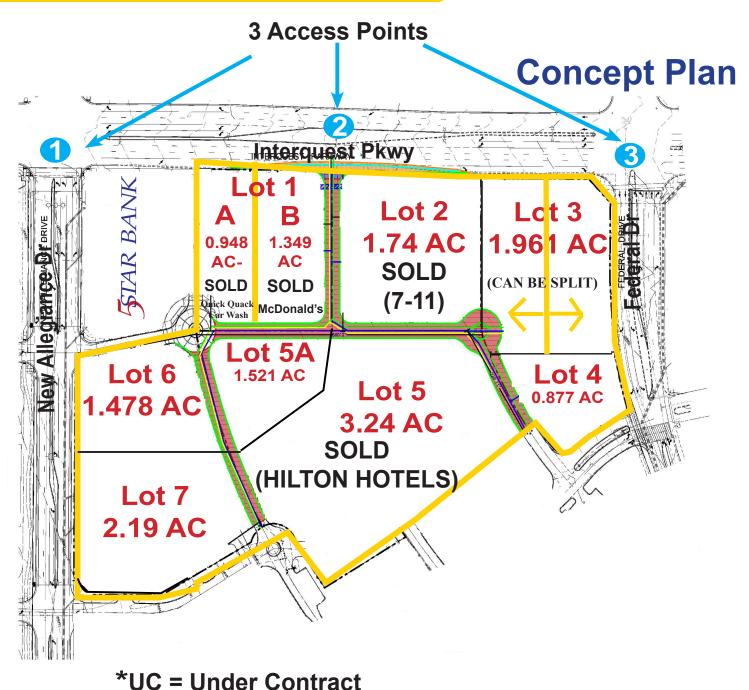

### <u>+ 15.296 Acres of Pad Sites For Sale</u>

The InterQuest Town Center, 19.523 total acres, is located in InterQuest Development, a mixed-use park of office, retail, lodging, entertainment and living. Situated on the southwest corner of InterQuest Parkway and Federal Drive, the site enjoys significant frontage along InterQuest Parkway and access from both the east and west from Federal Drive and New Allegiance Drive, respectively. Unparalleled freeway access via the I-25/ Interquest Parkway interchange, exit 153, and unobstructed mountain views round out the site's ideal location. There are also three separate access roads to and from Interquest Parkway into the site. A broad range of uses are allowed on this parcel including office, medical, retail, food sales and restaurants, certain automotive, daycare and schools. Senior living, apartments and townhomes are also permitted uses.

( Quantum Commercial Group Inc

| PAD SITE   | Lot 1 A & B | 2.297 AC               | Sold          |
|------------|-------------|------------------------|---------------|
| PRICING    | Lot 2       | 1.74 AC                | Sold          |
| TABLE      | Lot 3       | 1.961 AC               | \$34 PSF      |
|            | Lot 4       | 0.877 AC               | \$22-\$25 PSF |
|            | Lot 5 & 5A  | 3.24 (Sold) & 1.521 AC | \$22 PSF      |
| ercial.com | Lot 6       | 1.478 AC               | \$22 PSF      |
|            | Lot 7       | 2.19 AC                | \$22 PSF      |
|            |             |                        |               |