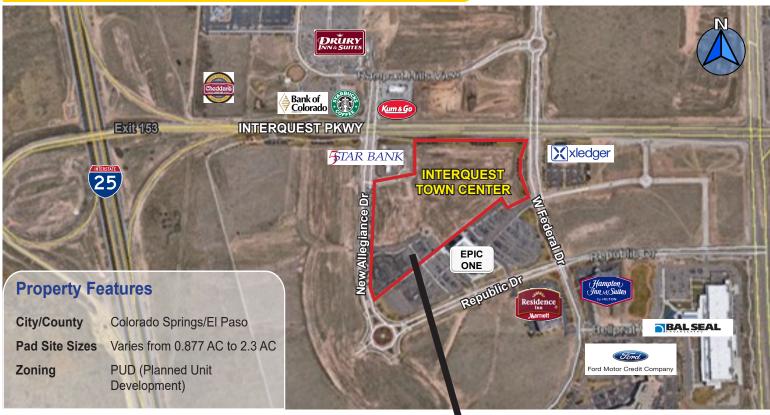

### PAD SITES AVAILABLE FOR SALE

9733 Federal Dr.; 10859-10885, 10937 & 10833 New Allegiance Dr. Colorado Springs, Colorado 80921

### <u>+ 15.296 Acres of Pad Sites For Sale</u>

The InterQuest Town Center, 19.523 total acres, is located in InterQuest Development, a mixed-use park of office, retail, lodging, entertainment and living. Situated on the southwest corner of InterQuest Parkway and Federal Drive, the site enjoys significant frontage along InterQuest Parkway and access from both the east and west from Federal Drive and New Allegiance Drive, respectively. Unparalleled freeway access via the I-25/ Interquest Parkway interchange, exit 153, and unobstructed mountain views round out the site's ideal location. There are also three separate access roads to and from Interquest Parkway into the site. A broad range of uses are allowed on this parcel including office, medical, retail, food sales and restaurants, certain automotive, daycare and schools. Senior living, apartments and townhomes are also permitted uses.