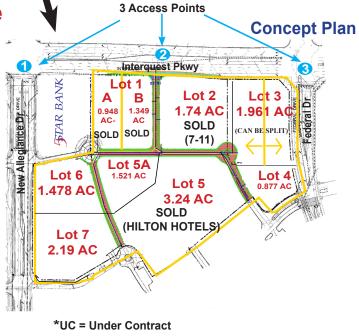

### <u>+ 15.296 Acres of Pad Sites For Sale</u>

The InterQuest Town Center, 19.523 total acres, is located in InterQuest Development, a mixed-use park of office, retail, lodging, entertainment and living. Situated on the southwest corner of InterQuest Parkway and Federal Drive, the site enjoys significant frontage along InterQuest Parkway and access from both the east and west from Federal Drive and New Allegiance Drive, respectively. Unparalleled freeway access via the I-25/ Interquest Parkway interchange, exit 153, and unobstructed mountain views round out the site's ideal location. There are also three separate access roads to and from Interquest Parkway into the site. A broad range of uses are allowed on this parcel including office, medical, retail, food sales and restaurants, certain automotive, daycare and schools. Senior living, apartments and townhomes are also permitted uses.

( Quantum Commercial Group Inc

| PAD SITE   | Lot 1 A & B | 2.297 AC               | Sold          |
|------------|-------------|------------------------|---------------|
| PRICING    | Lot 2       | 1.74 AC                | Sold          |
| TABLE      | Lot 3       | 1.961 AC               | \$34 PSF      |
|            | Lot 4       | 0.877 AC               | \$22-\$25 PSF |
|            | Lot 5 & 5A  | 3.24 (Sold) & 1.521 AC | \$22 PSF      |
| ercial.com | Lot 6       | 1.478 AC               | \$22 PSF      |
|            | Lot 7       | 2.19 AC                | \$22 PSF      |
|            |             |                        |               |