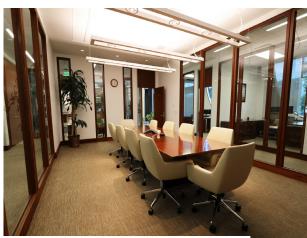

## SUBLEASE - 1ST FLOOR

Prime 1st floor office space for Sublease! The space features high end finishes, glass throughout, ideal conference and office size. The suite is highly visible and very easy to access.