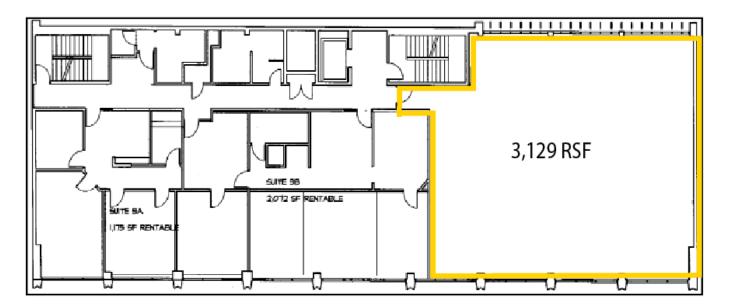

## 3rd Floor

#### AVAILABLE SPACE

Atrium Level: Suite B1 - +/- 776 SF Rate: \$14.00 PSF Gross

1st Floor: 2,935 RSF (Sublease) Rate: \$30.00 PSF Gross

2nd Floor: 6,118 RSF

Rate: \$14.00 PSF NNN

3rd Floor: 3,129 RSF (Shell Condition)