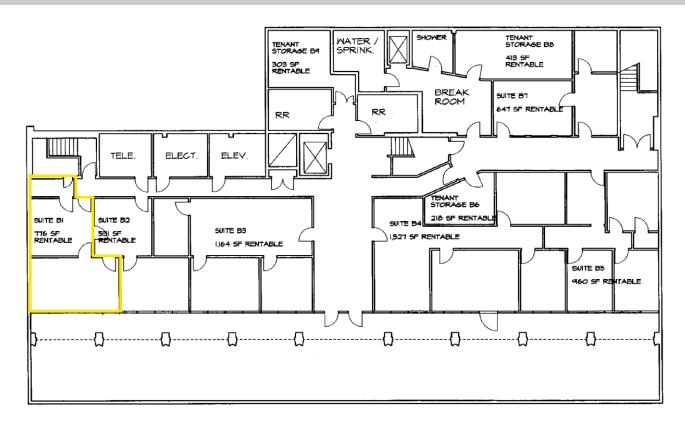

### Atrium Level

#### AVAILABLE SPACE

Atrium Level: Suite B1 - +/- 776 SF Rate: \$14.00 PSF Gross

1st Floor: 2,935 RSF (Sublease) Rate: \$30.00 PSF Gross

2nd Floor: 6,118 RSF

Rate: \$14.00 PSF NNN

3rd Floor: 3,129 RSF (Shell Condition)