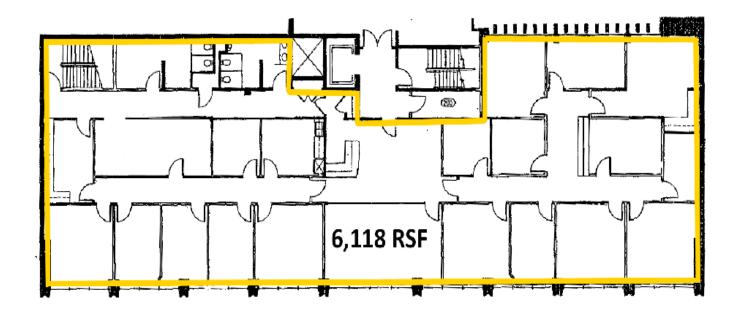

### 2nd Floor

101 N Cascade Ave, Colorado Springs, CO 80903

#### AVAILABLE SPACE

Atrium Level: Suite B1 - +/- 776 SF Rate: \$14.00 PSF Gross

1st Floor: 2,935 RSF (Sublease) Rate: \$30.00 PSF Gross

2nd Floor: 6,118 RSF

Rate: \$14.00 PSF NNN

3rd Floor: 3,129 RSF (Shell Condition)