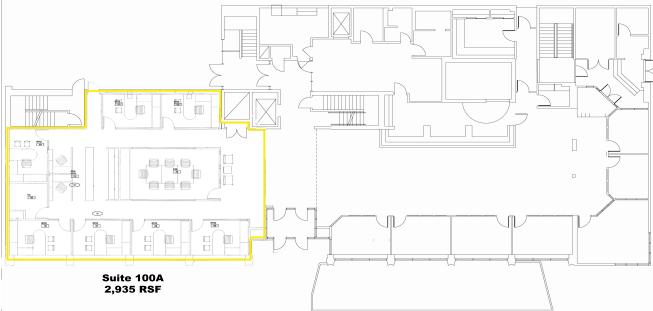

#### AVAILABLE SPACE

Atrium Level: Suite B1 - +/- 776 SF Rate: \$14.00 PSF Gross

1st Floor: 2,935 RSF (Sublease) Rate: \$30.00 PSF Gross

2nd Floor: 6,118 RSF

Rate: \$14.00 PSF NNN

3rd Floor: 3,129 RSF (Shell Condition)

## SUBLEASE - 1ST FLOOR

Prime 1st floor office space for Sublease! The space features high end finishes, glass throughout, ideal conference and office size. The suite is highly visible and very easy to access.