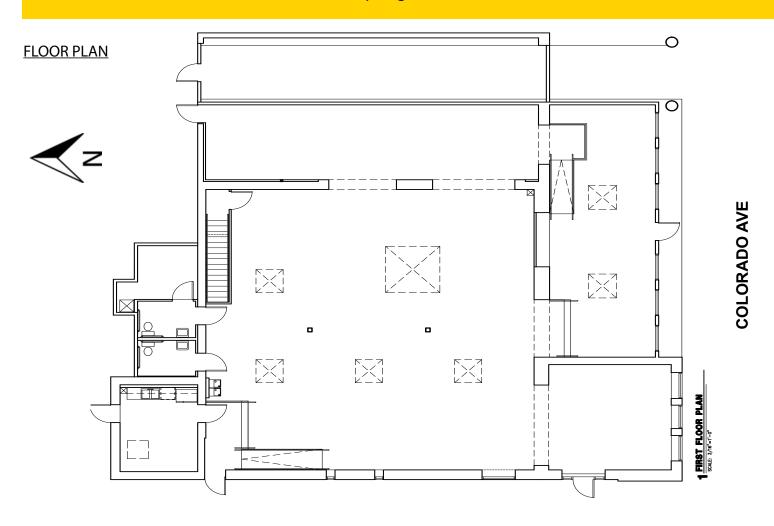

## **Property Specifications**

Location: Just west of Central Business District on Colorado

Building Size: 4,200 SF on Main Level and

3,000 SF on Lower Level

7,200 SF

Land: 15,390 SF

Zoning: C6 (General Business)

Ceiling Height: 14'

Parking: 22 parking stalls on-site

Asking Lease Rate: \$12.00 PSF, NNN

Power: 400 Amps

ANDREW OYLER Office & Investment 719.228.3605 aoyler@quantumcommercial.com MATTHEW R. CRADDOCK Craddock Commercial Real Estate, LLC 719.630-2233 matt@craddockcommercial.com