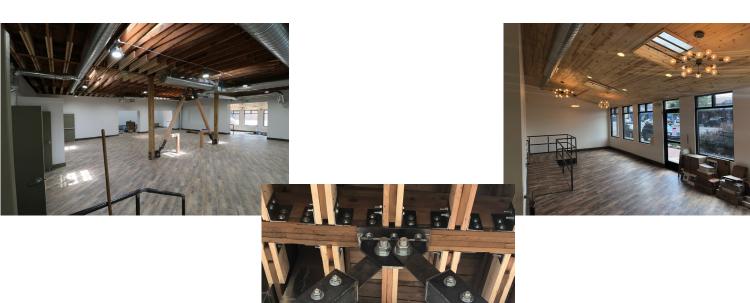

#### **HIGHLIGHTS**

- Completely remodeled this year
- New HVAC, electrical, mechanical and roof
- · High ceiling with skylights
- · A lot of power
- Parking lot (north side)
- Exposed beams and hardwood floors
- Cool lighting