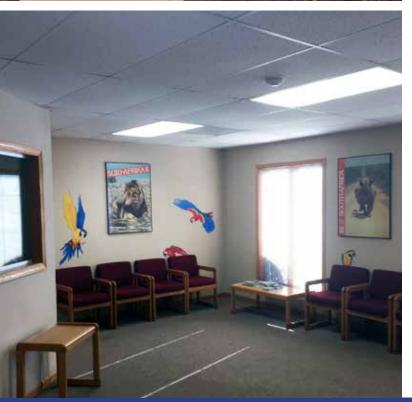

### **PROPERTY FEATURES**

| Unit Size:  | 1,250 square feet                                                                                                                                                                                                                                                                                                                                                                              |
|-------------|------------------------------------------------------------------------------------------------------------------------------------------------------------------------------------------------------------------------------------------------------------------------------------------------------------------------------------------------------------------------------------------------|
| Sale Price: | \$187,000                                                                                                                                                                                                                                                                                                                                                                                      |
| Taxes:      | \$3,960.08 (2016 payable in 2017)<br>PIN #08-10-412-007                                                                                                                                                                                                                                                                                                                                        |
| Comments:   | <ul> <li>Prime Location! First Floor Unit</li> <li>1,250 square feet office condo</li> <li>Currently a doctor's office with 4 private offices,<br/>large waiting room, reception area, filing room<br/>and private washroom</li> <li>Monthly association fee \$168</li> <li>Located 500 feet west of Route 53 and 1<br/>mile from 1-355, full access to north and south<br/>suburbs</li> </ul> |