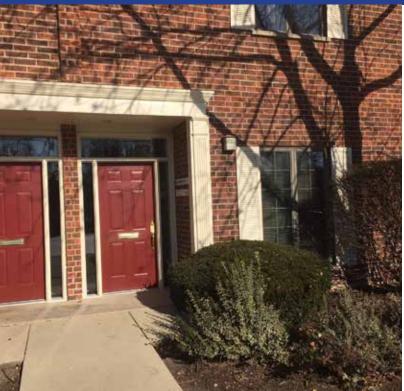

### **PROPERTY FEATURES**

| Unit Size:  | 1,250 square feet                                                                                                                                                                                                                                                                                                                                                                              |
|-------------|------------------------------------------------------------------------------------------------------------------------------------------------------------------------------------------------------------------------------------------------------------------------------------------------------------------------------------------------------------------------------------------------|
| Sale Price: | \$187,000                                                                                                                                                                                                                                                                                                                                                                                      |
| Taxes:      | \$3,960.08 (2016 payable in 2017)<br>PIN #08-10-412-007                                                                                                                                                                                                                                                                                                                                        |
| Comments:   | <ul> <li>Prime Location! First Floor Unit</li> <li>1,250 square feet office condo</li> <li>Currently a doctor's office with 4 private offices,<br/>large waiting room, reception area, filing room<br/>and private washroom</li> <li>Monthly association fee \$168</li> <li>Located 500 feet west of Route 53 and 1<br/>mile from 1-355, full access to north and south<br/>suburbs</li> </ul> |