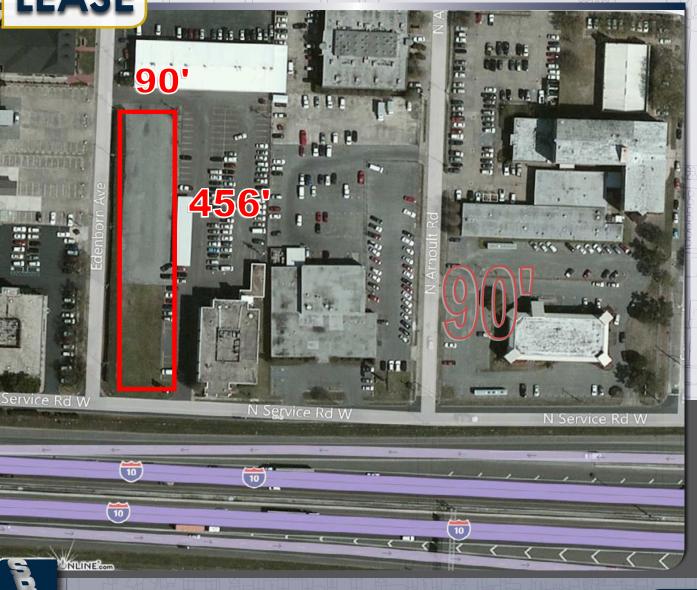

## PROPERTY HIGHLIGHTS

- Great Interstae Exposure
- Lot Size 90' x 456'
- 41,040 SF
- · High visibility location at the corner of North I-10 Service Rd. and Edenborn (between Causeway and Clearview)
- · Easy access to Causeway Bridge, and New Orleans CBD via I-10
- LEASE RATE: \$3.50 per square foor net on ground/Land area
- · ZONING: BC - 2
- Under this zoning, possible uses include: general retail, office, bank, hotel, showroom, clinic (medical, dental, chiropractic), veterinary clinic