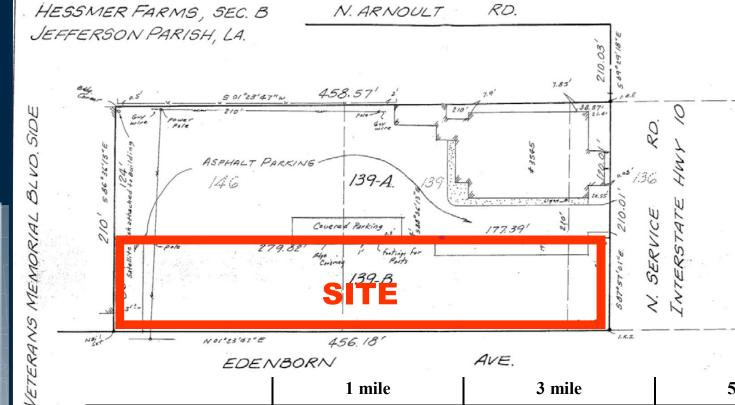

## N. I 10 Service Rd. & Edenborn Metairie, LA

REG. NO. 4359 REGISTERED

EDENBORN

|  |                 | 1 mile                                               | 3 mile  | 5 mile  |
|--|-----------------|------------------------------------------------------|---------|---------|
|  | 2010 Population | 25,098                                               | 122,620 | 272,105 |
|  | Households      | 12,230                                               | 55,545  | 113,039 |
|  | Avg. HH Income  | 46,605                                               | 59,215  | 57,215  |
|  |                 | 2/21 N. Causeway Blvd., Metairie LA 70001 Country D. |         |         |