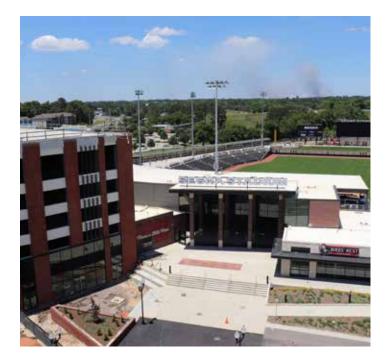

# **ABOUT THE PROPERTY**

- Retail spaces for lease at a "home-run" location
- · Spaces are available now in shell condition
- Parking available on the street and in the parking deck
- Located in the heart of Downtown Fayetteville
- · Adjacent to the new Segra Baseball Stadium
- Lease Rate: \$25.00 \$28.00/SF, NNN

#### ABOUT HAY STREET REDEVELOPMENT

- \$125 million master development mixed-use project
- 100,000 SF of office space above the city parking garage
- 120-room Hyatt Place Hotel above the city parking garage
- Prince Charles Hotel redeveloped into 59 apartments
- \$40 million baseball stadium, seating 5,300 people, and public plaza
- \$17 million parking garage