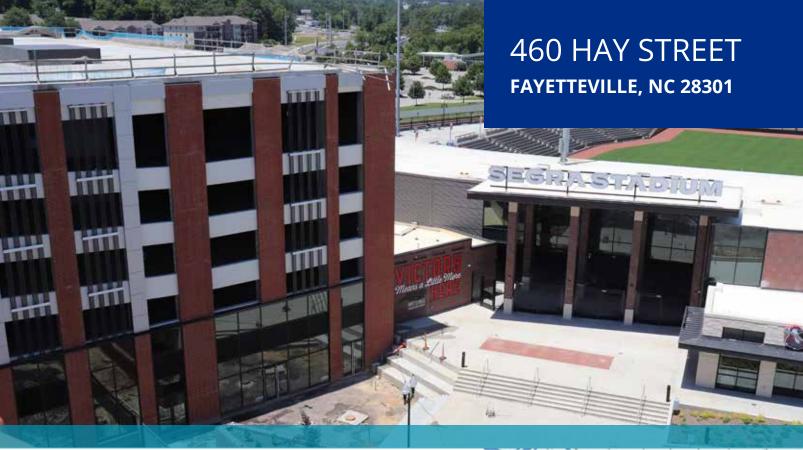

# RETAIL SPACE FOR LEASE

# **ABOUT THE PROPERTY**

- Retail spaces for lease at a "home-run" location
- · Spaces are available now in shell condition
- Parking available on the street and in the parking deck
- Located in the heart of Downtown Fayetteville
- · Adjacent to the new Segra Baseball Stadium
- Lease Rate: \$25.00 \$28.00/SF, NNN