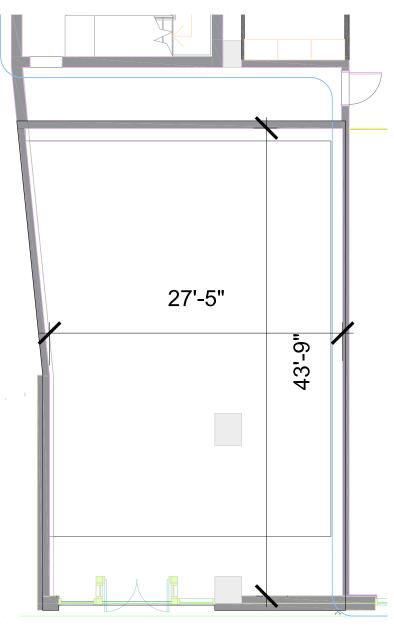

# **SUITE A**

- Approximately 1,316 SF
- Cold dark shell condition
- Facing Hay Street