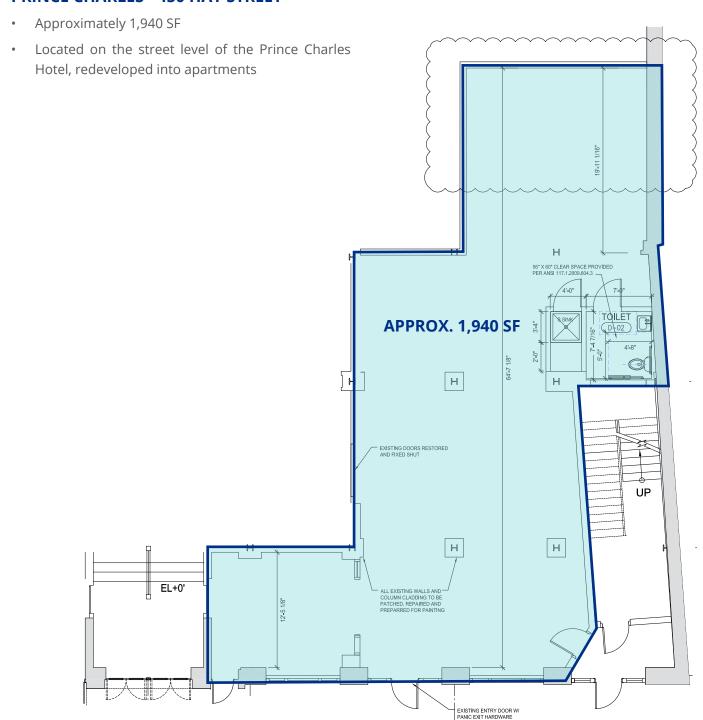

# **PRINCE CHARLES - 450 HAY STREET**

#### **AVAILABILITY**

- Suite A: 1,316 SF available now
- Prince Charles: 1,940 SF available now