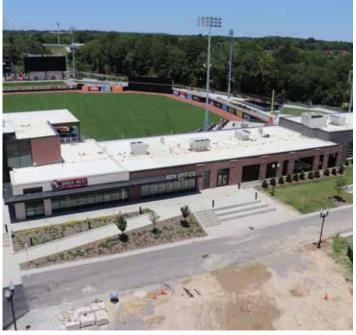

# **ABOUT THE PROPERTY**

- Retail spaces for lease at a "home-run" location
- · Spaces are available now in shell condition
- Parking available on the street and in the parking deck
- Located in the heart of Downtown Fayetteville
- · Adjacent to the new Segra Baseball Stadium
- Lease Rate: \$25.00 \$28.00/SF, NNN

#### ABOUT HAY STREET REDEVELOPMENT

- \$125 million master development mixed-use project
- 100,000 SF of office space above the city parking garage
- 120-room Hyatt Place Hotel above the city parking garage
- Prince Charles Hotel redeveloped into 59 apartments
- \$40 million baseball stadium, seating 5,300 people, and public plaza
- \$17 million parking garage