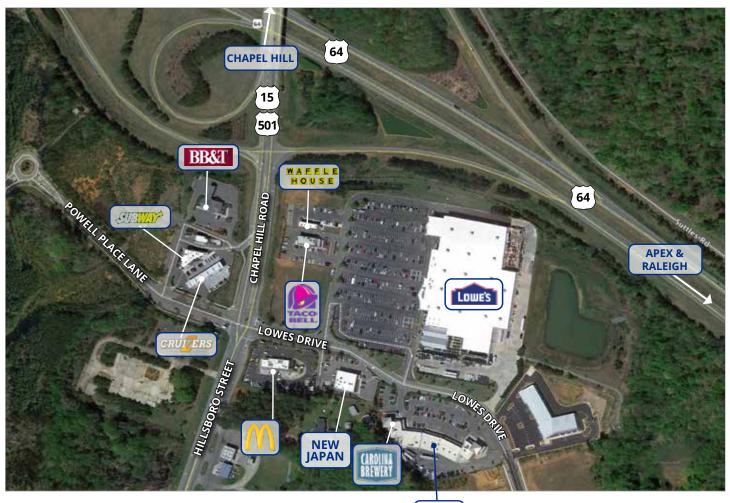

NC 27312



## **OVERVIEW**

- 21,419 SF strip retail center
- · Anchored by Carolina Brewery & Grill
- Near the US-15-501 & US-64 Bypass interchange
- 14,000 AADT on US-15-501
- 16,000 AADT on US-64 Bypass
- Suite 104: 3,186 SF
- Lease Rate: \$17.00/SF, NNN







120 LOWES DRIVE, PITTSBORO, NC

### **FLOOR PLAN**



## **SARAH WARREN**

swarren@trademarkproperties.com 919.573.1755 direct 919.323.2331 mobile



# **BELLMONT STATION**





## **DEMOGRAPHICS**

|                          | 1-MILE   | 3-MILE   | 5-MILE   |
|--------------------------|----------|----------|----------|
| Population               | 1,135    | 6,694    | 13,704   |
| Households               | 506      | 2,948    | 5,905    |
| Average Household Income | \$79,433 | \$82,223 | \$88,802 |

### **NEARBY RETAIL**



SITE

## **SARAH WARREN**

swarren@trademarkproperties.com 919.573.1755 direct 919.323.2331 mobile