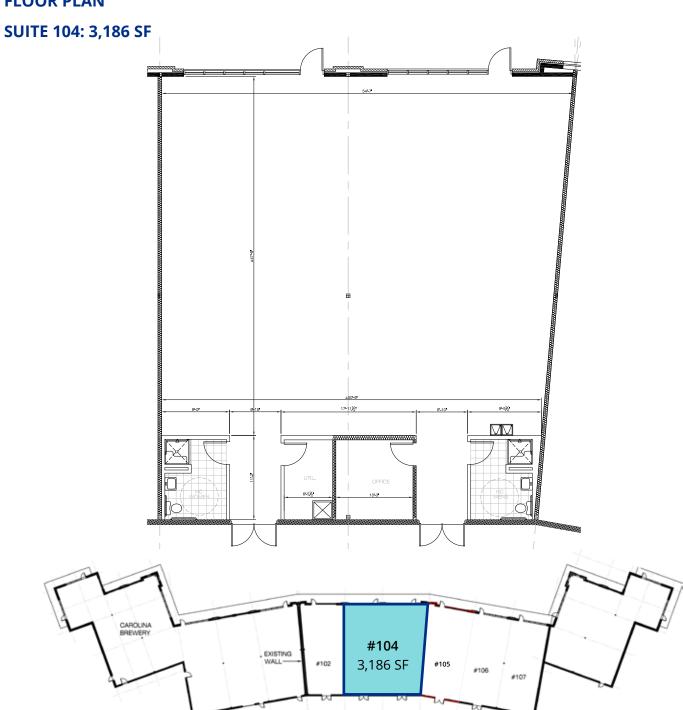

3,186 SF **RETAIL SPACE FOR LEASE** 

# **BELLMONT STATION**120 LOWES DRIVE PITTSBORO, NC 27312



## **OVERVIEW**

- 21,419 SF strip retail center
- · Anchored by Carolina Brewery & Grill
- Near the US-15-501 & US-64 Bypass interchange
- 14,000 AADT on US-15-501
- 16,000 AADT on US-64 Bypass
- Suite 104: 3,186 SF
- Lease Rate: \$17.00/SF, NNN







120 LOWES DRIVE, PITTSBORO, NC

### **FLOOR PLAN**



## **SARAH WARREN**

swarren@trademarkproperties.com 919.573.1755 direct 919.323.2331 mobile



# **BELLMONT STATION**





## **DEMOGRAPHICS**

|                          | 1-MILE   | 3-MILE   | 5-MILE   |
|--------------------------|----------|----------|----------|
| Population               | 1,135    | 6,694    | 13,704   |
| Households               | 506      | 2,948    | 5,905    |
| Average Household Income | \$79,433 | \$82,223 | \$88,802 |

### **NEARBY RETAIL**



SITE

## **SARAH WARREN**

swarren@trademarkproperties.com 919.573.1755 direct 919.323.2331 mobile