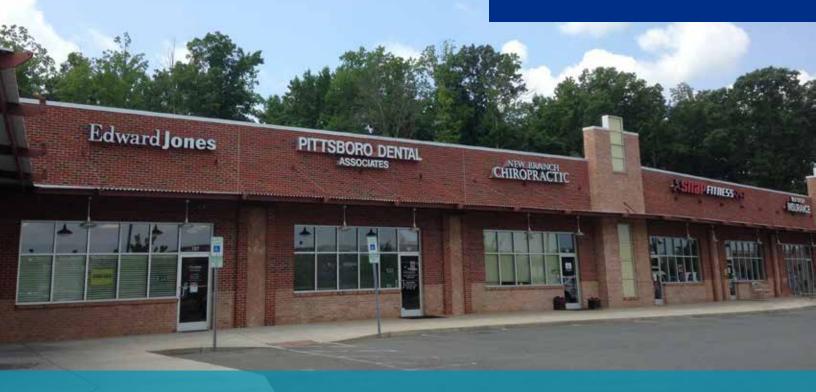

# **BELLMONT STATION**120 LOWES DRIVE PITTSBORO, NC 27312

## **OVERVIEW**

- 21,419 SF strip retail center
- · Anchored by Carolina Brewery & Grill
- Near the US-15-501 & US-64 Bypass interchange
- 14,000 AADT on US-15-501
- 16,000 AADT on US-64 Bypass
- Suite 104: 3,186 SF
- Lease Rate: \$17.00/SF, NNN

120 LOWES DRIVE, PITTSBORO, NC