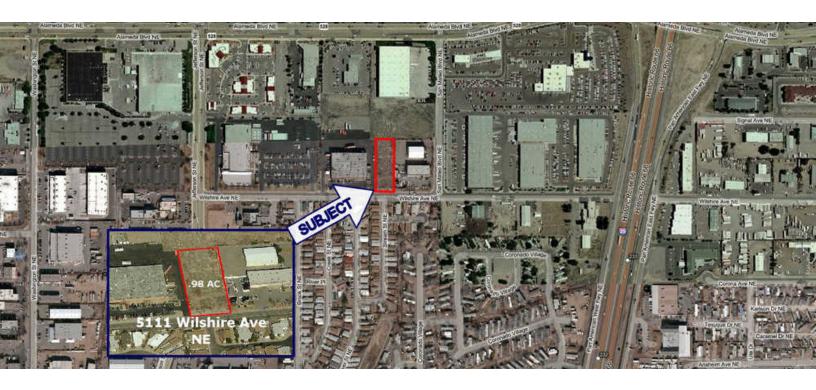

### PROPERTY DESCRIPTION

Vacant Land in North I-25 Corridor between two Industrial Buildings.

### **PROPERTY HIGHLIGHTS**

Lease Rate: \$1,900/month (\$0.5341/sf - ground)

Zoning: SU-2/M-1

Located just south of Alameda in the North I-25 Corridor

Easy Freeway Accrss