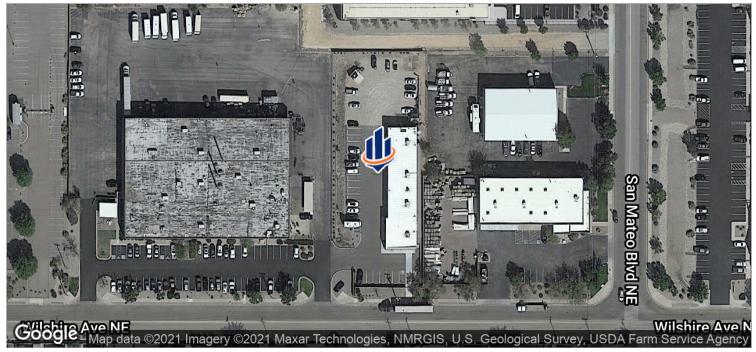

### PROPERTY DESCRIPTION

Vacant Land in North I-25 Corridor between two Industrial Buildings.

### **PROPERTY HIGHLIGHTS**

Lease Rate: \$1,900/month (\$0.5341/sf - ground)

Zoning: SU-2/M-1

Located just south of Alameda in the North I-25 Corridor

Easy Freeway Accrss