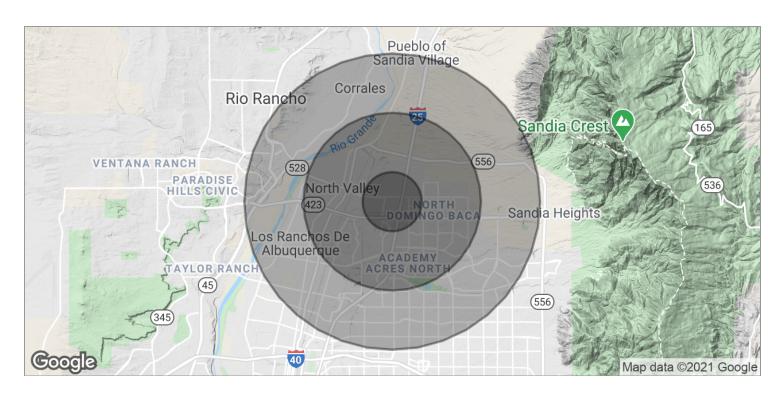

# Demographics Map

| POPULATION          | 1 MILE    | 3 MILES   | 5 MILES   |
|---------------------|-----------|-----------|-----------|
| TOTAL POPULATION    | 3,470     | 53,539    | 154,288   |
| MEDIAN AGE          | 36.4      | 41.1      | 41.1      |
| MEDIAN AGE [MALE]   | 36.1      | 39.5      | 39.6      |
| MEDIAN AGE (FEMALE) | 36.5      | 42.6      | 42.5      |
|                     |           |           |           |
| HOUSEHOLDS & INCOME | 1 MILE    | 3 MILES   | 5 MILES   |
| TOTAL HOUSEHOLDS    | 1,462     | 23,102    | 66,611    |
| # OF PERSONS PER HH | 2.4       | 2.3       | 2.3       |
| AVERAGE HH INCOME   | \$65,158  | \$72,742  | \$74,957  |
| AVERAGE HOUSE VALUE | \$122,013 | \$246,081 | \$278,139 |