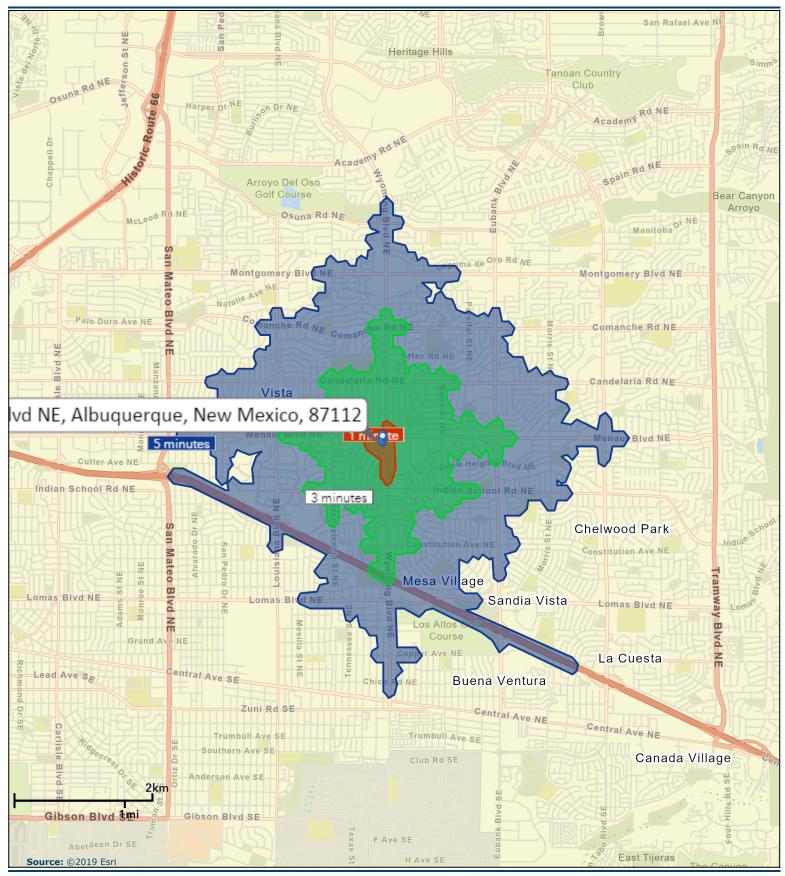

### Drive Time Map

#### 1, 3, 5 minutes

February 27, 2020

### Traffic Count Map

2225 Wyoming Blvd NE, Albuquerque, New Mexico, 87112 Drive Time: 1, 3, 5 minute radii Prepared by Esri

Latitude: 35.10765 Longitude: -106.55158