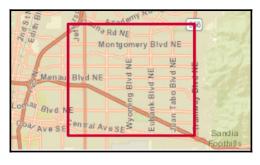

|
| Median Household<br>Income                               | Per Capita Income | Median Net Worth                                            | \$200,000+                                                                                                                                      | 1.9%                                                                                                               | -2.3%                                                                              | Bars show deviation from<br>Bernalillo County |



### Drive Time Map

#### 1, 3, 5 minutes



February 27, 2020



### Traffic Count Map

2225 Wyoming Blvd NE, Albuquerque, New Mexico, 87112 Drive Time: 1, 3, 5 minute radii Prepared by Esri

Latitude: 35.10765 Longitude: -106.55158