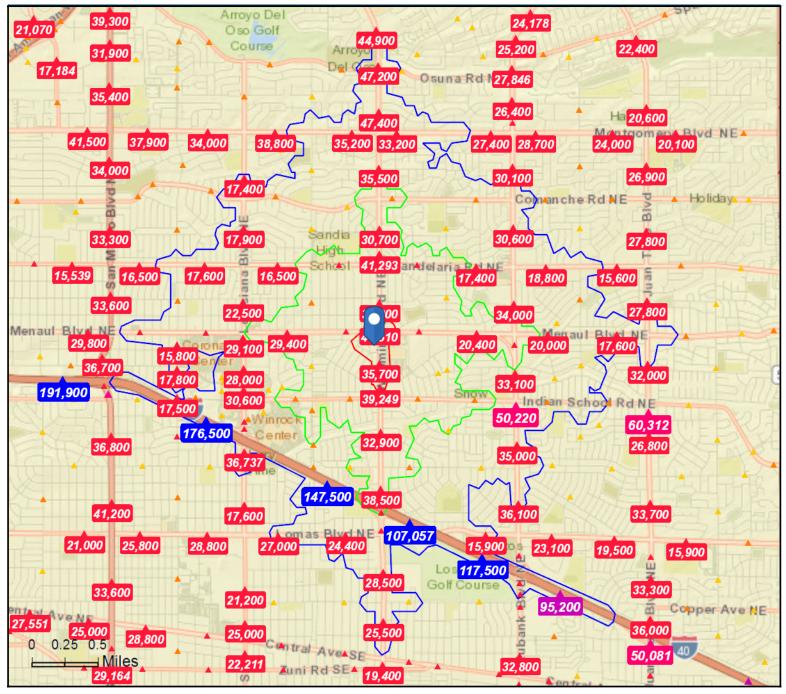

### Traffic Count Map

2225 Wyoming Blvd NE, Albuquerque, New Mexico, 87112 Drive Time: 1, 3, 5 minute radii Prepared by Esri

Latitude: 35.10765 Longitude: -106.55158