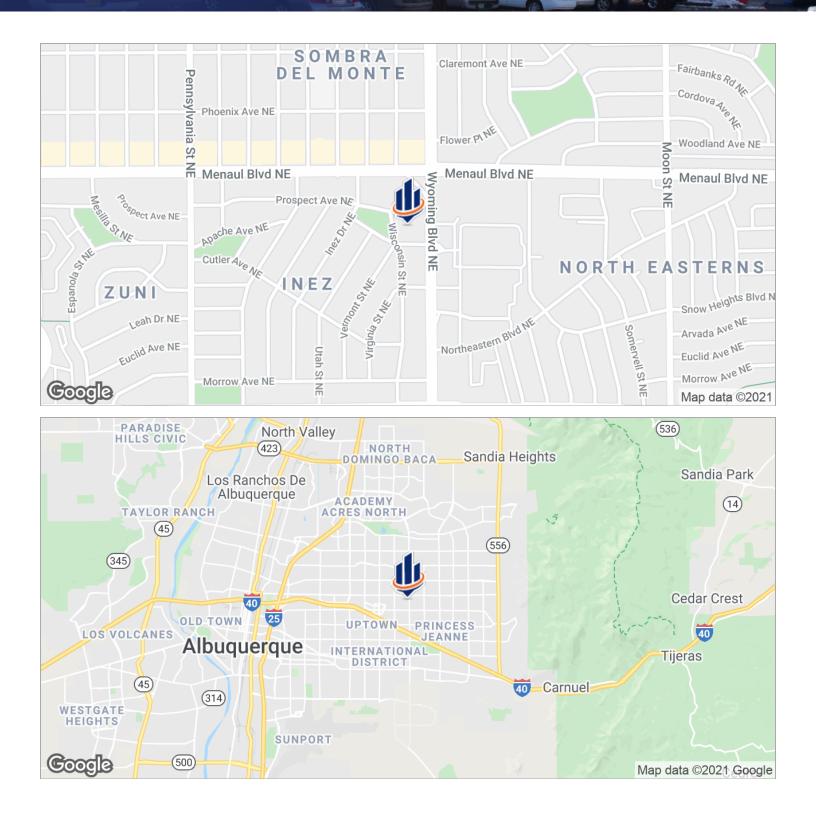

## Location Maps

#### HOFFMANTOWN SQUARE | 2225 WYOMING NE, ALBUQUERQUE, NM 87110

The information presented here is deemed to be accurate, but it has not been independently verified. We make no guarantee, warranty or representation. It is your responsibility to independently confirm accuracy and completeness. All SVN® offices are independently owned and operated.