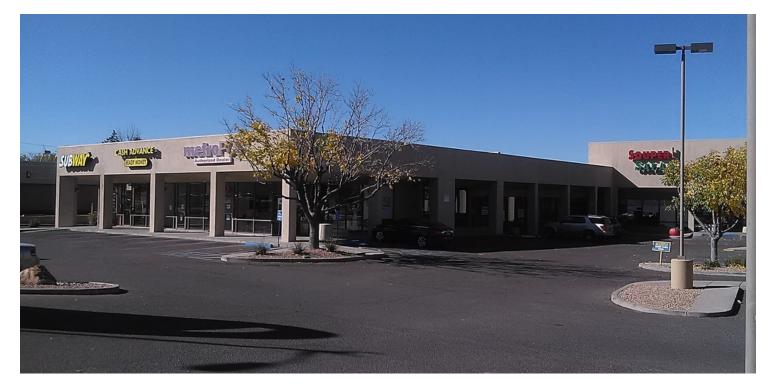

# Property Summary

| OFFERING SUMMARY |                     | PROPERTY OVERVIEW                                                                                                                                                                                                    |  |  |  |
|------------------|---------------------|----------------------------------------------------------------------------------------------------------------------------------------------------------------------------------------------------------------------|--|--|--|
| Available SF:    | 500 - 2,600 SF      | Hoffmantown Square is located in a very established trade area across<br>street from Super Walmart, Black Angus Steakhouse, Joann's Fab<br>Supercuts, Baskin Robbins, and many more. Join tenants like Twisters, Sub |  |  |  |
| Lease Rate:      | \$12.00 SF/yr [NNN] | Souper Salad, and Metro PCS to name a few tenants sharing this center.                                                                                                                                               |  |  |  |
| Lot Size:        | 2.01 Acres          | PROPERTY HIGHLIGHTS                                                                                                                                                                                                  |  |  |  |
| Lot Size.        | 2.01 ACIES          | Established Trade Area                                                                                                                                                                                               |  |  |  |
| Building Size:   | 18,042 SF           | • Approx. 79,910 VPD                                                                                                                                                                                                 |  |  |  |
| 5                |                     | Strong Co-Tenancy                                                                                                                                                                                                    |  |  |  |
| Zoning:          | MX-L                | Local Ownership And Management                                                                                                                                                                                       |  |  |  |
|                  |                     |                                                                                                                                                                                                                      |  |  |  |
| Market:          | Albuquerque         |                                                                                                                                                                                                                      |  |  |  |
| Submarket:       | Northeast Heights   |                                                                                                                                                                                                                      |  |  |  |
| Submarket.       | Northeast Heights   |                                                                                                                                                                                                                      |  |  |  |
| Traffic Count:   | 70,700              |                                                                                                                                                                                                                      |  |  |  |
|                  |                     |                                                                                                                                                                                                                      |  |  |  |

HOFFMANTOWN SQUARE | 2225 WYOMING NE, ALBUQUERQUE, NM 87110