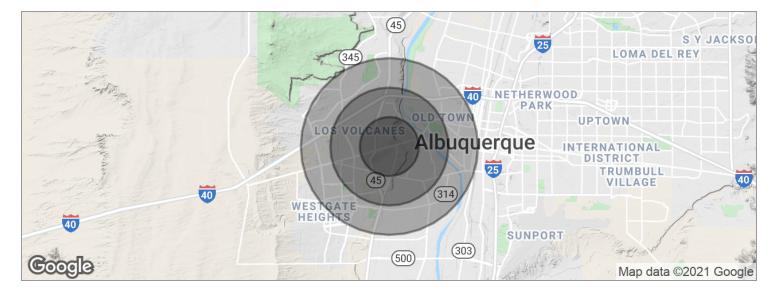

## Demographics Map

| POPULATION                              | 1 MILE              | 2 MILES                  | 3 MILES               |
|-----------------------------------------|---------------------|--------------------------|-----------------------|
| Total population                        | 16,891              | 49,288                   | 109,472               |
| Median age                              | 30.7                | 30.9                     | 31.3                  |
| Median age (Male)                       | 29.8                | 28.8                     | 29.3                  |
| Median age (Female)                     | 30.8                | 32.4                     | 32.7                  |
|                                         |                     |                          |                       |
| HOUSEHOLDS & INCOME                     | 1 MILE              | 2 MILES                  | 3 MILES               |
| HOUSEHOLDS & INCOME<br>Total households | <b>1 MILE</b> 5,624 | <b>2 MILES</b><br>16,986 | <b>3 MILES</b> 39,062 |
|                                         |                     |                          |                       |
| Total households                        | 5,624               | 16,986                   | 39,062                |

\* Demographic data derived from 2010 US Census