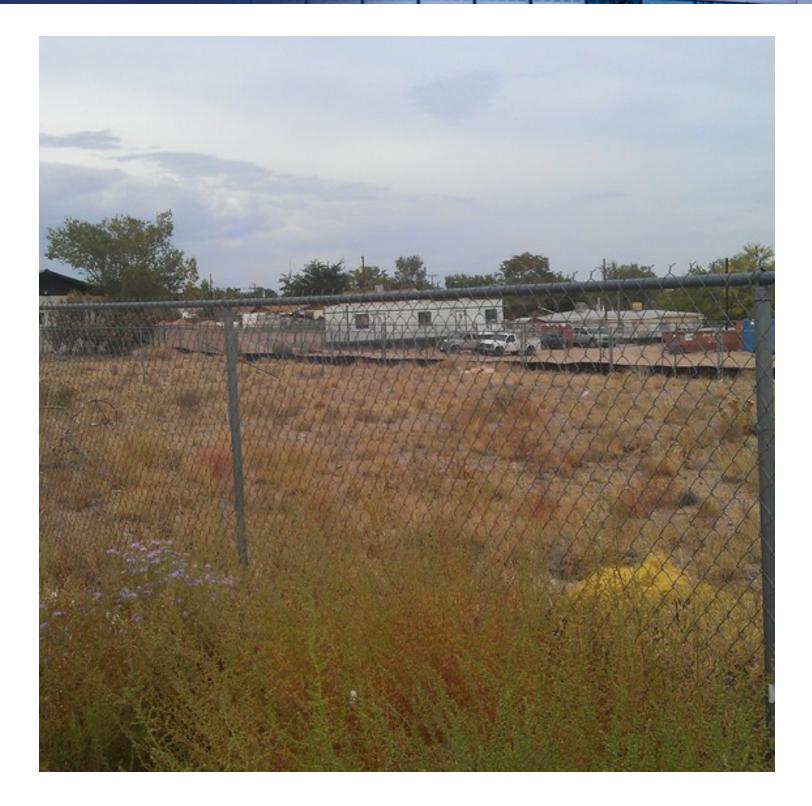

### Additional Photos

FENCED LOT AVAILABLE COORS AND CENTRAL AREA | 5727 CENTRAL AVE NW, ALBUQUERQUE, NM 87105

The information presented here is deemed to be accurate, but it has not been independently verified. We make no guarantee, warranty or representation. It is your responsibility to independently confirm accuracy and completeness. All SVN® offices are independently owned and operated.