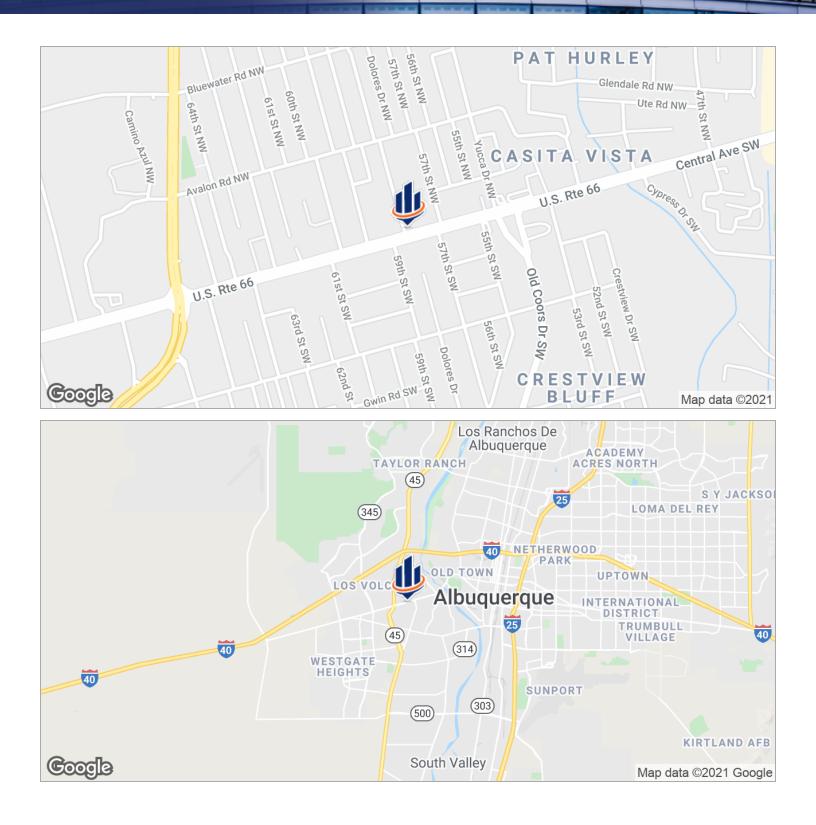

#### Location Maps

FENCED LOT AVAILABLE COORS AND CENTRAL AREA | 5727 CENTRAL AVE NW, ALBUQUERQUE, NM 87105

The information presented here is deemed to be accurate, but it has not been independently verified. We make no guarantee, warranty or representation. It is your responsibility to independently confirm accuracy and completeness. All SVN® offices are independently owned and operated.