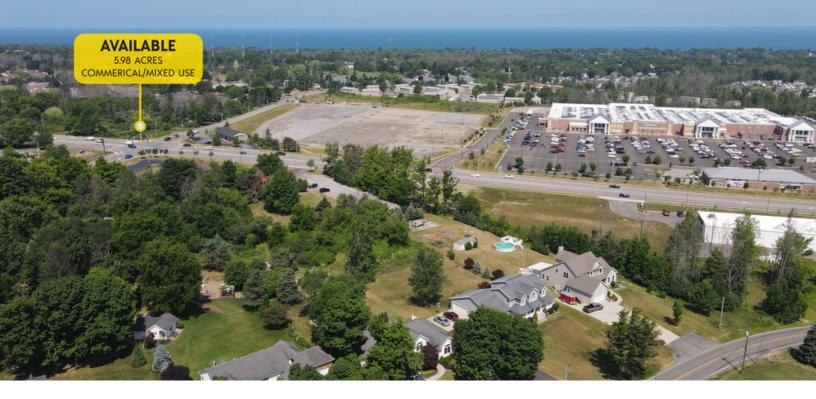

#### LOCATION DESCRIPTION

5.98 Acres of shovel-ready land located at the corners of Southwest Blvd and Rogers Rd, next to the Brierwood Country Club in Hamburg, a suburb in the southern half of the Buffalo MSA.

Just seven minutes from Buffalo and the Peace Bridge, one mile from Route 5, and six minutes from I-90, this site is easy to get to and has convenient access to all of the Buffalo MSA. New commercial development in the area is highlighted by a brandnew Walmart with additional commercial spaces built by Benderson Development on the adjacent corner of Rogers and Southwest Blvd, making this corner the next available lot on the growing retail corridor along Southwest Boulevard.

#### **PROPERTY HIGHLIGHTS**

- Strong demographics in area
- New commercial development nearby
- Close to multiple major roads and highways
- Shovel-ready land