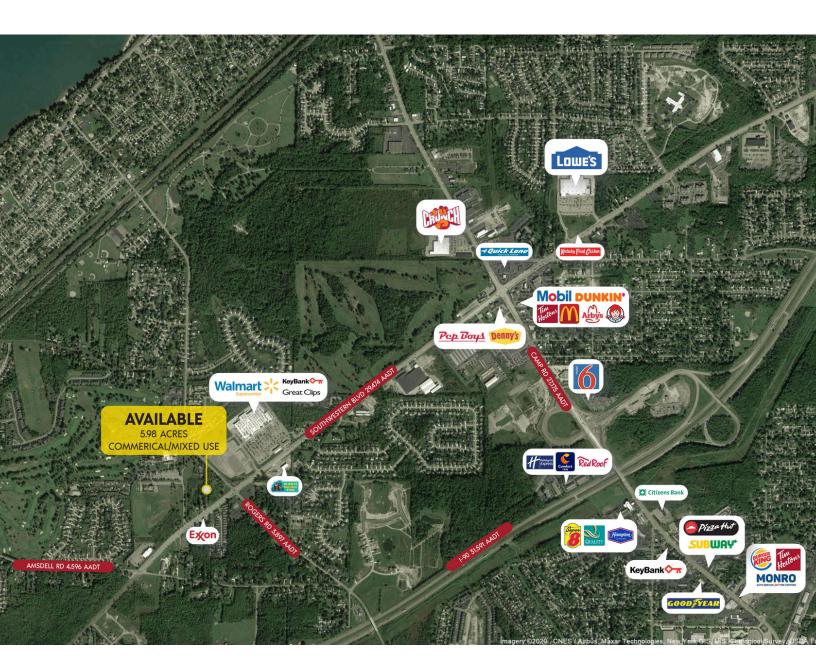

#### LOCATION DESCRIPTION

5.98 Acres of shovel-ready land located at the corners of Southwest Blvd and Rogers Rd, next to the Brierwood Country Club in Hamburg, a suburb in the southern half of the Buffalo MSA.

Just seven minutes from Buffalo and the Peace Bridge, one mile from Route 5, and six minutes from I-90, this site is easy to get to and has convenient access to all of the Buffalo MSA. New commercial development in the area is highlighted by a brandnew Walmart with additional commercial spaces built by Benderson Development on the adjacent corner of Rogers and Southwest Blvd, making this corner the next available lot on the growing retail corridor along Southwest Boulevard.

#### **PROPERTY HIGHLIGHTS**

- Strong demographics in area
- New commercial development nearby
- Close to multiple major roads and highways
- Shovel-ready land