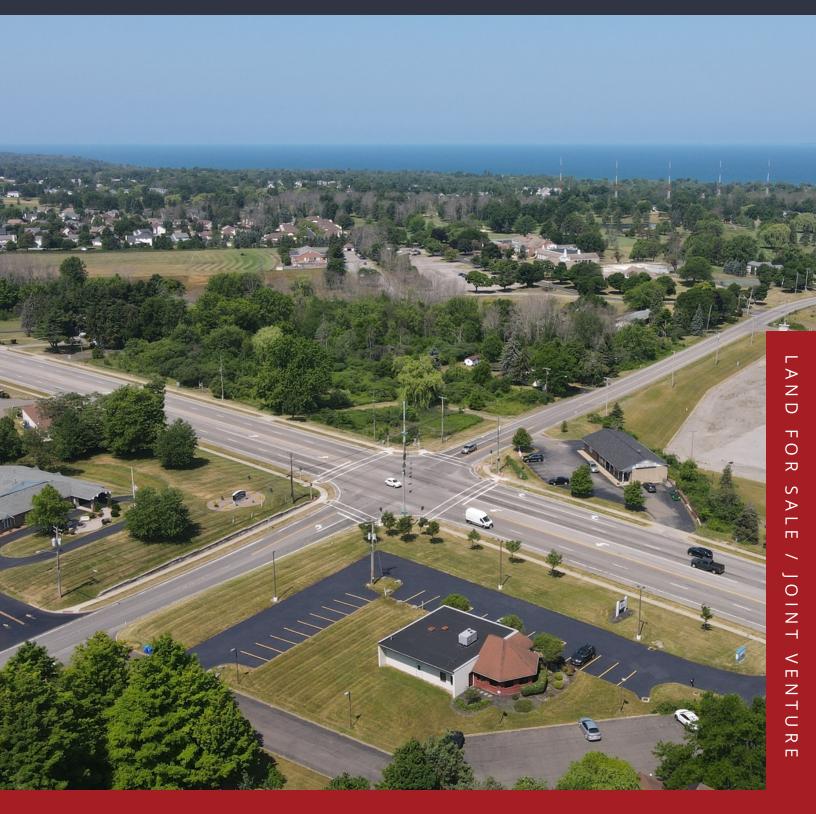

### **PROPERTY DESCRIPTION**

Available for sale or joint ventures.

#### LOCATION DESCRIPTION

5.98 Acres of shovel-ready land located at the corners of Southwest Blvd and Rogers Rd, next to the Brierwood Country Club in Hamburg, a suburb in the southern half of the Buffalo MSA.

Just seven minutes from Buffalo and the Peace Bridge, one mile from Route 5, and six minutes from I-90, this site is easy to get to and has convenient access to all of the Buffalo MSA. New commercial development in the area is highlighted by a brandnew Walmart with additional commercial spaces built by Benderson Development on the adjacent corner of Rogers and Southwest Blvd, making this corner the next available lot on the growing retail corridor along Southwest Boulevard.