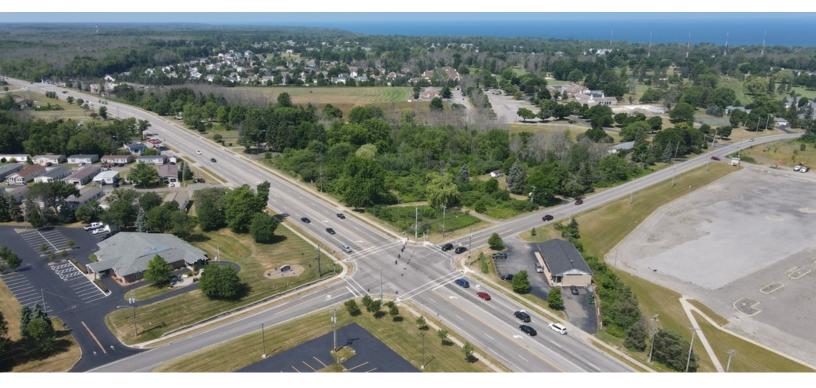

#### LOCATION DESCRIPTION

5.98 Acres of shovel-ready land located at the corners of Southwest Blvd and Rogers Rd, next to the Brierwood Country Club in Hamburg, a suburb in the southern half of the Buffalo MSA.

Just seven minutes from Buffalo and the Peace Bridge, one mile from Route 5, and six minutes from I-90, this site is easy to get to and has convenient access to all of the Buffalo MSA. New commercial development in the area is highlighted by a brandnew Walmart with additional commercial spaces built by Benderson Development on the adjacent corner of Rogers and Southwest Blvd, making this corner the next available lot on the growing retail corridor along Southwest Boulevard.