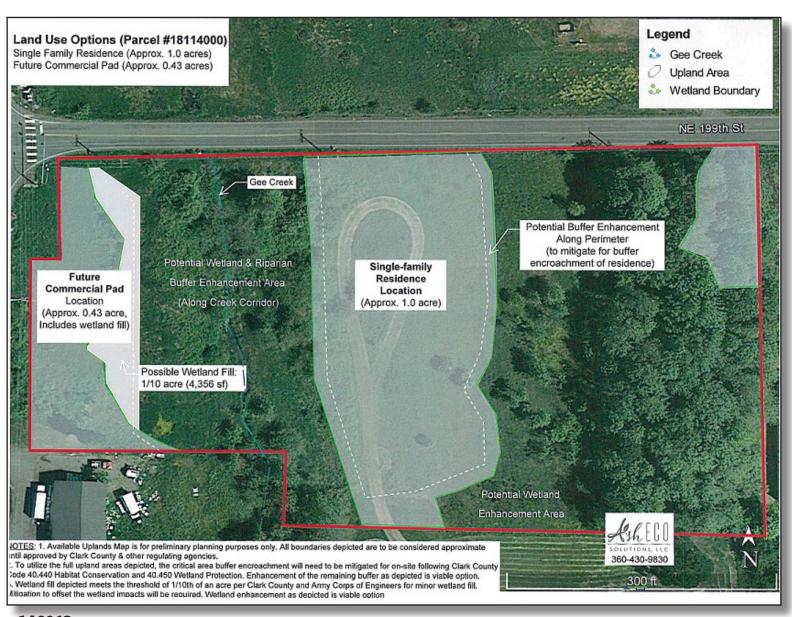

### **UPDATED LAND USE OPTIONS**

6/2018

 $<sup>^*</sup>$  Property has easy access, on a direct traffic route, and a great potential for many uses. Includes a 1 +/- AC Home Site

<sup>\*</sup> Property has easy access, on a direct traffic route, and a great potential for many uses. Includes a 1 +/- AC Home Site