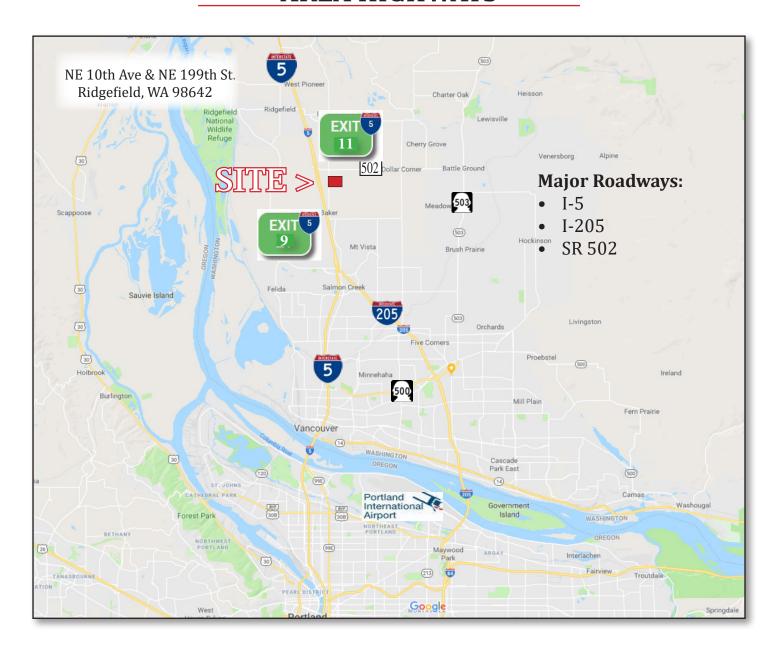

#### **AREA INFORMATION**

#### 4.19 AC Parcel

- Located on the Corner of NE 10th Ave & NE 199th St.
- A Main Traffic Route North & South Bound, 4-Way Traffic Signal with Turn Lanes.
- Can be Accessed from I-5 from Exits 9 or 11, North & South Bound.
- Directly Across NE 10th Ave is former Shorty's Nursery.
- The Immediate Area is Dotted with Small Businesses, a Gas Station, Restaurant, Quick Market, Veterinarians, Feed Store, Truck Transfer etc.

## **AREA HIGHWAYS**