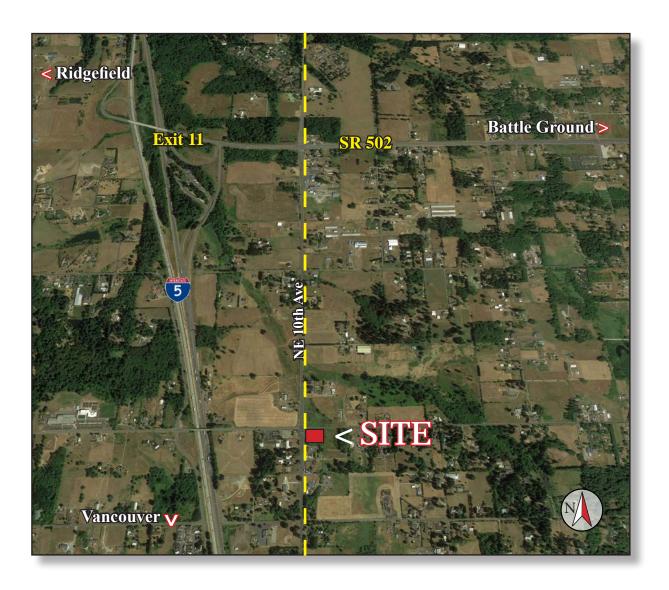

#### 4.19 AC Parcel

- Located on the Corner of NE 10th Ave & NE 199th St.
- A Main Traffic Route North & South Bound, 4-Way Traffic Signal with Turn Lanes.
- Can be Accessed from I-5 from Exits 9 or 11, North & South Bound.
- Directly Across NE 10th Ave is former Shorty's Nursery.
- The Immediate Area is Dotted with Small Businesses, a Gas Station, Restaurant, Quick Market, Veterinarians, Feed Store, Truck Transfer etc.