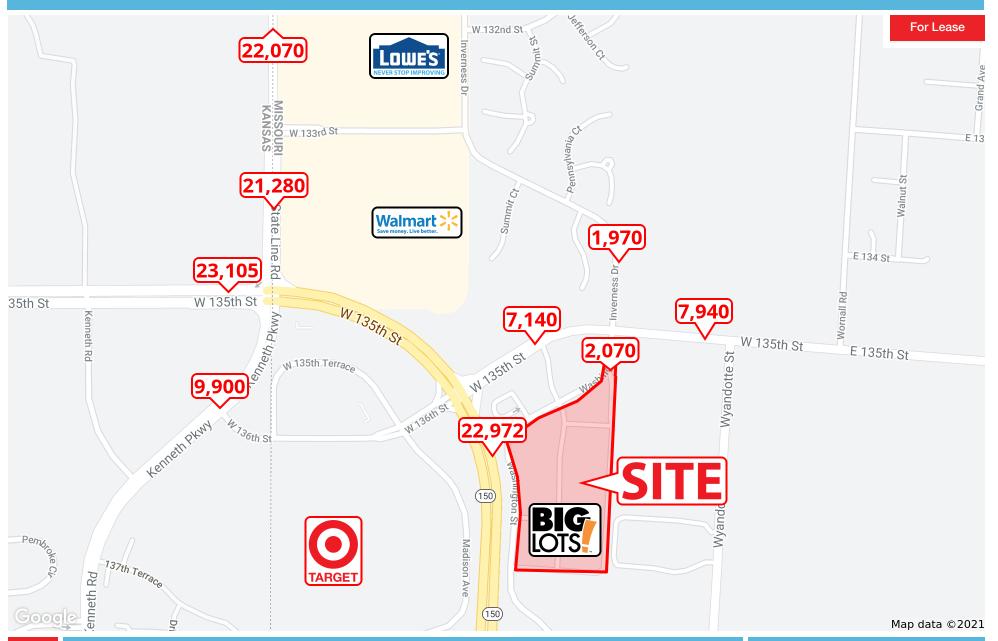

## TRAFFIC COUNT MAP

13601 WASHINGTON ST, KANSAS CITY, MO 64145

**LOCATION MAPS** 

For Lease

| POPULATION          | 1 MILE    | 5 MILES   | 10 MILES  |
|---------------------|-----------|-----------|-----------|
| TOTAL POPULATION    | 2,637     | 115,150   | 538,154   |
| MEDIAN AGE          | 38.4      | 40.7      | 38.0      |
| MEDIAN AGE (MALE)   | 36.4      | 38.8      | 36.6      |
| MEDIAN AGE (FEMALE) | 40.0      | 42.3      | 39.2      |
| HOUSEHOLDS & INCOME | 1 MILE    | 5 MILES   | 10 MILES  |
| TOTAL HOUSEHOLDS    | 932       | 46,472    | 221,428   |
| # OF PERSONS PER HH | 2.8       | 2.5       | 2.4       |
| AVERAGE HH INCOME   | \$126,701 | \$108,740 | \$87,389  |
| AVERAGE HOUSE VALUE | \$377,046 | \$344,654 | \$257,375 |