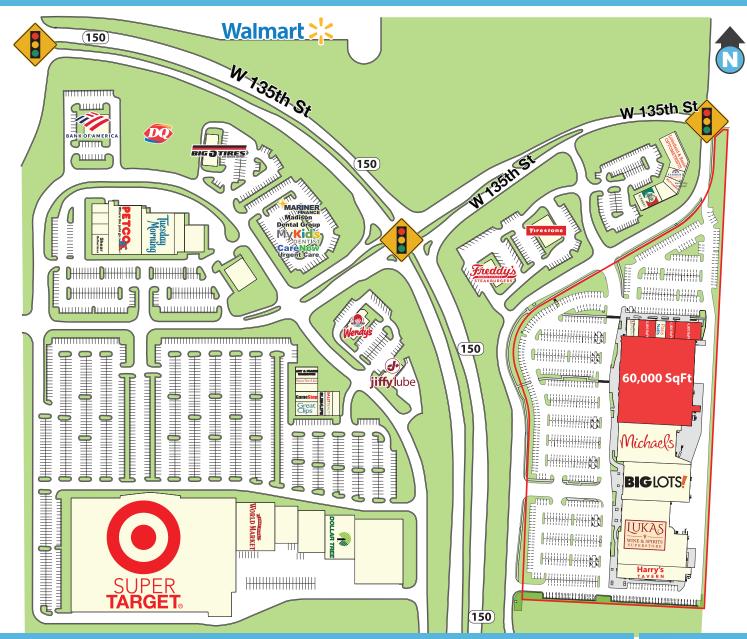

NGTON ST, KANSAS CITY, MO 64145

## **AVAILABLE SPACES**

For Lease

LEASE TYPE | NNN - \$3.50

**TOTAL SPACE** | 2,800 - 60,000 SF

LEASE TERM | 36 to 60 months

**LEASE RATE** | \$11.00 - \$15.00 SF/yr



| SUITE | TENANT    | SIZE (SF)          | LEASE TYPE | LEASE RATE    | DESCRIPTION |
|-------|-----------|--------------------|------------|---------------|-------------|
| 13617 | Available | 20,000 - 60,000 SF | NNN        | \$11.00 SF/yr |             |
| 13601 | Available | 2,800 SF           | NNN        | \$15.00 SF/yr |             |
| 13605 | Available | 5,600 SF           | NNN        | \$15.00 SF/yr |             |





13601 WASHINGTON ST, KANSAS CITY, MO 64145

SITE PLAN

For Lease







For Lease

13601 WASHINGTON ST, KANSAS CITY, MO 64145

### **DEVELOPMENT SITE PLAN**







13601 WASHINGTON ST, KANSAS CITY, MO 64145

## **ADDITIONAL PHOTOS**

For Lease











13601 WASHINGTON ST, KANSAS CITY, MO 64145

### **RETAILER MAP**







### 13601 WASHINGTON ST, KANSAS CITY, MO 64145

## TRAFFIC COUNT MAP







13601 WASHINGTON ST, KANSAS CITY, MO 64145

**LOCATION MAPS** 

For Lease



| POPULATION          | 1 MILE    | 5 MILES   | 10 MILES  |
|---------------------|-----------|-----------|-----------|
| TOTAL POPULATION    | 2,637     | 115,150   | 538,154   |
| MEDIAN AGE          | 38.4      | 40.7      | 38.0      |
| MEDIAN AGE (MALE)   | 36.4      | 38.8      | 36.6      |
| MEDIAN AGE (FEMALE) | 40.0      | 42.3      | 39.2      |
| HOUSEHOLDS & INCOME | 1 MILE    | 5 MILES   | 10 MILES  |
| TOTAL HOUSEHOLDS    | 932       | 46,472    | 221,428