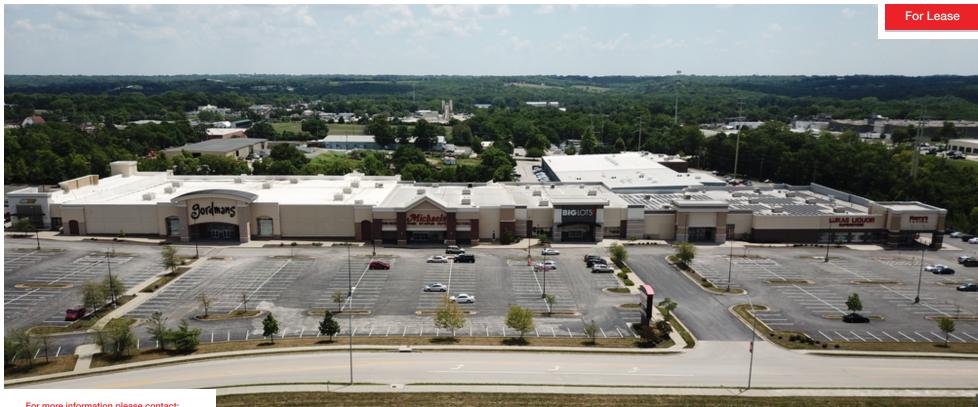

13601 WASHINGTON ST, KANSAS CITY, MO 64145

**COVER PAGE** 

For more information please contact:

### **EXECUTIVE SUMMARY**

For Lease

### **PROPERTY SUMMARY**

**Available SF:** 2,800 - 60,000 SF

**Lease Rate:** \$11.00 - 15.00 SF/yr (NNN)

Lot Size: 14.6 Acres

Building Size: 164,000 SF

**Zoning:** Commercial

Market: Kansas City

Sub Market: Leawood

### **PROPERTY OVERVIEW**

Great retail space for lease in KansasCity / Leawood area. NNN = \$3.50.

Owner/Agent

#### **PROPERTY HIGHLIGHTS**

- · Great Visibility.
- · High Traffic Area.
- · Easy Access.
- · Shadow anchored by Walmart, Target, Lowe's.
- 775 Parking Spaces.