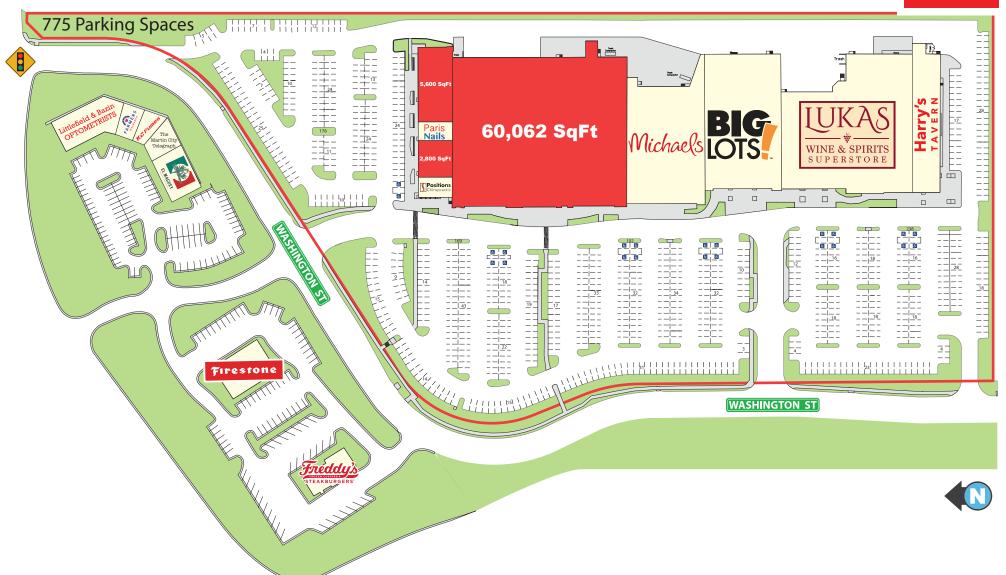

## **AVAILABLE SPACES**

For Lease

LEASE TYPE | NNN - \$3.50

**TOTAL SPACE** | 2,800 - 60,000 SF

LEASE TERM | 36 to 60 months

**LEASE RATE** | \$11.00 - \$15.00 SF/yr

| SUITE | TENANT    | SIZE (SF)          | LEASE TYPE | LEASE RATE    | DESCRIPTION |
|-------|-----------|--------------------|------------|---------------|-------------|
| 13617 | Available | 20,000 - 60,000 SF | NNN        | \$11.00 SF/yr |             |
| 13601 | Available | 2,800 SF           | NNN        | \$15.00 SF/yr |             |
| 13605 | Available | 5,600 SF           | NNN        | \$15.00 SF/yr |             |

13601 WASHINGTON ST, KANSAS CITY, MO 64145

SITE PLAN

For Lease

For Lease

13601 WASHINGTON ST, KANSAS CITY, MO 64145

#### **PROPERTY HIGHLIGHTS**

- · Great Visibility.
- · High Traffic Area.
- · Easy Access.
- · Shadow anchored by Walmart, Target, Lowe's.
- 775 Parking Spaces.

### **PROPERTY HIGHLIGHTS**

- · Great Visibility.
- · High Traffic Area.
- · Easy Access.
- · Shadow anchored by Walmart, Target, Lowe's.
- 775 Parking Spaces.

13601 WASHINGTON ST, KANSAS CITY, MO 64145