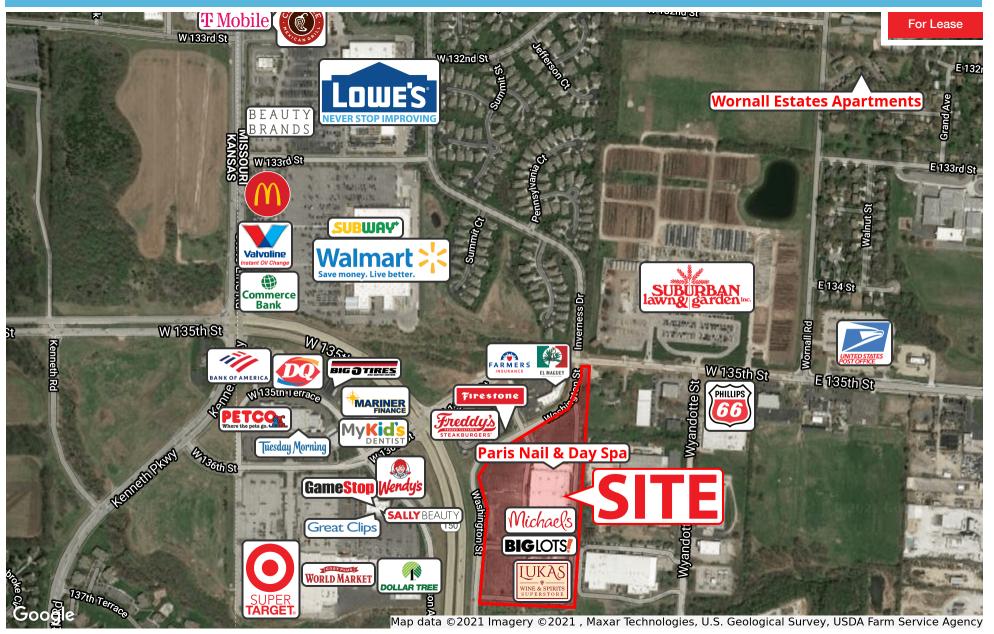

**LEASE RATE** | \$11.00 - \$15.00 SF/yr



| SUITE | TENANT    | SIZE (SF)          | LEASE TYPE | LEASE RATE    | DESCRIPTION |
|-------|-----------|--------------------|------------|---------------|-------------|
| 13617 | Available | 20,000 - 60,000 SF | NNN        | \$11.00 SF/yr |             |
| 13601 | Available | 2,800 SF           | NNN        | \$15.00 SF/yr |             |
| 13605 | Available | 5,600 SF           | NNN        | \$15.00 SF/yr |             |





13601 WASHINGTON ST, KANSAS CITY, MO 64145

SITE PLAN

For Lease







For Lease

13601 WASHINGTON ST, KANSAS CITY, MO 64145

### **DEVELOPMENT SITE PLAN**







13601 WASHINGTON ST, KANSAS CITY, MO 64145

## **ADDITIONAL PHOTOS**

For Lease











13601 WASHINGTON ST, KANSAS CITY, MO 64145

### **RETAILER MAP**







### 13601 WASHINGTON ST, KANSAS CITY, MO 64145

## TRAFFIC COUNT MAP







13601 WASHINGTON ST, KANSAS CITY, MO 64145

**LOCATION MAPS** 

For Lease



| POPULATION          | 1 MILE    | 5 MILES   | 10 MILES  |
|---------------------|-----------|-----------|-----------|
| TOTAL POPULATION    | 2,637     | 115,150   | 538,154   |
| MEDIAN AGE          | 38.4      | 40.7      | 38.0      |
| MEDIAN AGE (MALE)   | 36.4      | 38.8      | 36.6      |
| MEDIAN AGE (FEMALE) | 40.0      | 42.3      | 39.2      |
| HOUSEHOLDS & INCOME | 1 MILE    | 5 MILES   | 10 MILES  |
| TOTAL HOUSEHOLDS    | 932       | 46,472    | 221,428   |
| # OF PERSONS PER HH | 2.8       | 2.5       | 2.4       |
| AVERAGE HH INCOME   | \$126,701 | \$108,740 | \$87,389  |
| AVERAGE HOUSE VALUE | \$377,046 | \$344