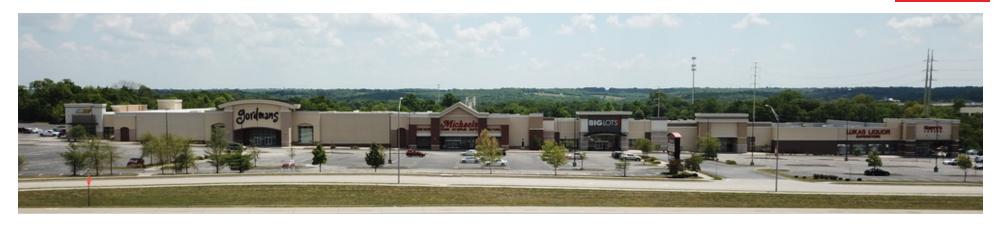

13601 WASHINGTON ST, KANSAS CITY, MO 64145

**COVER PAGE** 



For more information please contact:

### **David Havens**

Senior Broker

417.877.7900 x101

dhavens@jaredcommercial.com

### **Curtis Jared**

**President & CEO** 

417.877.7900 x111

cjared@jaredenterprises.com







13601 WASHINGTON ST, KANSAS CITY, MO 64145

### **EXECUTIVE SUMMARY**

For Lease



### **PROPERTY SUMMARY**

**Available SF:** 2,800 - 60,000 SF

**Lease Rate:** \$11.00 - 15.00 SF/yr (NNN)

Lot Size: 14.6 Acres

Building Size: 164,000 SF

**Zoning:** Commercial

Market: Kansas City

Sub Market: Leawood

Cross Streets: W 135th St

### **PROPERTY OVERVIEW**

Great retail space for lease in KansasCity / Leawood area. NNN = \$3.50.

Owner/Agent

#### **PROPERTY HIGHLIGHTS**

- · Great Visibility.
- · High Traffic Area.
- · Easy Access.
- · Shadow anchored by Walmart, Target, Lowe's.
- 775 Parking Spaces.





## 13601 WASHINGTON ST, KANSAS CITY, MO 64145

## **AVAILABLE SPACES**

For Lease

LEASE TYPE | NNN - \$3.50

**TOTAL SPACE** | 2,800 - 60,000 SF

LEASE TERM | 36 to 60 months

**LEASE RATE** | \$11.00 - \$15.00 SF/yr



| SUITE | TENANT    | SIZE (SF)          | LEA