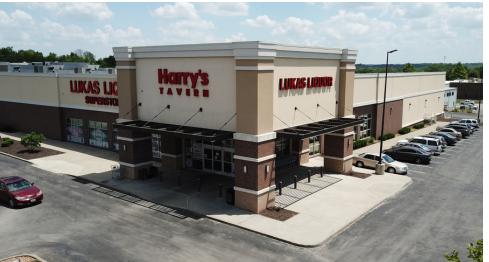

0

**TOTAL SPACE** | 2,800 - 60,000 SF

LEASE TERM | 36 to 60 months

**LEASE RATE** | \$11.00 - \$15.00 SF/yr



| SUITE | TENANT    | SIZE (SF)          | LEASE TYPE | LEASE RATE    | DESCRIPTION |
|-------|-----------|--------------------|------------|---------------|-------------|
| 13617 | Available | 20,000 - 60,000 SF | NNN        | \$11.00 SF/yr |             |
| 13601 | Available | 2,800 SF           | NNN        | \$15.00 SF/yr |             |
| 13605 | Available | 5,600 SF           | NNN        | \$15.00 SF/yr |             |





13601 WASHINGTON ST, KANSAS CITY, MO 64145

SITE PLAN

For Lease







For Lease

13601 WASHINGTON ST, KANSAS CITY, MO 64145

### **DEVELOPMENT SITE PLAN**







13601 WASHINGTON ST, KANSAS CITY, MO 64145

## **ADDITIONAL PHOTOS**

For Lease











13601 WASHINGTON ST, KANSAS CITY, MO 64145

### **RETAILER MAP**







### 13601 WASHINGTON ST, KANSAS CITY, MO 64145

## TRAFFIC COUNT MAP







13601 WASHINGTON ST, KANSAS CITY, MO 64145

**LOCATION MAPS** 

For Lease



| POPULATION          | 1 MILE    | 5 MILES   | 10 MILES  |
|---------------------|-----------|-----------|-----------|
| TOTAL POPULATION    | 2,637     | 115,150   | 538,154   |
| MEDIAN AGE          | 38.4      | 40.7      | 38.0      |
| MEDIAN AGE (MALE)   | 36.4      | 38.8      | 36.6      |
| MEDIAN AGE (FEMALE) | 40.0      | 42.3      | 39.2      |
| HOUSEHOLDS & INCOME | 1 MILE    | 5 MILES   | 10 MILES  |
| TOTAL HOUSEHOLDS    | 932       | 46,472    | 221,428   |
| # OF PERSONS PER HH | 2.8       | 2.5       | 2.4       |
| AVERAGE HH INCOME   | \$126,7