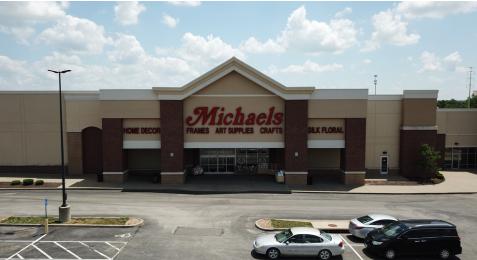

.50

**TOTAL SPACE** | 2,800 - 60,000 SF

LEASE TERM | 36 to 60 months

**LEASE RATE** | \$11.00 - \$15.00 SF/yr



| SUITE | TENANT    | SIZE (SF)          | LEASE TYPE | LEASE RATE    | DESCRIPTION |
|-------|-----------|--------------------|------------|---------------|-------------|
| 13617 | Available | 20,000 - 60,000 SF | NNN        | \$11.00 SF/yr |             |
| 13601 | Available | 2,800 SF           | NNN        | \$15.00 SF/yr |             |
| 13605 | Available | 5,600 SF           | NNN        | \$15.00 SF/yr |             |





13601 WASHINGTON ST, KANSAS CITY, MO 64145

SITE PLAN

For Lease







For Lease

13601 WASHINGTON ST, KANSAS CITY, MO 64145

### **DEVELOPMENT SITE PLAN**







13601 WASHINGTON ST, KANSAS CITY, MO 64145

## **ADDITIONAL PHOTOS**

For Lease











13601 WASHINGTON ST, KANSAS CITY, MO 64145

### **RETAILER MAP**







### 13601 WASHINGTON ST, KANSAS CITY, MO 64145

## TRAFFIC COUNT MAP







13601 WASHINGTON ST, KANSAS CITY, MO 64145

**LOCATION MAPS** 

For Lease



| POPULATION          | 1 MILE    | 5 MILES   | 10 MILES  |
|---------------------|-----------|-----------|-----------|
| TOTAL POPULATION    | 2,637     | 115,150   | 538,154   |
| MEDIAN AGE          | 38.4      | 40.7      | 38.0      |
| MEDIAN AGE (MALE)   | 36.4      | 38.8      | 36.6      |
| MEDIAN AGE (FEMALE) | 40.0      | 42.3      | 39.2      |
| HOUSEHOLDS & INCOME | 1 MILE    | 5 MILES   | 10 MILES  |
| TOTAL HOUSEHOLDS    | 932       | 46,472    | 221,428   |
| # OF PERSONS PER HH | 2.8       | 2.5       | 2.4       |
| AVERAGE HH INCOME   | \$126