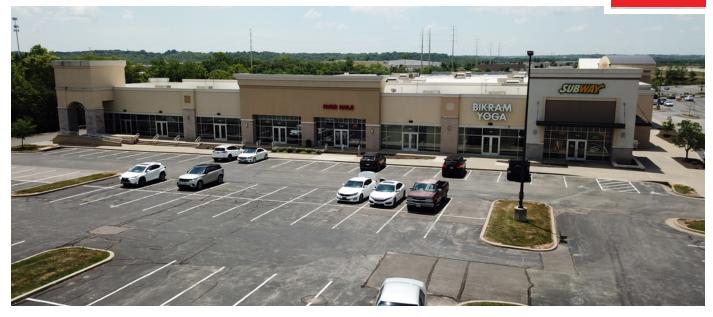

MO 64145

### **EXECUTIVE SUMMARY**

For Lease



### **PROPERTY SUMMARY**

**Available SF:** 2,800 - 60,000 SF

**Lease Rate:** \$11.00 - 15.00 SF/yr (NNN)

Lot Size: 14.6 Acres

Building Size: 164,000 SF

**Zoning:** Commercial

Market: Kansas City

Sub Market: Leawood

Cross Streets: W 135th St

### **PROPERTY OVERVIEW**

Great retail space for lease in KansasCity / Leawood area. NNN = \$3.50.

Owner/Agent

#### **PROPERTY HIGHLIGHTS**

- · Great Visibility.
- · High Traffic Area.
- · Easy Access.
- · Shadow anchored by Walmart, Target, Lowe's.
- 775 Parking Spaces.





## 13601 WASHINGTON ST, KANSAS CITY, MO 64145

## **AVAILABLE SPACES**

For Lease

LEASE TYPE | NNN - \$3.50

**TOTAL SPACE** | 2,800 - 60,000 SF

LEASE TERM | 36 to 60 months

**LEASE RATE** | \$11.00 - \$15.00 SF/yr



| SUITE | TENANT    | SIZE (SF)          | LEASE TYPE | LEASE RATE    | DESCRIPTION |
|-------|-----------|--------------------|------------|---------------|-------------|
| 13617 | Available | 20,000 - 60,000 SF | NNN        | \$11.00 SF/yr |             |
| 13601 | Available | 2,800 SF           | NNN        | \$15.00 SF/yr |             |
| 13605 | Available | 5,600 SF           | NNN        | \$15.00 SF/yr |             |





13601 WASHINGTON ST, KANSAS CITY, MO 64145

SITE PLAN

For Lease







For Lease

13601 WASHINGTON ST, KANSAS CITY, MO 64145

### **DEVELOPMENT SITE PLAN**







13601 WASHINGTON ST, KANSAS CITY, MO 64145

## **ADDITIONAL PHOTOS**

For Lease











13601 WASHINGTON ST, KANSAS CITY, MO 64145

### **RETAILER MAP**







### 13601 WASHINGTON ST, KANSAS CITY