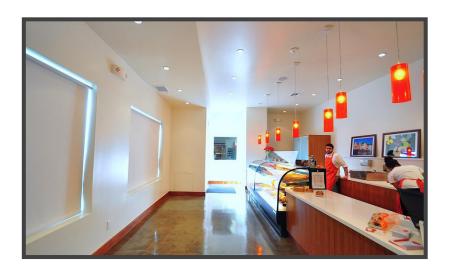

### **BUILDING INFORMATION**

- Fully remodeled in 2014
- Polished concrete flooring and high ceilings
- Front retail area
- Baking/kitchen area with 3-compartment sink
- Two restrooms
- Small office
- Large storage area