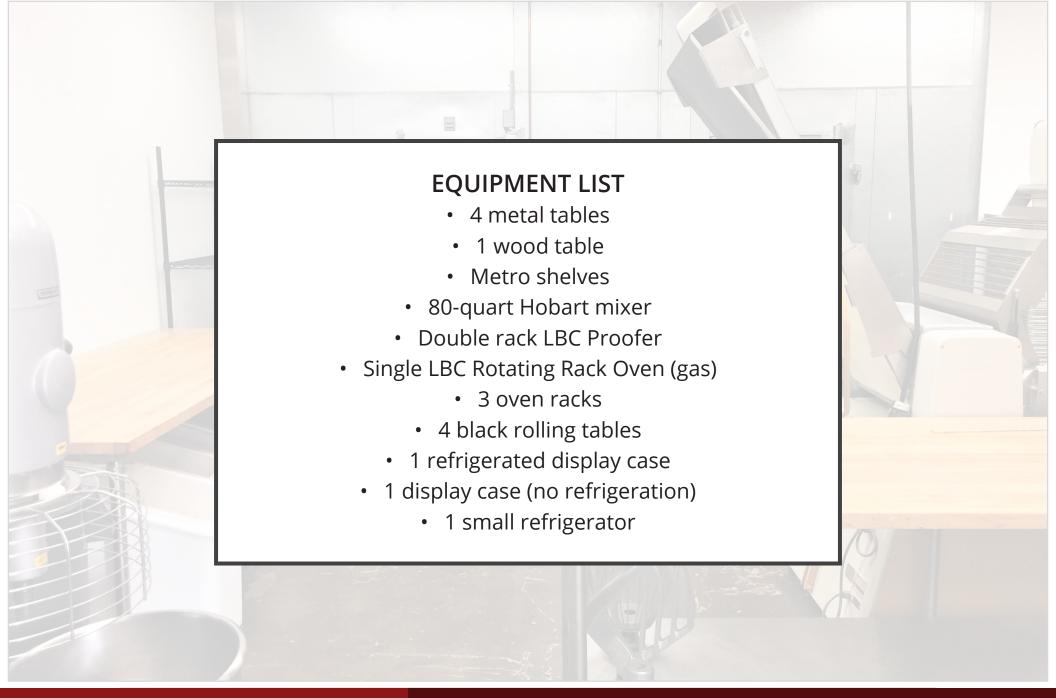

### **BUILDING INFORMATION**

- Fully remodeled in 2014
- Polished concrete flooring and high ceilings
- Front retail area
- Baking/kitchen area with 3-compartment sink
- Two restrooms
- Small office
- Large storage area