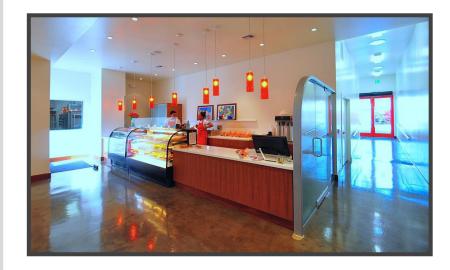

### **BUILDING INFORMATION**

- Fully remodeled in 2014
- Polished concrete flooring and high ceilings
- Front retail area
- Baking/kitchen area with 3-compartment sink
- Two restrooms
- Small office
- Large storage area