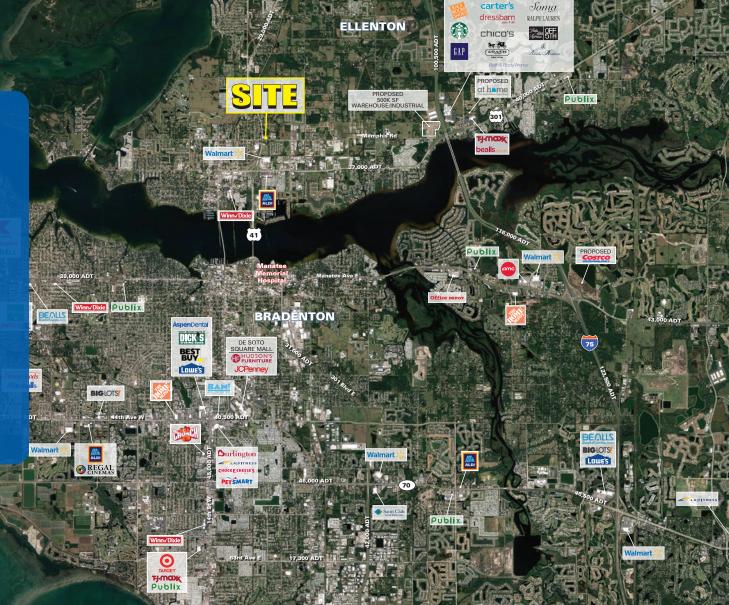

## 1730 US 41 N

ELLENTON PREMIUM OUTLETS

## 2.96 Acres Available

- Prominent exposure to 36,000 CPD on S Tamiami Tr
- Cross access to the signalized intersection of S Tamiami Tr and 17th St E
- Conveniently located on the going home side of the road

MARKET AERIAL

ATLANTICRETAIL.COM

SITE AERIAL

ATLANTICRETAIL.COM