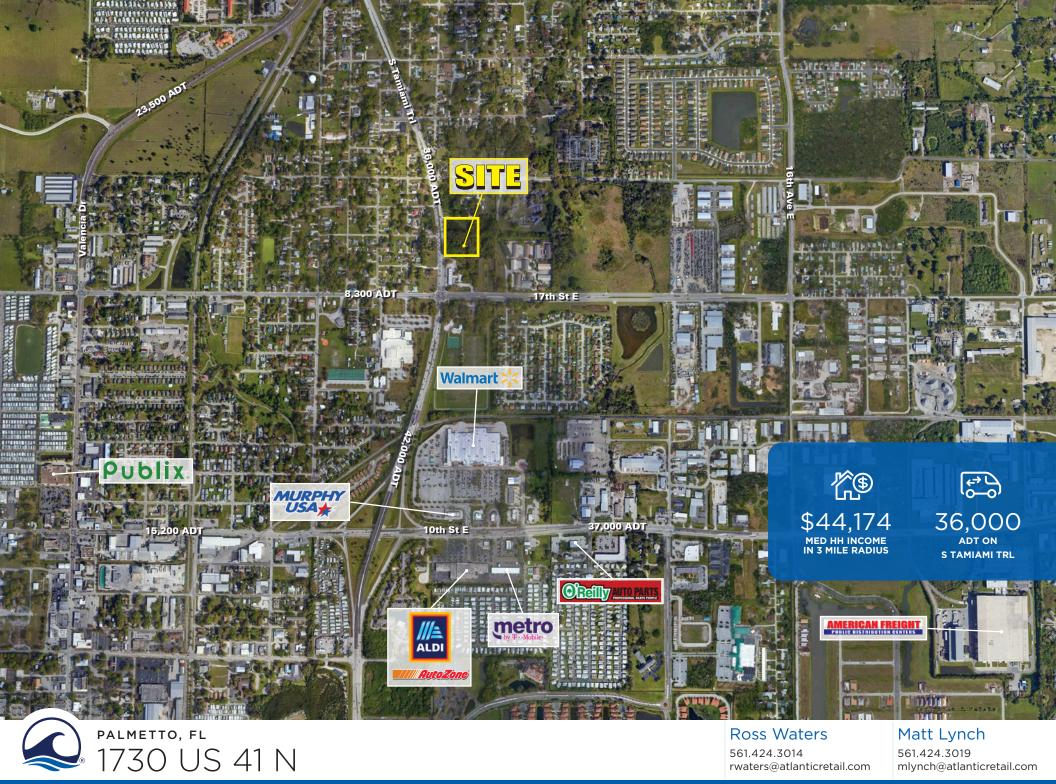

## 1730 US 41 N

ELLENTON PREMIUM OUTLETS

## 2.96 Acres Available

- Prominent exposure to 36,000 CPD on S Tamiami Tr
- Cross access to the signalized intersection of S Tamiami Tr and 17th St E
- Conveniently located on the going home side of the road

| 2020<br>DEMOGRAPHICS | 1 MILE   | 3 MILE   | 5 MILE   |
|----------------------|----------|----------|----------|
| Population           | 11,678   | 48,415   | 140,086  |
| Med HH Income        | \$38,882 | \$44,174 | \$45,392 |

MARKET AERIAL

ATLANTICRETAIL.COM

SITE AERIAL

ATLANTICRETAIL.COM