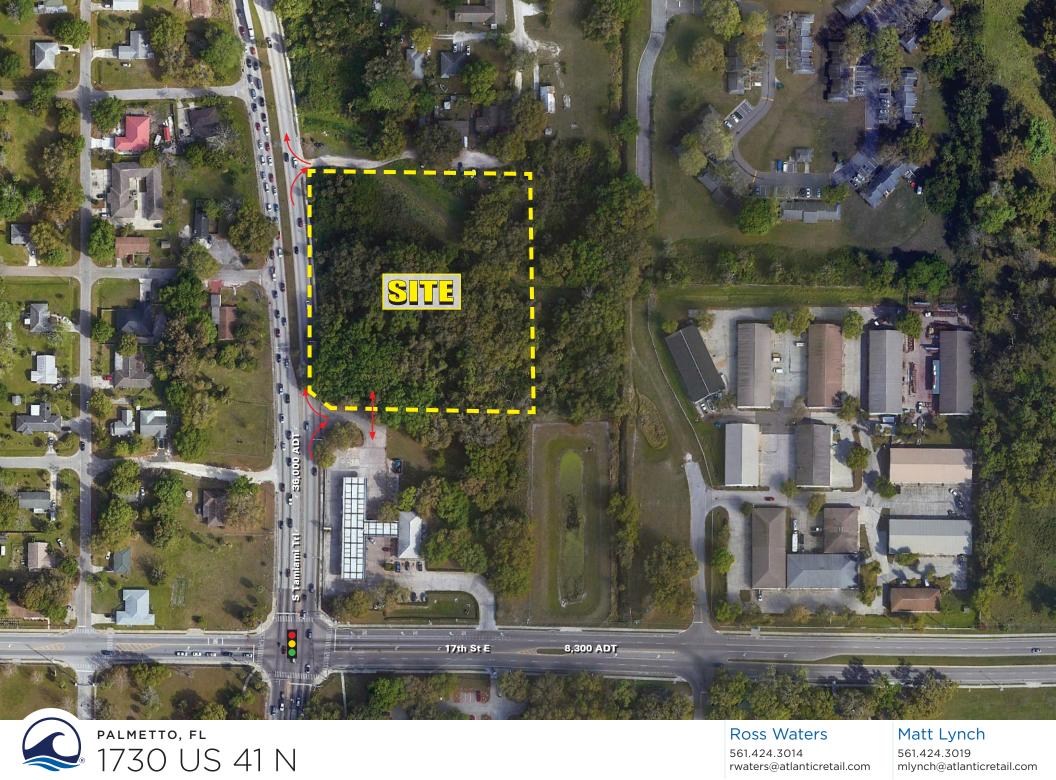

## 1730 US 41 N

ELLENTON PREMIUM OUTLETS

## 2.96 Acres Available

- Prominent exposure to 36,000 CPD on S Tamiami Tr
- Cross access to the signalized intersection of S Tamiami Tr and 17th St E
- Conveniently located on the going home side of the road

MARKET AERIAL

ATLANTICRETAIL.COM

SITE AERIAL

ATLANTICRETAIL.COM