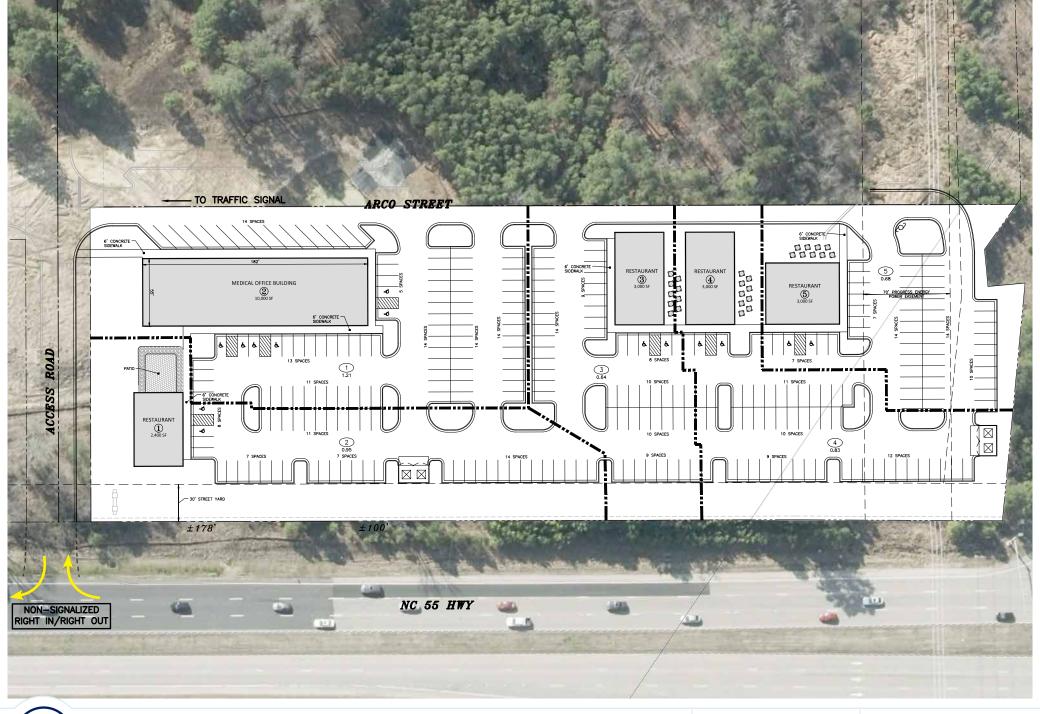

## Alston Town Center Phase II

## Up to 4.33 Acres Available

- Planned Retail Development on outparcels to Alston Town Center & adjacent to planned fitness facility
- Excellent visibility to NC-55 (26K ADT)
- · Rapid residential growth in surrounding area
- Close proximity to NC-540 and Research Triangle Park
- Nearby tenants include Whole Foods, Target, Harris Teeter etc.