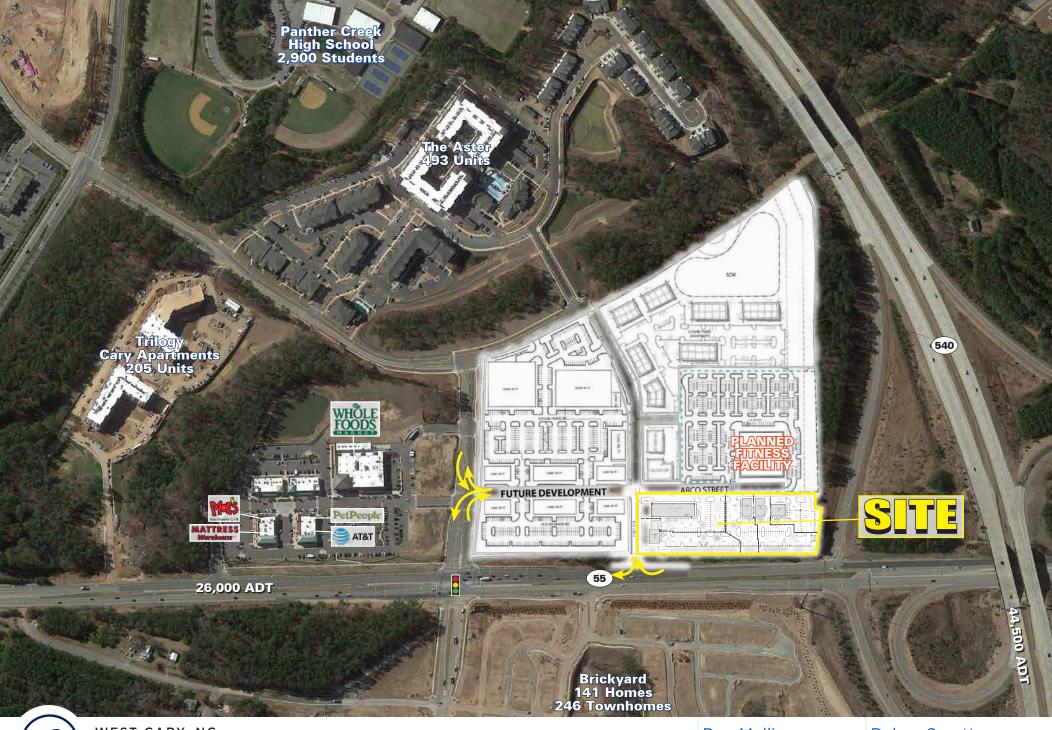

## Alston Town Center Phase II

## Up to 4.33 Acres Available

- Planned Retail Development on outparcels to Alston Town Center & adjacent to planned fitness facility
- Excellent visibility to NC-55 (26K ADT)
- · Rapid residential growth in surrounding area
- Close proximity to NC-540 and Research Triangle Park
- Nearby tenants include Whole Foods, Target, Harris Teeter etc.