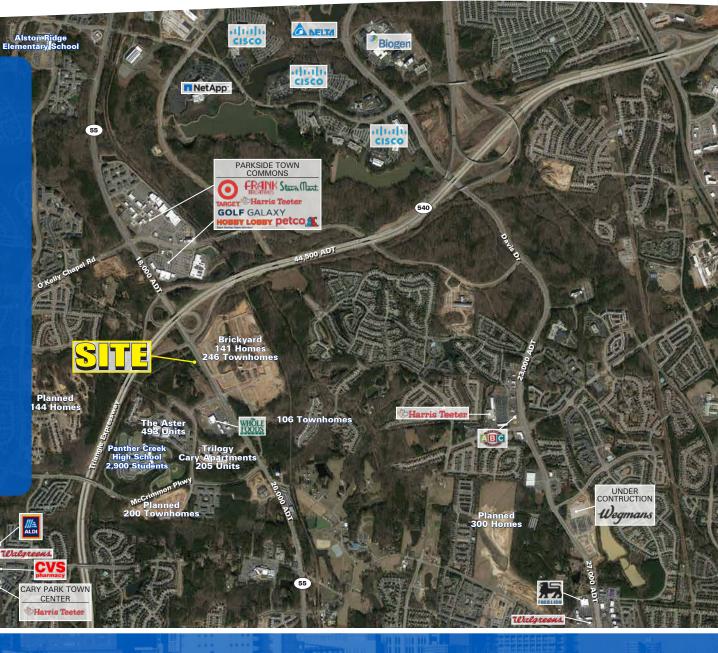

## Alston Town Center Phase II

## Up to 4.33 Acres Available

- Planned Retail Development on outparcels to Alston Town Center & adjacent to planned fitness facility
- Excellent visibility to NC-55 (26K ADT)
- · Rapid residential growth in surrounding area
- Close proximity to NC-540 and Research Triangle Park
- Nearby tenants include Whole Foods, Target, Harris Teeter etc.