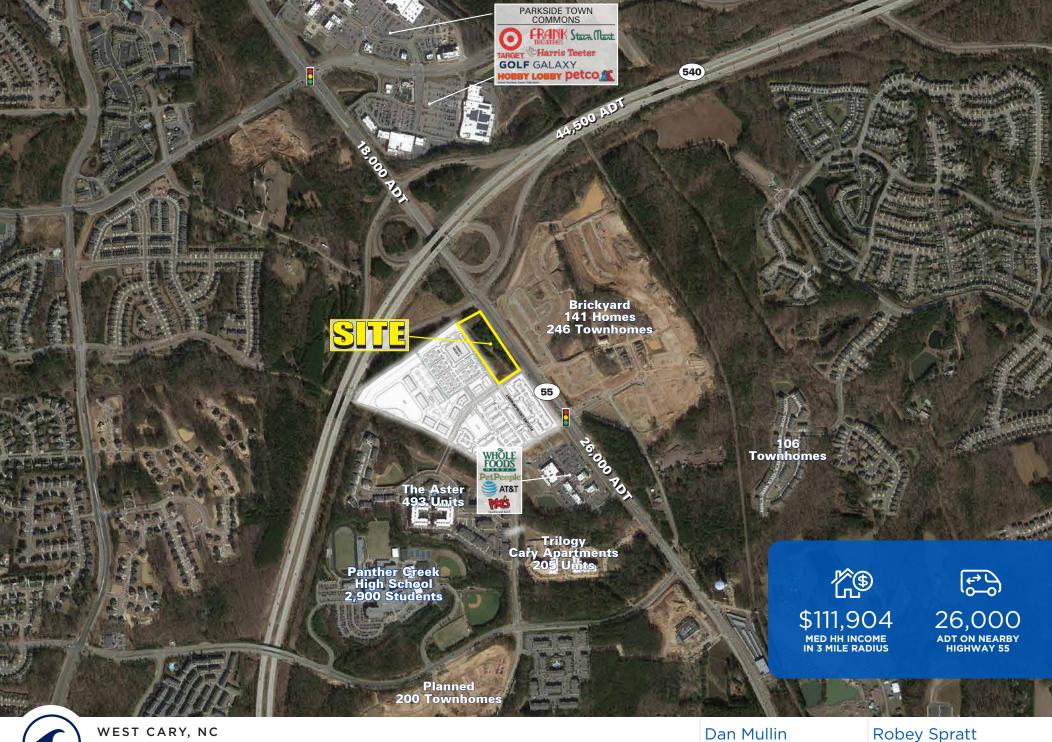

## Alston Town Center Phase II

## Up to 4.33 Acres Available

- Planned Retail Development on outparcels to Alston Town Center & adjacent to planned fitness facility
- Excellent visibility to NC-55 (26K ADT)
- · Rapid residential growth in surrounding area
- Close proximity to NC-540 and Research Triangle Park
- Nearby tenants include Whole Foods, Target, Harris Teeter etc.

| 2019<br>DEMOGRAPHICS | 1 MILE    | 3 MILE    | 5 MILE    |
|----------------------|-----------|-----------|-----------|
| Population           | 5,692     | 53,650    | 116,440   |
| Med HH Income        | \$104,207 | \$111,904 | \$109,456 |