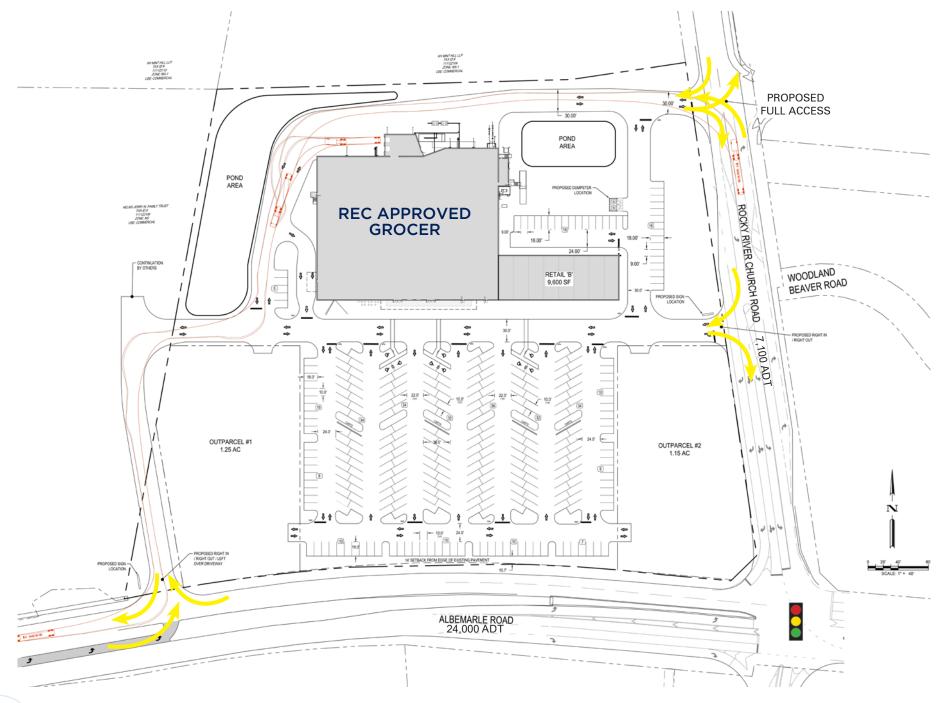

# Outparcel & Small Shop Retail Space Available

- Clear Creek Crossing REC APPROVED grocery development near Albemarle Rd & I-485
- Multiple outparcel opportunities & up to 9,600 SF of small shop space
- Site is surrounded by numerous residential projects & directly next to Cresswind; a master planned community with up to 850 homes
- Recently completed 150,000 SF Novant Mint Hill Medical Center less than 0.5 miles from site
- Summer 2022 Delivery