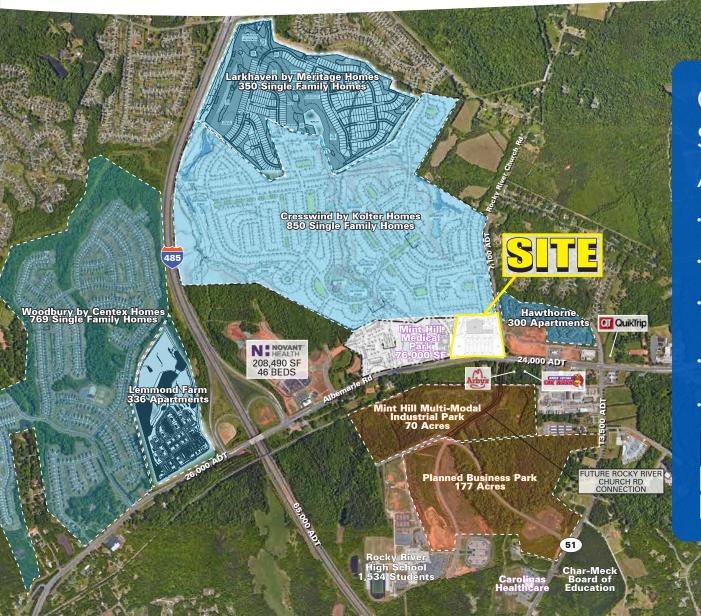

# Outparcel & Small Shop Retail Space Available

- Clear Creek Crossing REC APPROVED grocery development near Albemarle Rd & I-485
- Multiple outparcel opportunities & up to 9,600 SF of small shop space
- Site is surrounded by numerous residential projects & directly next to Cresswind; a master planned community with up to 850 homes
- Recently completed 150,000 SF Novant Mint Hill Medical Center less than 0.5 miles from site
- Summer 2022 Delivery