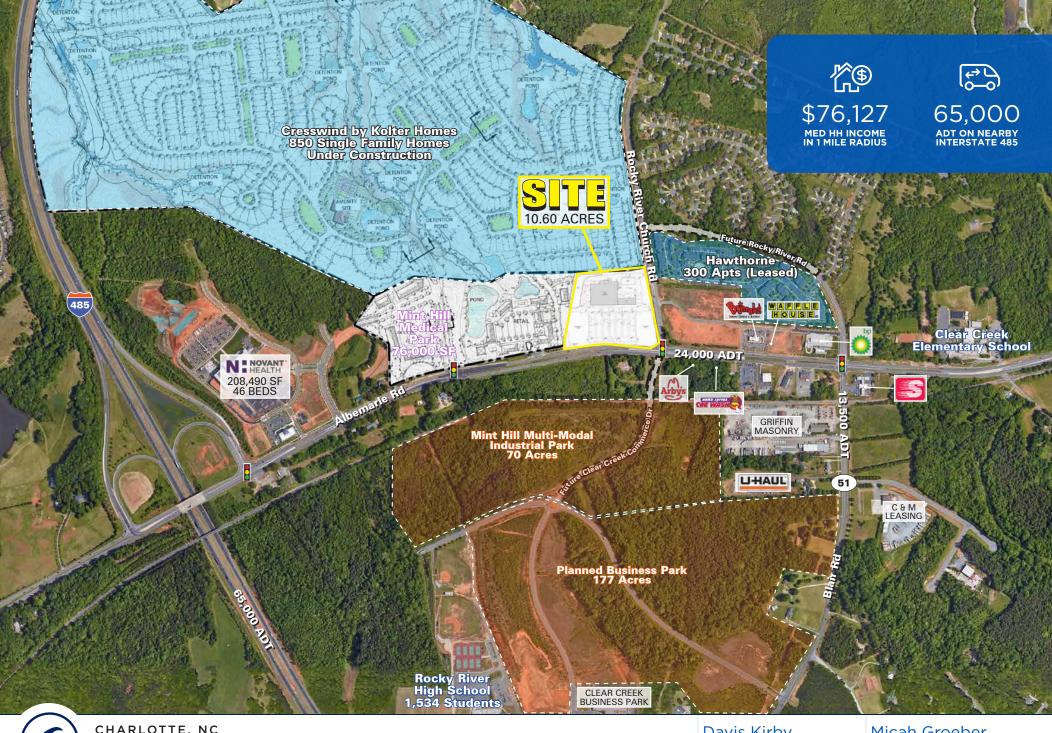

# Outparcel & Small Shop Retail Space Available

- Clear Creek Crossing REC APPROVED grocery development near Albemarle Rd & I-485
- Multiple outparcel opportunities & up to 9,600 SF of small shop space
- Site is surrounded by numerous residential projects & directly next to Cresswind; a master planned community with up to 850 homes
- Recently completed 150,000 SF Novant Mint Hill Medical Center less than 0.5 miles from site
- Summer 2022 Delivery

| 2020<br>DEMOGRAPHICS | 1 MILE   | 3 MILE   | 5 MILE   |
|----------------------|----------|----------|----------|
| Population           | 3,494    | 35,086   | 96,022   |
| Med HH Income        | \$74,022 | \$71,073 | \$70,773 |