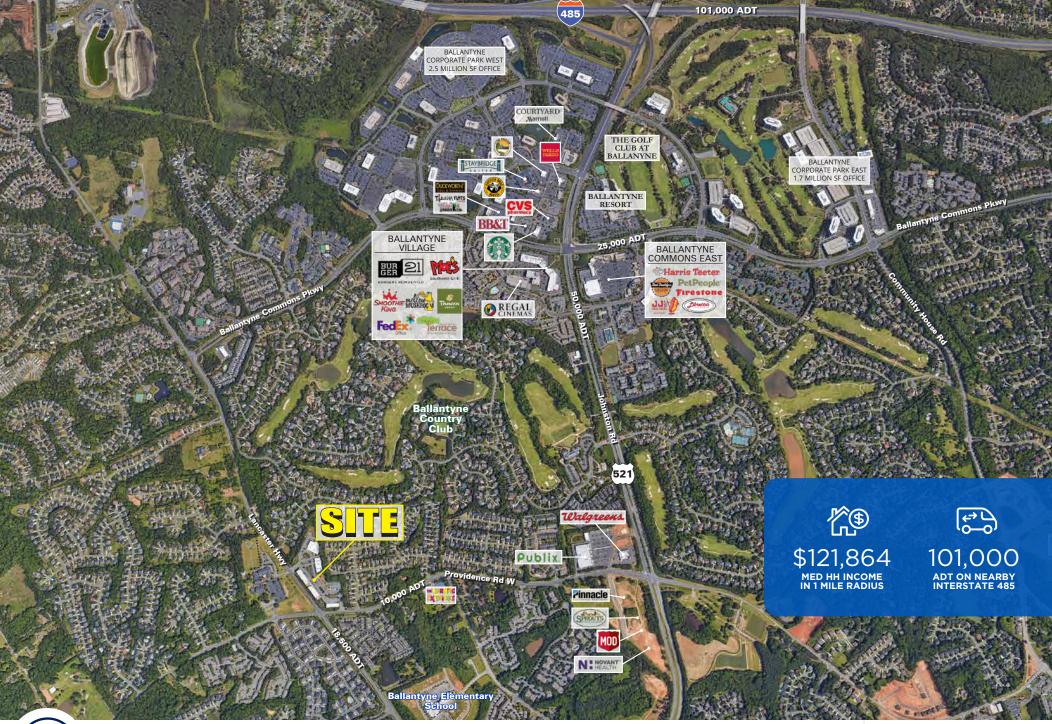

## 3,000 SF Available For Lease

- Strong visibility and access along Lancaster Hwy & Providence Rd W.
- Lancaster Hwy & Providence Rd W. service Johnston Rd, which carries 50,000 cars per day
- Nearby retailers include Publix, Sprouts, Crunch Fitness, Walgreens etc.
- Excellent opportunity for medical, retail, fitness, etc.

| 2020<br>DEMOGRAPHICS | 1 MILE    | 3 MILE    | 5 MILE    |
|----------------------|-----------|-----------|-----------|
| Population           | 11,284    | 71,366    | 157,737   |
| Med HH Income        | \$121,864 | \$101,323 | \$100,423 |

Davis Kirby 980.498.3290 dkirby@atlanticretail.com

SITE AERIAL

© ATLANTIC RETAIL 202

ATLANTICRETAIL.COM

Davis Kirby 980.498.3290 dkirby@atlanticretail.com

MARKET AERIAL

© ATLANTIC RETAIL 2021

ATLANTICRETAIL.COM