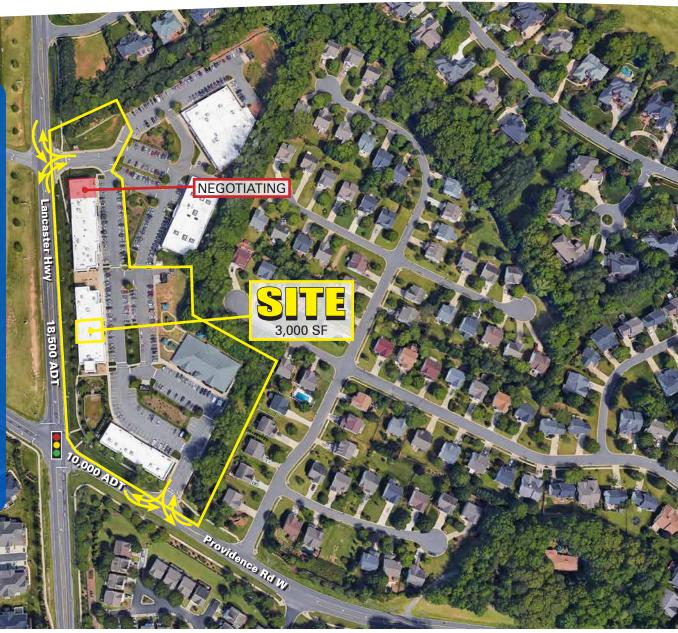

## 3,000 SF Available For Lease

- Strong visibility and access along Lancaster Hwy & Providence Rd W.
- Lancaster Hwy & Providence Rd W. service Johnston Rd, which carries 50,000 cars per day
- Nearby retailers include Publix, Sprouts, Crunch Fitness, Walgreens etc.
- Excellent opportunity for medical, retail, fitness, etc.

Davis Kirby 980.498.3290 dkirby@atlanticretail.com

SITE AERIAL

© ATLANTIC RETAIL 202

ATLANTICRETAIL.COM

Davis Kirby 980.498.3290 dkirby@atlanticretail.com

MARKET AERIAL

© ATLANTIC RETAIL 2021

ATLANTICRETAIL.COM