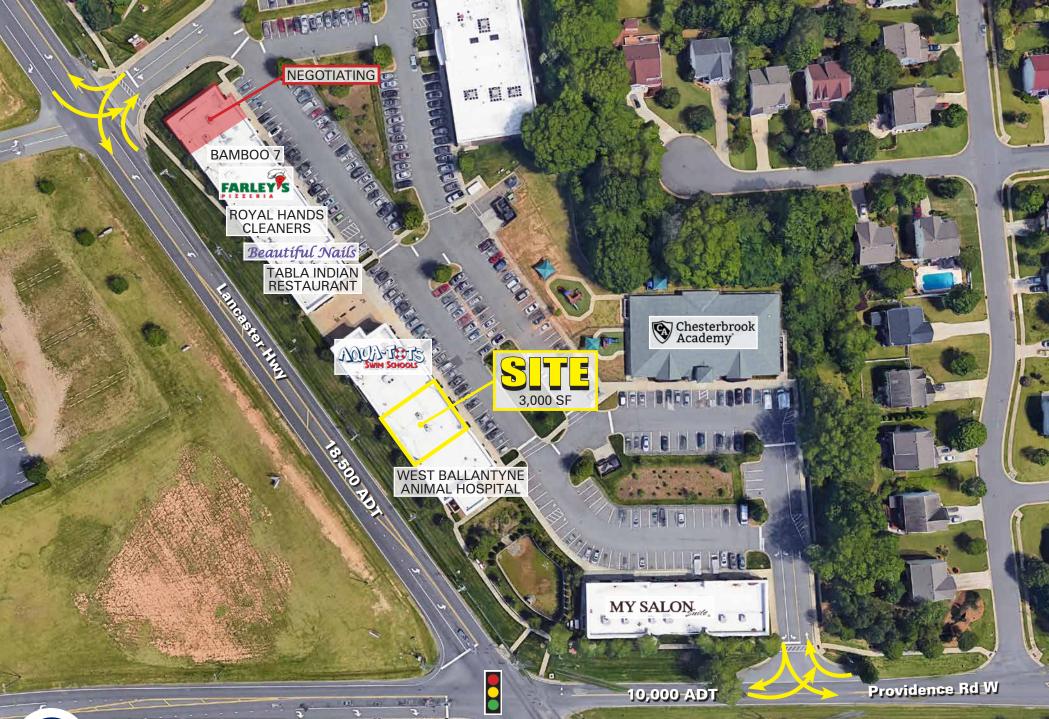

## 3,000 SF Available For Lease

- Strong visibility and access along Lancaster Hwy & Providence Rd W.
- Lancaster Hwy & Providence Rd W. service Johnston Rd, which carries 50,000 cars per day
- Nearby retailers include Publix, Sprouts, Crunch Fitness, Walgreens etc.
- Excellent opportunity for medical, retail, fitness, etc.

Davis Kirby 980.498.3290 dkirby@atlanticretail.com

SITE AERIAL

© ATLANTIC RETAIL 202

ATLANTICRETAIL.COM

Davis Kirby 980.498.3290 dkirby@atlanticretail.com

MARKET AERIAL

© ATLANTIC RETAIL 2021

ATLANTICRETAIL.COM