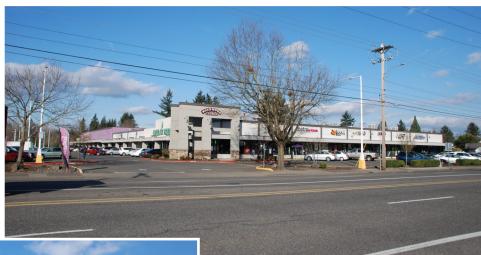

### **Rockwood Plaza**

2330 SE 182nd Ave, Portland OR 97233

This shopping center is located in the Centennial neighborhood of SE Portland on the NE corner of Division and SE 182nd Ave. There is high daily traffic with **31,200 cars per day** on SE 182nd Ave and 20,000 cars per day on Division. This center has **ample parking and great signage**. Major traffic generators include Blackrock Coffee, Planet Fitness, Dollar Tree and Pub 181.