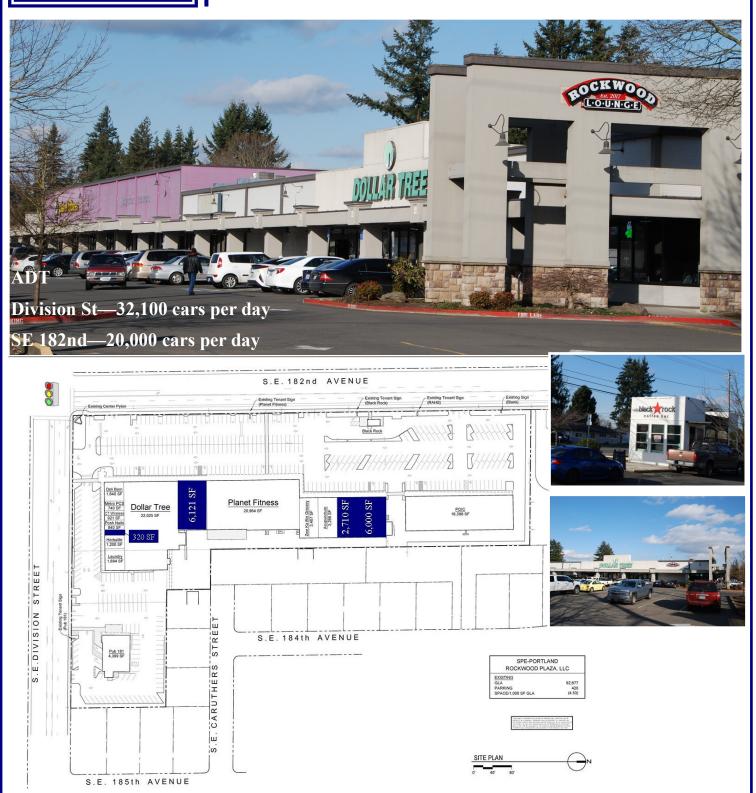

### **Rockwood Plaza**

2330 SE 182nd Ave, Portland OR 97233

This shopping center is located in the Centennial neighborhood of SE Portland on the NE corner of Division and SE 182nd Ave. There is high daily traffic with **31,200 cars per day** on SE 182nd Ave and 20,000 cars per day on Division. This center has **ample parking and great signage**. Major traffic generators include Blackrock Coffee, Planet Fitness, Dollar Tree and Pub 181.

### **Available:**

6,000 SF

\$15.00 SF/Year, NNN

6,121 SF

\$15.00 SF/Year, NNN

2,710 SF

\$15.00 SF/Year, NNN

320 SF