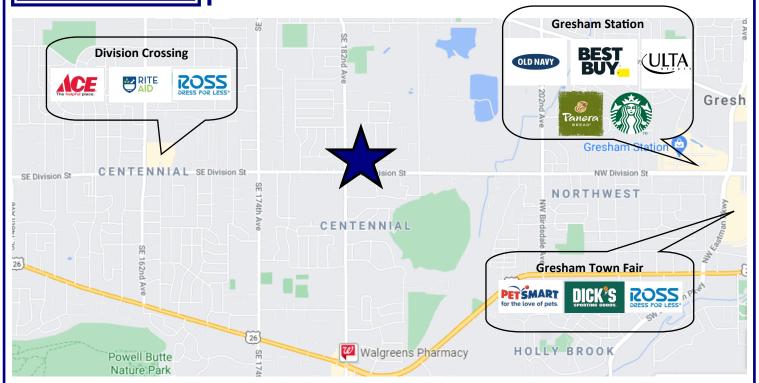

### **Rockwood Plaza**

2330 SE 182nd Ave, Portland OR 97233

This shopping center is located in the Centennial neighborhood of SE Portland on the NE corner of Division and SE 182nd Ave. There is high daily traffic with **31,200 cars per day** on SE 182nd Ave and 20,000 cars per day on Division. This center has **ample parking and great signage**. Major traffic generators include Blackrock Coffee, Planet Fitness, Dollar Tree and Pub 181.