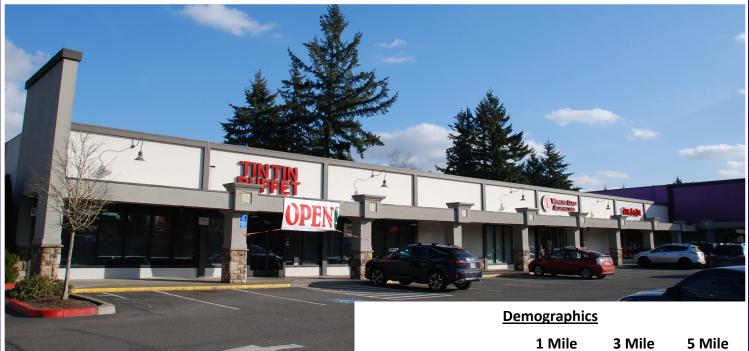

### **Rockwood Plaza**

2330 SE 182nd Ave, Portland OR 97233

This shopping center is located in the Centennial neighborhood of SE Portland on the NE corner of Division and SE 182nd Ave. There is high daily traffic with **31,200 cars per day** on SE 182nd Ave and 20,000 cars per day on Division. This center has **ample parking and great signage**. Major traffic generators include Blackrock Coffee, Planet Fitness, Dollar Tree and Pub 181.

Population:

Average HH Income:

20,901

\$62,587

154,581

\$71,934

309,630

\$76,285