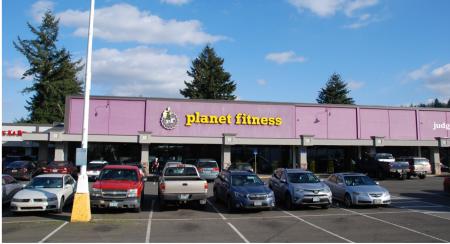

### **Rockwood Plaza**

2330 SE 182nd Ave, Portland OR 97233

This shopping center is located in the Centennial neighborhood of SE Portland on the NE corner of Division and SE 182nd Ave. There is high daily traffic with **31,200 cars per day** on SE 182nd Ave and 20,000 cars per day on Division. This center has **ample parking and great signage**. Major traffic generators include Blackrock Coffee, Planet Fitness, Dollar Tree and Pub 181.