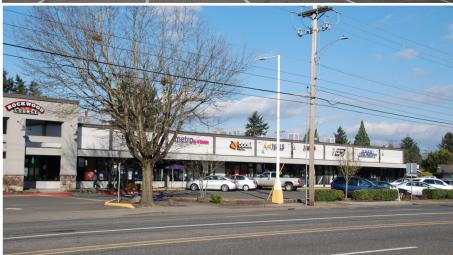

### **Rockwood Plaza**

2330 SE 182nd Ave, Portland OR 97233

This shopping center is located in the Centennial neighborhood of SE Portland on the NE corner of Division and SE 182nd Ave. There is high daily traffic with **31,200 cars per day** on SE 182nd Ave and 20,000 cars per day on Division. This center has **ample parking and great signage**. Major traffic generators include Blackrock Coffee, Planet Fitness, Dollar Tree and Pub 181.