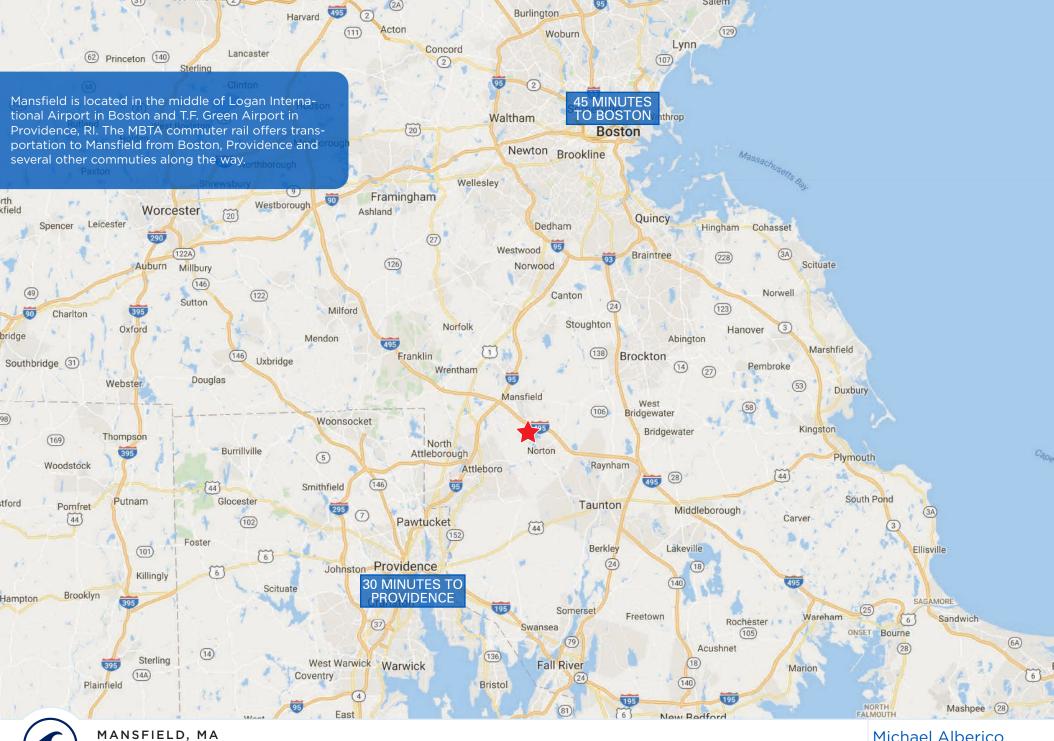

rime highway visibility and accessibility on Route 495 and Route 140
- ±10 Acres
- All utilities on site
- Area Businesses & Traffic Generators include XFinity Center, Wheaton College, Mansfield Crossing, Cabot Business Park, TPC - Norton

| 2020<br>DEMOGRAPHICS | 3 MILE    | 5 MILE    | 7 MILE    | 10 MILE  |
|----------------------|-----------|-----------|-----------|----------|
| Population           | 30,876    | 69,238    | 149,126   | 294,536  |
| Med. HH Income       | \$110,442 | \$113,052 | \$101,415 | \$98,126 |



Mansfield, Ma
30 Reservoir Street

### Michael Alberico

617.239.3605 malberico@atlanticretail.com

SITE AERIAL ATLANTICRETAIL.COM



Mansfield, ma 30 Reservoir Street

#### Michael Alberico

617.239.3605 malberico@atlanticretail.com

MARKET AERIAL ATLANTICRETAIL.COM



30 Reservoir Street

### Michael Alberico

617.239.3605 malberico@atlanticretail.com