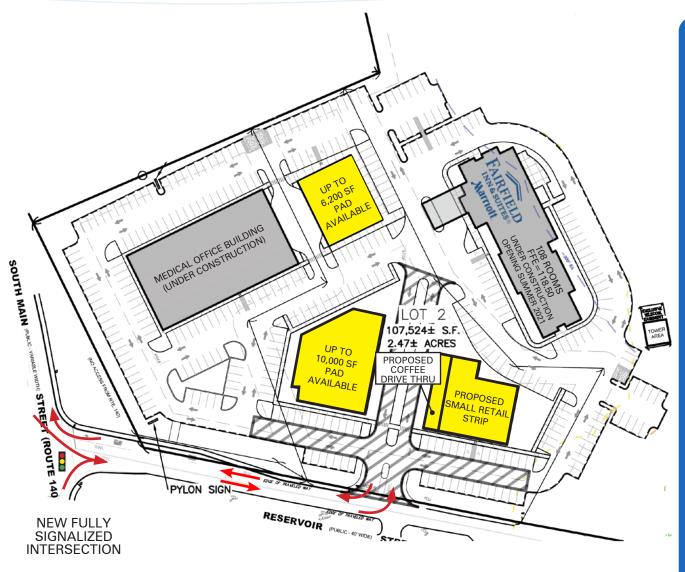

## 30 Reservoir Street

# New Mixed Use Development

- Pads for sale or lease
- Small shop space available
- Hotel opening proposed for summer 2021
- Fully signalized intersection construction underway
- Ideal for retail: restaurant, bank, childcare, medical office
- Prime highway visibility and accessibility on Route 495 and Route 140
- ±10 Acres
- All utilities on site
- Area Businesses & Traffic Generators include XFinity Center, Wheaton College, Mansfield Crossing, Cabot Business Park, TPC - Norton