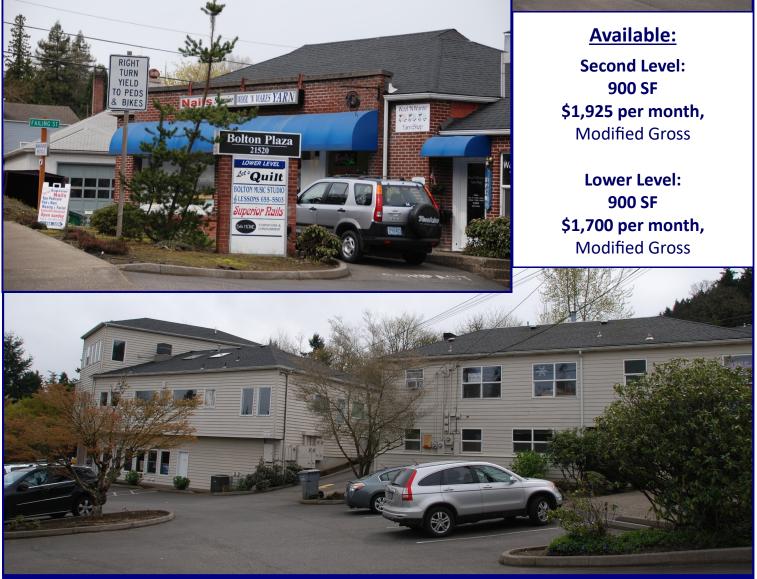

## **Bolton Plaza**

21560-21590 Willamette Drive, West

View Online With Video Tours:

Bolton Plaza is located on Willamette Drive/Hwy 43 with great access and visibility. This area see's high traffic counts and higher than average neighborhood demographics. This property offers a unique opportunity for retail exposure with character and charm in an affluent community.