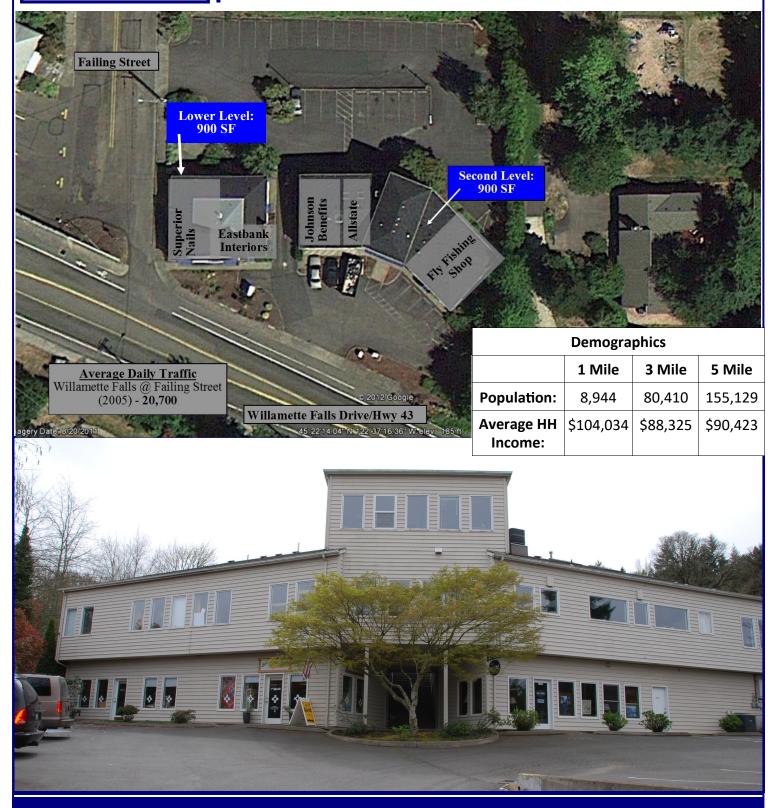

## **Bolton Plaza**

21560-21590 Willamette Drive, West

View Online With Video Tours:

Bolton Plaza is located on Willamette Drive/Hwy 43 with great access and visibility. This area see's high traffic counts and higher than average neighborhood demographics. This property offers a unique opportunity for retail exposure with character and charm in an affluent community.