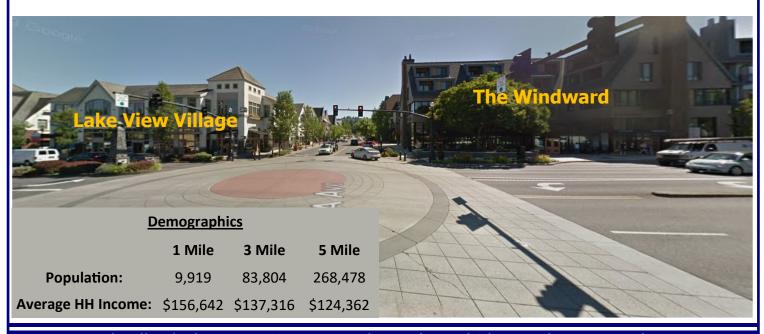

## 410 1st Street

410 1st Street, Lake Oswego, OR 97034

Centrally located in **downtown Lake Oswego** across from The Windward and Lake View Village. This location offers **high foot traffic** and **angled in street parking**. Lake Oswego is known to have high income demographics and downtown is a hub of activity with a healthy mix of strong retail Tenants, single family and multifamily residential as well as summer events centered at Millennium Park Plaza.