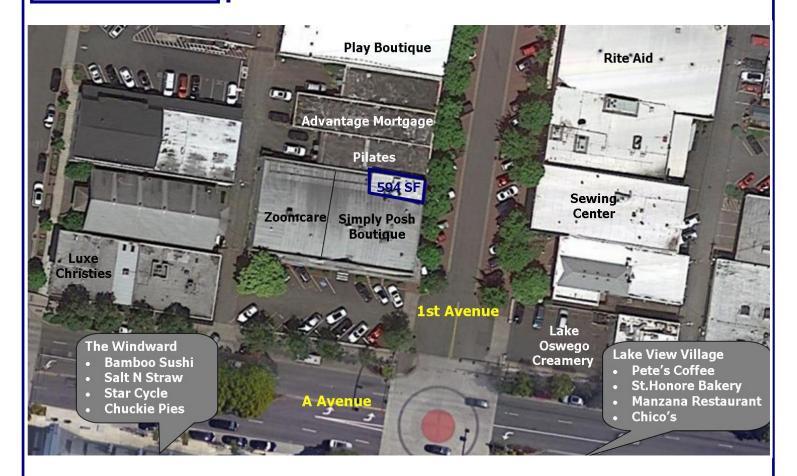

## 410 1st Street

410 1st Street, Lake Oswego, OR 97034

Centrally located in **downtown Lake Oswego** across from The Windward and Lake View Village. This location offers **high foot traffic** and **angled in street parking**. Lake Oswego is known to have high income demographics and downtown is a hub of activity with a healthy mix of strong retail Tenants, single family and multifamily residential as well as summer events centered at Millennium Park Plaza.

## Googla

Available:
594 SF
\$1,241 per month

Paul Miller | Phone: 503.616.2943 | Email: paul@barnardcommercial.com www.barnardcommercial.com | Mail: 5200 Meadows Road Suite 150, Lake Oswego OR 97035

Results Driven Retail Solutions